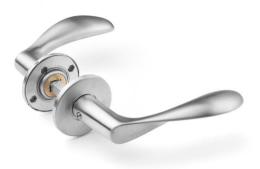

## Arne Jacobsen collection

Product

Item number

12404374001

Snap-on cover, cc 30/38mm, 33-59mm, small, stainless steel.

Arne Jacobsen collection, lever handle AJ small Tender text pair, 8x8mm, snap-on cover, cc 30/38mm, 33-59mm in satin finished AISI 304 stainless steel. Certified in accordance with EN 1906 to 47-B1140U. 20-year warranty.

Product specification Dimensions: 124x50x80mm Material: stainless steel AISI 304 Surface finish: satin finished 20-year warranty (5 years for coated items)

| Spare parts/<br>accessories | 14970102019 - Grub screw M5x8,3mm<br>14296174107 - Sectioned bolt set M4x110mm<br>with bush |
|-----------------------------|---------------------------------------------------------------------------------------------|
|                             | 14285092092 - Spindle for door 33-59mm<br>14976700105 - TX10 tool kit                       |
|                             | 14293002002 - Snap-on cover tool                                                            |