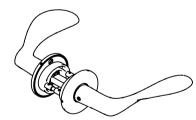

Product specification Dimensions: 124x50x80mm Material: stainless steel AISI 304 Surface finish: satin finished 20-year warranty (5 years for coated items)

| Spare parts/<br>accessories | 14970102019 - Grub screw M5x8,3mm<br>14296174107 - Sectioned bolt set M4x110mm<br>with bush |
|-----------------------------|---------------------------------------------------------------------------------------------|
|                             | 14285092092 - Spindle for door 33-59mm<br>14976700105 - TX10 tool kit                       |
|                             | 14293002002 - Snap-on cover tool                                                            |

Mounting

https://dline.com/mounting-instructions/