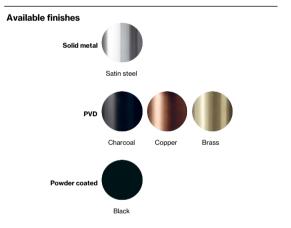

## Arne Jacobsen collection

Product

Item number

12404374001

Snap-on cover, cc 30/38mm, 33-59mm, small, stainless steel.

Arne Jacobsen collection, lever handle AJ small Tender text pair, 8x8mm, snap-on cover, cc 30/38mm, 33-59mm in satin finished AISI 304 stainless steel. Certified in accordance with EN 1906 to 47-B1140U. 20-year warranty.

- dline Roskildevej 22 | DK-2620 Albertslund | dline.com | service@dline.com

Surface Satin finish