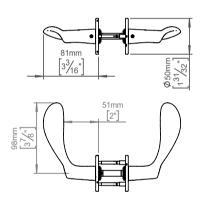

Product specification Dimensions: 124x50x80mm Material: stainless steel AISI 304 Surface finish: satin finished 20-year warranty (5 years for coated items)

| Spare parts/<br>accessories | 14970102019 - Grub screw M5x8,3mm<br>14296174107 - Sectioned bolt set M4x110mm<br>with bush |
|-----------------------------|---------------------------------------------------------------------------------------------|
|                             | 14285092092 - Spindle for door 33-59mm<br>14976700105 - TX10 tool kit                       |
|                             | 14293002002 - Snap-on cover tool                                                            |