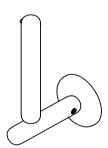

## Pebble toilet roll holder

## **Bjarke Ingels Group** collection

Product

174x101x60mm, satin finish.

Tender text

Bjarke Ingels Group collection, pebble toilet roll holder, 174x101x60mm in satin finished AISI 304 stainless steel, self-tapping screws included. 20year warranty.