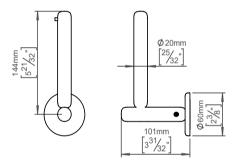

Available finishes

Product specification Dimensions: 60x159x111mm Material: stainless steel AISI 304 Surface finish: satin grain 320, crafted by hand 20-year warranty (5 years for coated items)

14970102019 - Grub screw M5x8,3mm Spare parts/ 14970145038 - Wood screw Ø4,2x38mm accessories 14970100840 - Fischer Dübel SxØ8x40mm