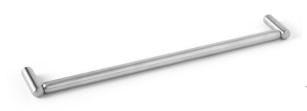

## Pebble towel rail

## **Bjarke Ingels Group** collection

Product

Ø20, 470x70x20mm, w/bush

Tender text

Bjarke Ingels Group collection, pebble towel rail, 450x70x20mm in satin finished AISI 304 stainless steel. 20-year warranty.

Product specification Dimensions: 470x20x70mm Diameter: Ø20mm

Material: stainless steel AISI 304 Surface finish: satin grain 320, crafted by hand 20-year warranty (5 years for coated items)

Spare parts/ accessories