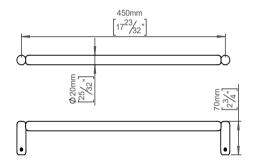

## **Bjarke Ingels Group** collection

Product

Ø20, 470x70x20mm, w/bush

Tender text

Bjarke Ingels Group collection, pebble towel rail, 450x70x20mm in satin finished AISI 304 stainless steel. 20-year warranty.

Product specification Dimensions: 470x20x70mm Diameter: Ø20mm

Material: stainless steel AISI 304 Surface finish: satin grain 320, crafted by hand 20-year warranty (5 years for coated items)

Spare parts/ accessories