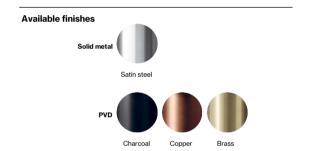

Product specification Dimensions: 470x20x70mm Diameter: Ø20mm

Material: stainless steel AISI 304 Surface finish: satin grain 320, crafted by hand 20-year warranty (5 years for coated items)

Spare parts/ accessories