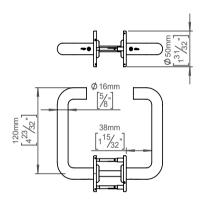

16U, pair, 8x8mm, snap-on cover, cc 30/38mm,

Product specification Dimensions: 145x50x58mm Diameter: Ø16mm Material: stainless steel AISI 316 Surface finish: satin grain 320, crafted by hand 20-year warranty (5 years for coated items)