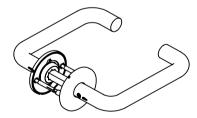

## **Knud Holscher** collection

Product

33-59mm. Knud Holscher collection, lever handle 16U pair, Tender text 8x8mm, snap-on cover, cc 30/38mm, 33-59mm. Manufactured in the highest quality marine grade, AISI 316 stainless steel, protecting against high levels of corrosion. Unique ball bearing system to secure extraordinary long lifespan. Certified in accordance with EN 1906 to 47-B1140U. Fire tested in accordance with EN 1634. 20-year warranty.

16U, pair, 8x8mm, snap-on cover, cc 30/38mm,

Product specification Dimensions: 145x50x58mm Diameter: Ø16mm Material: stainless steel AISI 316 Surface finish: satin grain 320, crafted by hand 20-year warranty (5 years for coated items)