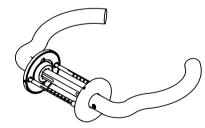

## **Knud Holscher** collection

Product

16M, pair, 8x8mm, snap-on cover, cc 30/38mm, 33-44mm. Knud Holscher collection, lever handle 16M pair, Tender text 8x8mm, snap-on cover, cc 30/38mm, 33-44mm. Manufactured in the highest quality marine grade, AISI 316 stainless steel, protecting against high levels of corrosion. Unique ball bearing system to secure extraordinary long lifespan. Certified in accordance with EN 1906 to 47-B1140U. Fire tested in accordance with EN 1634. 20-year warranty. Product specification Dimensions: 150x50x67mm

Diameter: Ø16mm Material: stainless steel AISI 316 Surface finish: satin grain 320, crafted by hand 20-year warranty (5 years for coated items)

| Spare parts/ | 14970102016 - Grub screw M5x6,8mm                      |
|--------------|--------------------------------------------------------|
| accessories  | 14296174107 - Sectioned bolt set M4x110mm<br>with bush |
|              | 14281092092 - Spindle for door 33-59mm                 |
|              | 14976700105 - TX10 tool kit                            |
|              | 14293002002 - Snap-on cover tool                       |