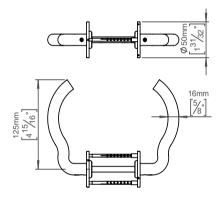

## **Knud Holscher** collection

Product

16M, pair, 8x8mm, snap-on cover, cc 30/38mm, 33-44mm. Knud Holscher collection, lever handle 16M pair, Tender text 8x8mm, snap-on cover, cc 30/38mm, 33-44mm. Manufactured in the highest quality marine grade, AISI 316 stainless steel, protecting against high levels of corrosion. Unique ball bearing system to secure extraordinary long lifespan. Certified in accordance with EN 1906 to 47-B1140U. Fire tested in accordance with EN 1634. 20-year warranty. Product specification Dimensions: 150x50x67mm

Diameter: Ø16mm Material: stainless steel AISI 316 Surface finish: satin grain 320, crafted by hand 20-year warranty (5 years for coated items)

| Spare parts/ | 14970102016 - Grub screw M5x6,8mm                      |
|--------------|--------------------------------------------------------|
| accessories  | 14296174107 - Sectioned bolt set M4x110mm<br>with bush |
|              | 14281092092 - Spindle for door 33-59mm                 |
|              | 14976700105 - TX10 tool kit                            |
|              | 14293002002 - Snap-on cover tool                       |