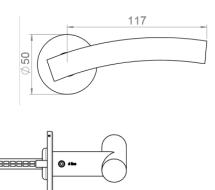

#### **Drawing:**

# **Product Information:**

AISI 316 stainless steel Material: Surface finish: Satin 320 grain or polished

Material thickness/radius: ø19 mm Height: Width: Depth: 50 mm 142 mm 61 mm

EN 1906, Class 4 Certificate: