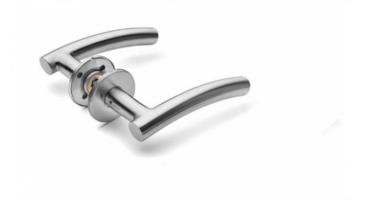

#### Photo:

# **Product information:**

61

d line 19 mm B pair shaped lever handle, for 8x8mm spindle, snap on cover 30/38, 33-59 mm, AISI 316 satin stainless steel.

d line 19 mm B pair shaped lever handle, for 8x8mm spindle, snap on cover 30/38, 33-59 mm, AISI 316 polished stainless steel.