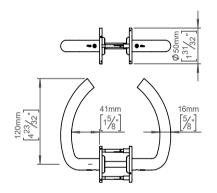

Product specification Dimensions: 142x50x61mm Diameter: Ø16mm Material: stainless steel AISI 316 Surface finish: satin grain 320, crafted by hand 20-year warranty (5 years for coated items)

| Spare parts/ | 14970102016 - Grub screw M5x6,8mm                   |
|--------------|-----------------------------------------------------|
| accessories  | 14296174107 - Sectioned bolt set M4x110mm with bush |
|              | 14281092092 - Spindle for door 33-59mm              |
|              | 14976700105 - TX10 tool kit                         |
|              | 14293002002 - Snap-on cover tool                    |
|              |                                                     |