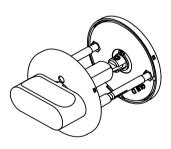

14296174107 - Sectioned bolt set M4x110mm

Mounting

https://dline.com/mounting-instructions/

Product care
dine products are produced in the highest quality marine grade AISI 316 stainless steel. To sustain the unique of line finish please follow the below instructions: