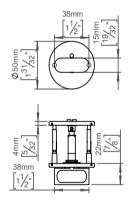

Product specification Dimensions: 50x50x23mm Spindle: 8x8mm

Material: stainless steel AISI 316

Surface finish: satin grain 320, crafted by hand 20-year warranty (5 years for coated items)

Black

Spare parts/ accessories