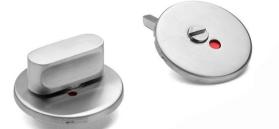

## **Knud Holscher** collection

Product

8L90, snap-on cover, cc 38mm.

Tender text

Knud Holscher collection, Toilet indicator, 8L90, snap-on cover, cc 38mm. Manufactured in the highest quality marine grade, AISI 316 stainless steel, protecting against high levels of corrosion. 20-year warranty.