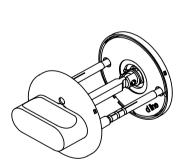

## **Knud Holscher** collection

Product

6L90, snap-on cover, cc 38mm, f/31-47mm.

Tender text

Knud Holscher collection, Toilet indicator, 6L90, snap-on cover, cc 38mm, f/31-47mm. Manufactured in the highest quality marine grade, AISI 316 stainless steel, protecting against high levels of corrosion. 20-year warranty.