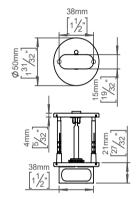

Product specification Dimensions: 50x50x23mm Spindle: 6x6mm

Material: stainless steel AISI 316

Surface finish: satin grain 320, crafted by hand 20-year warranty (5 years for coated items)

Spare parts/ accessories