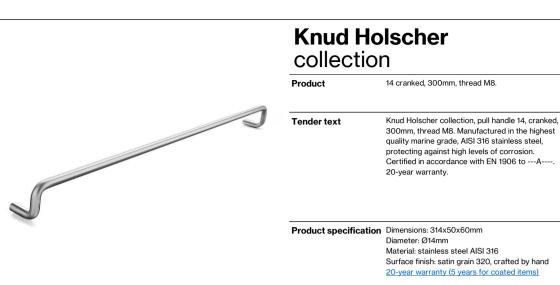

## **Pull handle cranked**

| Item number |  |
|-------------|--|
| 14403202305 |  |

Surface