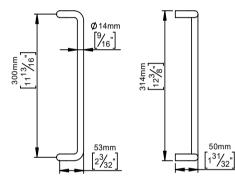

## **Pull handle cranked**

| Item number |  |
|-------------|--|
| 14403202305 |  |

Surface