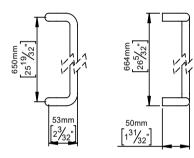

## **Knud Holscher** collection Product 14 cranked, 650mm, thread M8. Knud Holscher collection, pull handle 14, cranked, Tender text 650mm, thread M8. Manufactured in the highest quality marine grade, AISI 316 stainless steel, protecting against high levels of corrosion. Certified in accordance with EN 1906 to ---A--20-year warranty. Product specification Dimensions: 314x50x60mm Diameter: Ø14mm Material: stainless steel AISI 316 Surface finish: satin grain 320, crafted by hand 20-year warranty (5 years for coated items)