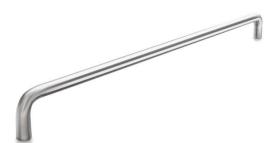

## **Pull handle straight**

## **Knud Holscher** collection

19 straight, 300mm, thread M8.

Tender text

Knud Holscher collection, pull handle 19, straight, 300mm, thread M8. Manufactured in the highest quality marine grade, AISI 316 stainless steel, protecting against high levels of corrosion.
Certified in accordance with EN 1906 to ---A--