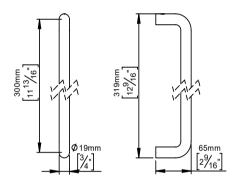

Product specification Dimensions: 319x19x65mm

Diameter: Ø19mm

Material: stainless steel AISI 316

Surface finish: satin grain 320, crafted by hand 20-year warranty (5 years for coated items)

Spare parts/ accessories