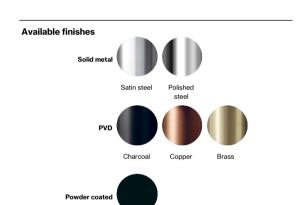

Black

Spare parts/ accessories

14491592380 - Bush head bolt M8x30mm 1497010005 - Grub screw M4x3mm

Mounting

https://dline.com/mounting-instructions/

Product care
dine products are produced in the highest quality marine grade AISI 316 stainless steel. To sustain the unique of line finish please follow the below instructions: