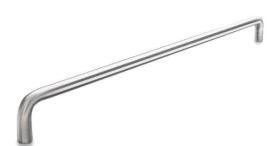

## **Pull handle straight**

## **Knud Holscher** collection

19 straight, 200mm, bush.

Tender text

Knud Holscher collection, pull handle 19, straight, 200mm, bush. Manufactured in the highest quality marine grade, AISI 316 stainless steel, protecting against high levels of corrosion.