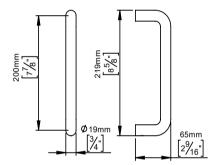

Certified in accordance with EN 1906 to ---A----.

Product specification Dimensions: 219x19x65mm

Diameter: Ø19mm

Material: stainless steel AISI 316

Surface finish: satin grain 320, crafted by hand 20-year warranty (5 years for coated items)