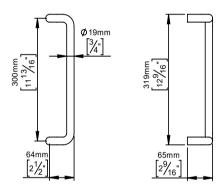

Certified in accordance with EN 1906 to ---A-

Product specification Dimensions: 319x73x65mm

Diameter: Ø19mm

Material: stainless steel AISI 316

Surface finish: satin grain 320, crafted by hand 20-year warranty (5 years for coated items)