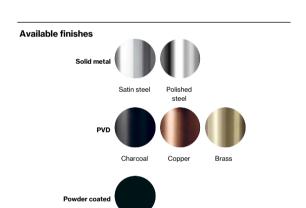

Black

Spare parts/ accessories

14491592380 - Bush head bolt M8x30mm

Mounting

https://dline.com/mounting-instructions/

Product care
dine products are produced in the highest quality marine grade AISI 316 stainless steel. To sustain the unique of line finish please follow the below instructions: