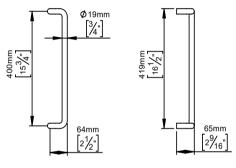

## **Knud Holscher** collection

Product

19 cranked, 400mm, thread M8.

Knud Holscher collection, pull handle 19, cranked, 400mm, thread M8. Manufactured in the highest quality marine grade, AISI 316 stainless steel, protecting against high levels of corrosion.

Certified in accordance with EN 1906 to ---A--

Product specification Dimensions: 419x73x65mm

Diameter: Ø19mm

Material: stainless steel AISI 316

Surface finish: satin grain 320, crafted by hand 20-year warranty (5 years for coated items)