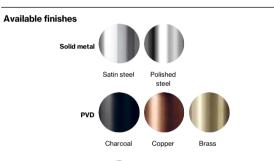

Product specification Dimensions: 669x73x65mm

Diameter: Ø19mm

Material: stainless steel AISI 316

Surface finish: satin grain 320, crafted by hand 20-year warranty (5 years for coated items)

Spare parts/ accessories