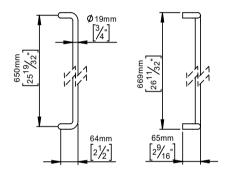

Product specification Dimensions: 669x73x65mm

Diameter: Ø19mm

Material: stainless steel AISI 316

Surface finish: satin grain 320, crafted by hand 20-year warranty (5 years for coated items)

Spare parts/ accessories