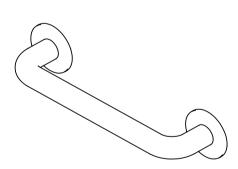

## **Knud Holscher** collection

Ø32mm, 300mm, w/75mm snap-on cover rose.

Knud Holscher collection, grab rail 32 straight, 300mm,w/Ø75mm snap-on cover rose. Manufactured in the highest quality marine grade, AISI 316 stainless steel, protecting against high levels of corrosion. 20-year warranty.