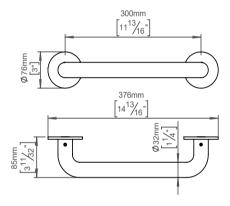

## **Knud Holscher** collection

Ø32mm, 300mm, w/75mm snap-on cover rose.

Knud Holscher collection, grab rail 32 straight, 300mm,w/Ø75mm snap-on cover rose. Manufactured in the highest quality marine grade, AISI 316 stainless steel, protecting against high levels of corrosion. 20-year warranty.

Product specification Dimensions: 376x76x85mm

Diameter: Ø32mm

Material: stainless steel AISI 316

Surface finish: satin grain 320, crafted by hand 20-year warranty (5 years for coated items)

Spare parts/ accessories