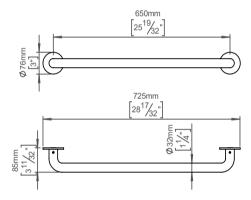

## **Knud Holscher** collection

Ø32mm, 650mm, w/75mm snap-on cover rose.

Tender text

Knud Holscher collection, grab rail 32 straight, 650mm,w/Ø75mm snap-on cover rose. Manufactured in the highest quality marine grade, AISI 316 stainless steel, protecting against high levels of corrosion. 20-year warranty.

Product specification Dimensions: 726x76x85mm

Diameter: Ø32mm

Material: stainless steel AISI 316

Surface finish: satin grain 320, crafted by hand 20-year warranty (5 years for coated items)

Spare parts/ accessories