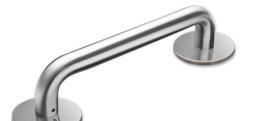

## Grab rail f/ barrier-free

## **Knud Holscher** collection

Ø32mm, 650mm, w/75mm snap-on cover rose.

Tender text

Knud Holscher collection, grab rail 32 straight, 650mm,w/Ø75mm snap-on cover rose. Manufactured in the highest quality marine grade, AISI 316 stainless steel, protecting against high levels of corrosion. 20-year warranty.