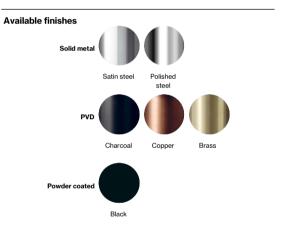

| 14505002009 | Satin finish |
|-------------|--------------|
|             |              |
|             |              |
|             |              |

| Knud Holscher |
|---------------|
| collection    |