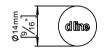

Surface

Product

Item number

Knud Holscher collection, wall door stop, Tender text Ø14x21mm, self-tapping screws included. Manufactured in the highest quality marine grade, AISI 316 stainless steel, protecting against high levels of corrosion. 20-year warranty.

Ø14x21mm, satin finish.

Product specification Dimensions: 14x14x21mm Material: stainless steel AISI 316 Surface finish: satin grain 320, crafted by hand 20-year warranty (5 years for coated items)

Spare parts/ accessories