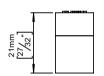

Ø14x21mm, satin finish.

Product specification Dimensions: 14x14x21mm Material: stainless steel AISI 316 Surface finish: satin grain 320, crafted by hand 20-year warranty (5 years for coated items)

Spare parts/ accessories