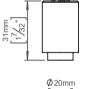

## Wall door stop 20x31 mm

## **Knud Holscher** collection

Product

Ø20x31mm, satin finish.

Tender text

Knud Holscher collection, wall door stop, Ø20x31mm, self-tapping screws included. Manufactured in the highest quality marine grade, AISI 316 stainless steel, protecting against high levels of corrosion. 20-year warranty.