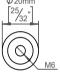

## Wall door stop 20x31 mm

## **Knud Holscher** collection

Product

Ø20x31mm, satin finish.

Tender text

Knud Holscher collection, wall door stop, Ø20x31mm, self-tapping screws included. Manufactured in the highest quality marine grade, AISI 316 stainless steel, protecting against high levels of corrosion. 20-year warranty.