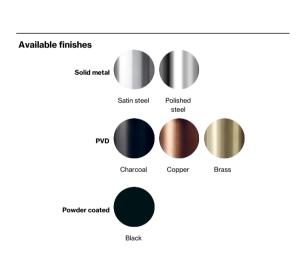

Material: stainless steel AISI 316 Surface finish: satin grain 320, crafted by hand 20-year warranty (5 years for coated items)

Spare parts/ accessories

Mounting https://dline.com/mounting-instructions/