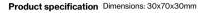

## Wall door stop 14x70 mm

## **Knud Holscher** collection

Product

Ø14x70mm, satin finish.

Knud Holscher collection, wall door stop, Ø14x70mm, self-tapping screws included. Manufactured in the highest quality marine grade, AISI 316 stainless steel, protecting against high levels of corrosion. 20-year warranty.