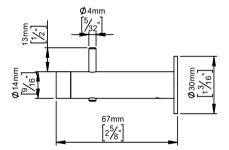

## Wall door stop w/ pin 14x70 mm

## **Knud Holscher** collection

Product

Ø14x70mm, satin finish.

Tender text

Knud Holscher collection, wall door stop, w/pin, Ø14x70mm, self-tapping screws included. Manufactured in the highest quality marine grade, AISI 316 stainless steel, protecting against high levels of corrosion. 20-year warranty.