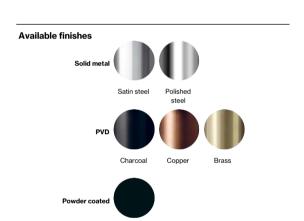

Item number

Surface

14506502005

Satin finish

Material: stainless steel AISI 316 Surface finish: satin grain 320, crafted by hand 20-year warranty (5 years for coated items)

Black

Spare parts/ accessories

Mounting

https://dline.com/mounting-instructions/