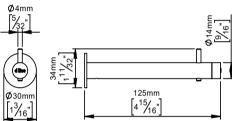

# Wall door stop w/ pin 14x125 mm

## **Knud Holscher** collection

Product

Ø14x125mm, satin finish.

Knud Holscher collection, wall door stop, w/pin, Ø14x125mm, self-tapping screws included. Manufactured in the highest quality marine grade, AISI 316 stainless steel, protecting against high levels of corrosion. 20-year warranty.