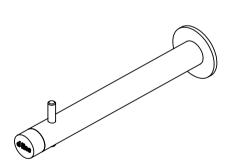

# Wall door stop w/ pin 14x125 mm

## **Knud Holscher** collection

Product

Ø14x125mm, satin finish.

Knud Holscher collection, wall door stop, w/pin, Ø14x125mm, self-tapping screws included. Manufactured in the highest quality marine grade, AISI 316 stainless steel, protecting against high levels of corrosion. 20-year warranty.