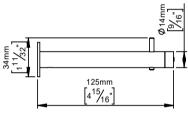

# Wall door stop w/ pin 14x125 mm

## **Knud Holscher** collection

Product

Ø14x125mm, satin finish.

Knud Holscher collection, wall door stop, w/pin, Ø14x125mm, self-tapping screws included. Manufactured in the highest quality marine grade, AISI 316 stainless steel, protecting against high levels of corrosion. 20-year warranty.