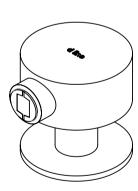

## Floor door stop w/ magnet

## **Knud Holscher** collection

Product

Ø50x56mm, stainless steel body, Ø19mm.

Knud Holscher collection, floor door stop, Ø50mm, w/magnet, Ø50x56mm. Manufactured in the highest quality marine grade, AISI 316 stainless steel, protecting against high levels of corrosion. 20-year warranty.