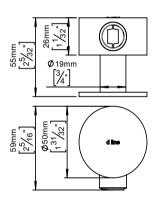

## **Knud Holscher** collection

Product

Ø50x56mm, stainless steel body, Ø19mm.

Knud Holscher collection, floor door stop, Ø50mm, w/magnet, Ø50x56mm. Manufactured in the highest quality marine grade, AISI 316 stainless steel, protecting against high levels of corrosion. 20-year warranty.