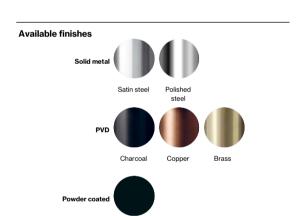

Material: stainless steel AISI 316 Surface finish: satin grain 320, crafted by hand 20-year warranty (5 years for coated items)

Black

Spare parts/ accessories

Mounting

https://dline.com/mounting-instructions/