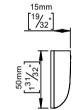

## Turtle door stop 80x15 mm

## **Knud Holscher** collection

Product

Ø80x15mm, satin finish.

Knud Holscher collection, floor door stop Turtle, Ø80x15mm, self-tapping screws included. Manufactured in the highest quality marine grade, AISI 316 stainless steel, protecting against high levels of corrosion. 20-year warranty.