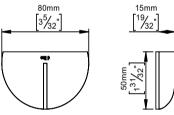

## Turtle door stop 80x15 mm

## **Knud Holscher** collection

Product

Ø80x15mm, satin finish.

Knud Holscher collection, floor door stop Turtle, Ø80x15mm, self-tapping screws included. Manufactured in the highest quality marine grade, AISI 316 stainless steel, protecting against high levels of corrosion. 20-year warranty.