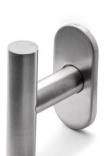

## **Knud Holscher** collection

Product

Snap-on cover, 30x65mm, cc 43mm

Tender text

Knud Holscher collection, window handle 16T, snap-on cover, 30x65mm, cc 43mm. Manufactured in the highest quality marine grade, AISI 316 stainless steel, protecting against high levels of corrosion. 20-year warranty.