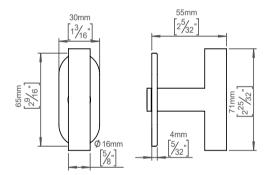

Product specification Dimension: 30x71x55mm

Material: stainless steel AISI 316 Surface finish: satin grain 320, crafted by hand 20-year warranty (5 years for coated items)

Spare parts/ accessories

Mounting https://dline.com/mounting-instructions/