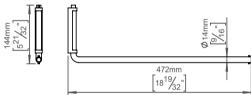

## **Knud Holscher** collection

Product

471mm, stainless steel satin bracket.

Tender text

Knud Holscher collection, swing towel rail, 471mm, SS satin bracket, self-tapping screws included. Manufactured in the highest quality marine grade, AISI 316 stainless steel, protecting against high levels of corrosion. 20-year warranty.

**Product specification** Dimensions: 471x14x145mm

Diameter: Ø14mm

Material: stainless steel AISI 316

Surface finish: satin grain 320, crafted by hand 20-year warranty (5 years for coated items)

Spare parts/ accessories