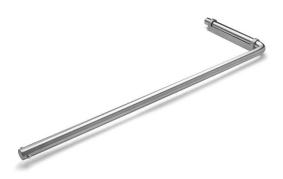

## Swing towel rail

## **Knud Holscher** collection

Product

471mm, stainless steel satin bracket.

Tender text

Knud Holscher collection, swing towel rail, 471mm, SS satin bracket, self-tapping screws included. Manufactured in the highest quality marine grade, AISI 316 stainless steel, protecting against high levels of corrosion. 20-year warranty.