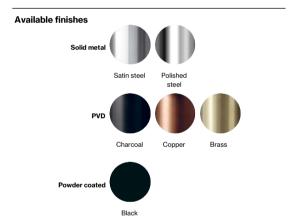

Product specification Dimensions: 116x400x110mm Material: stainless steel AISI 316 Surface finish: satin grain 320, crafted by hand 20-year warranty (5 years for coated items)

Spare parts/ accessories

14706125134 - toilet brush head, grey, w/inliner 14706102020 - toilet brush handle, SS, w/thread