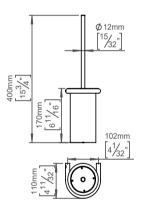

Product specification Dimensions: 116x400x110mm Material: stainless steel AISI 316 Surface finish: satin grain 320, crafted by hand 20-year warranty (5 years for coated items)

Spare parts/ accessories

14706125134 - toilet brush head, grey, w/inliner 14706102020 - toilet brush handle, SS, w/thread