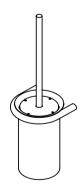

## **Toilet brush holder**

## **Knud Holscher** collection

Product

Handle, grey brush, theft proof.

Tender text

Knud Holscher collection, toilet brush holder, theft proof, SS handle & grey brush. Manufactured in the highest quality marine grade, AISI 316 stainless steel, protecting against high levels of corrosion. 20-year warranty