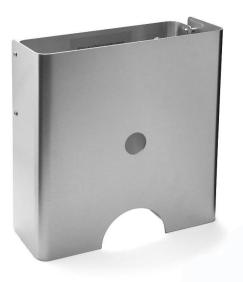

## **Knud Holscher** collection

Product

Knud Holscher collection, paper towel dispenser, Tender text wall mounted, without lid, self-tapping screws included. Manufactured in the highest quality marine grade, AISI 316 stainless steel, protecting against high levels of corrosion. 5-year warranty

Wall mounted, without lid.

Product specification Dimensions: 285x300x123mm Material: stainless steel AISI 316 Surface finish: satin grain 320, crafted by hand 5-year warranty (5 years for coated items)