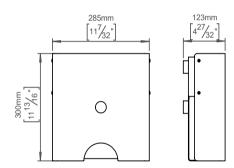

Wall mounted, without lid.

Product specification Dimensions: 285x300x123mm Material: stainless steel AISI 316 Surface finish: satin grain 320, crafted by hand 5-year warranty (5 years for coated items)