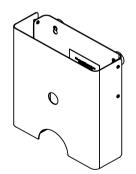

## **Knud Holscher** collection

Product

Knud Holscher collection, paper towel dispenser, Tender text wall mounted, without lid, self-tapping screws included. Manufactured in the highest quality marine grade, AISI 316 stainless steel, protecting against high levels of corrosion. 5-year warranty

Wall mounted, without lid.

Product specification Dimensions: 285x300x123mm Material: stainless steel AISI 316 Surface finish: satin grain 320, crafted by hand 5-year warranty (5 years for coated items)