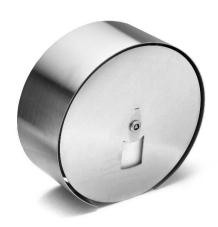

## Toilet roll holder maxi

## **Knud Holscher** collection

Product

212mm, steel front plate.

Tender text

Knud Holscher collection, maxi toilet roll holder, Ø212mm, steel front plate. Manufactured in the highest quality marine grade, AISI 316 stainless steel, protecting against high levels of corrosion. 20-year warranty.

Product specification Dimensions: 212x212x125,5mm Diameter: Ø212mm Material: stainless steel AISI 316

Surface finish: satin grain 320, crafted by hand 20-year warranty (5 years for coated items)

Spare parts/ accessories