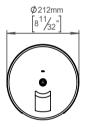

Product specification Dimensions: 212x212x125,5mm Diameter: Ø212mm Material: stainless steel AISI 316

Surface finish: satin grain 320, crafted by hand 20-year warranty (5 years for coated items)

Spare parts/ accessories