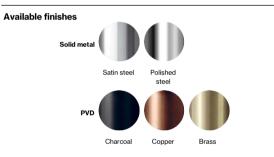

Product specification Dimensions: 212x212x125,5mm Diameter: Ø212mm Material: stainless steel AISI 316

Surface finish: satin grain 320, crafted by hand 20-year warranty (5 years for coated items)

Spare parts/ accessories