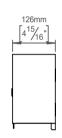

Product specification Dimensions: 212x212x125,5mm Diameter: Ø212mm Material: stainless steel AISI 316

Surface finish: satin grain 320, crafted by hand 20-year warranty (5 years for coated items)

Spare parts/ accessories