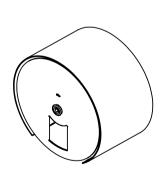

## Toilet roll holder maxi

## **Knud Holscher** collection

Product

212mm, steel front plate.

Tender text

Knud Holscher collection, maxi toilet roll holder, Ø212mm, steel front plate. Manufactured in the highest quality marine grade, AISI 316 stainless steel, protecting against high levels of corrosion. 20-year warranty.

Product specification Dimensions: 212x212x125,5mm Diameter: Ø212mm Material: stainless steel AISI 316

Surface finish: satin grain 320, crafted by hand 20-year warranty (5 years for coated items)

Spare parts/ accessories