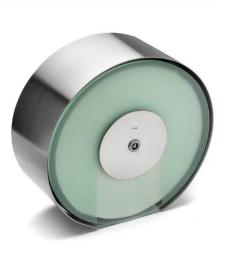

## **Knud Holscher** collection

Product

Item number

14708702002

Knud Holscher collection, maxi toilet roll holder, Tender text Ø212mm, transparent front plate. Manufactured in the highest quality marine grade, AISI 316 stainless steel, protecting against high levels of

corrosion. 20-year warranty.

212mm, transparent front plate.

Product specification Dimensions: 212x212x125,5mm Diameter: Ø212mm Material: stainless steel AISI 316

Surface finish: satin grain 320, crafted by hand 20-year warranty (5 years for coated items)