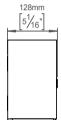

corrosion. 20-year warranty.

212mm, transparent front plate.

Product specification Dimensions: 212x212x125,5mm Diameter: Ø212mm Material: stainless steel AISI 316

Surface finish: satin grain 320, crafted by hand 20-year warranty (5 years for coated items)