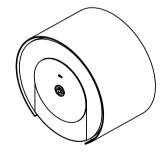

## **Knud Holscher** collection

Product

Item number

14708702002

Knud Holscher collection, maxi toilet roll holder, Tender text Ø212mm, transparent front plate. Manufactured in the highest quality marine grade, AISI 316 stainless steel, protecting against high levels of

corrosion. 20-year warranty.

212mm, transparent front plate.

Product specification Dimensions: 212x212x125,5mm Diameter: Ø212mm Material: stainless steel AISI 316

Surface finish: satin grain 320, crafted by hand 20-year warranty (5 years for coated items)