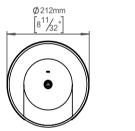

## **Knud Holscher** collection

Product

Item number

14708702002

Knud Holscher collection, maxi toilet roll holder, Tender text Ø212mm, transparent front plate. Manufactured in the highest quality marine grade, AISI 316 stainless steel, protecting against high levels of

corrosion. 20-year warranty.

212mm, transparent front plate.

Product specification Dimensions: 212x212x125,5mm Diameter: Ø212mm Material: stainless steel AISI 316

Surface finish: satin grain 320, crafted by hand 20-year warranty (5 years for coated items)