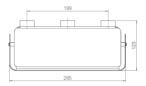

## **Drawing:**

## **Product Information:**

Material: AISI 316 stainless steel Surface finish: Satin 320 grain or polished

Height: Width: Depth: 300 mm 285 mm 123 mm