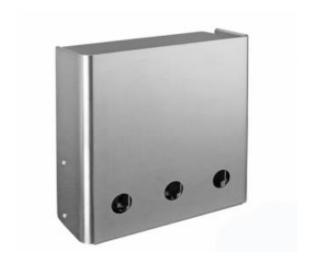

## Photo:

#### **Product Specification:**

d line Cup dispenser wall mounted produced in AISI 316 satin or polished stainless steel.

The design is characterized by simplicity and functionality, and the minimalistic exterior hides advanced technic that ensures the products strength and durability for many years.