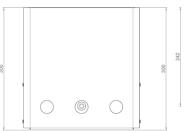

## **Drawing:**

## **Product Information:**

Material: AISI 316 stainless steel Surface finish: Satin 320 grain or polished

Height: Width: Depth: 300 mm 285 mm 123 mm