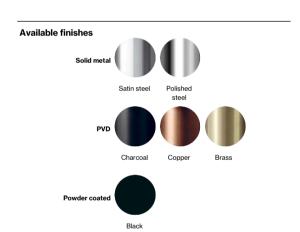

14750002680

Satin finish

Product specification Dimensions: 200x680x850mm

Diameter: Ø19mm

Material: stainless steel AISI 316

Surface finish: satin grain 320, crafted by hand 20-year warranty (5 years for coated items)

Spare parts/ accessories