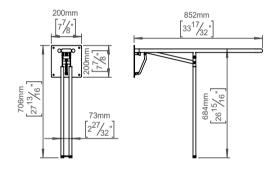

Product specification Dimensions: 200x680x850mm

Diameter: Ø19mm

Material: stainless steel AISI 316

Surface finish: satin grain 320, crafted by hand 20-year warranty (5 years for coated items)

Spare parts/ accessories