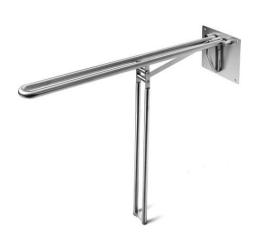

## Drop down grab rail f/ barrier-free

## **Knud Holscher** collection

Product

BS standard, 685mm.

Tender text

Knud Holscher collection, grab rail, drop down, barrier free, BS standard, 685mm, self-tapping screws included. Manufactured in the highest quality marine grade, AISI 316 stainless steel, protecting against high levels of corrosion. 20-

Product specification Dimensions: 200x680x850mm

Diameter: Ø19mm

Material: stainless steel AISI 316

Surface finish: satin grain 320, crafted by hand 20-year warranty (5 years for coated items)

Spare parts/ accessories