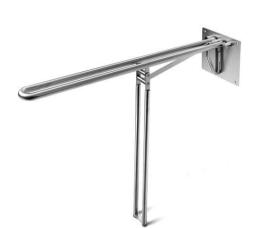

## Drop down grab rail f/ barrier-free

## **Knud Holscher** collection

Product

DIN standard, 850mm.

Tender text

Knud Holscher collection, grab rail, drop down, barrier free, DIN standard, 850mm, self-tapping screws included. Manufactured in the highest quality marine grade, AISI 316 stainless steel, protecting against high levels of corrosion. 20-

Product specification Dimensions: 200x850x850mm

Diameter: Ø19mm

Material: stainless steel AISI 316

Surface finish: satin grain 320, crafted by hand 20-year warranty (5 years for coated items)

Spare parts/ accessories