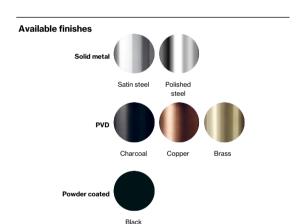

14750002850

Satin finish

Product specification Dimensions: 200x850x850mm

Diameter: Ø19mm

Material: stainless steel AISI 316

Surface finish: satin grain 320, crafted by hand 20-year warranty (5 years for coated items)

Spare parts/ accessories