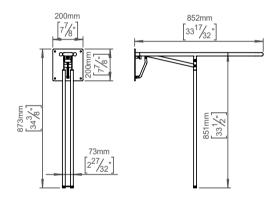

Product specification Dimensions: 200x850x850mm

Diameter: Ø19mm

Material: stainless steel AISI 316

Surface finish: satin grain 320, crafted by hand 20-year warranty (5 years for coated items)

Spare parts/ accessories