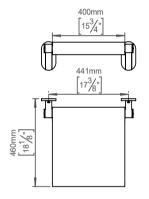

## Foldable seat f/ barrierfree

## **Knud Holscher** collection

Product

PU foam, H: 150mm, W: 521mm, D: 460mm.

Knud Holscher collection, foldable seat, barrierfree, PU coated, self-tapping screws included. Manufactured in the highest quality marine grade, AISI 316 stainless steel, protecting against high levels of corrosion. Certified in accordance with EN 12182. 20-year warranty.