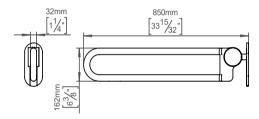

## **Knud Holscher** collection

Product

Tender text

Knud Holscher collection, folding grab rail, barrier free, 850mm, self-tapping screws included. Manufactured in the highest quality marine grade, AISI 316 stainless steel, protecting against high levels of corrosion. Certified in accordance with EN 12182. 20-year warranty.

Product specification Dimensions: 92x212x850mm Material: stainless steel AISI 316 Surface finish: satin grain 320, crafted by hand 20-year warranty (5 years for coated items)

Spare parts/ accessories

14755602006 - Toilet Roll Holder f/Grab Bar, foldable with pin