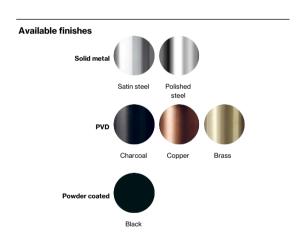

Product specification Dimensions: 92x212x850mm Material: stainless steel AISI 316 Surface finish: satin grain 320, crafted by hand 20-year warranty (5 years for coated items)

Spare parts/ accessories

14755602006 - Toilet Roll Holder f/Grab Bar, foldable with pin