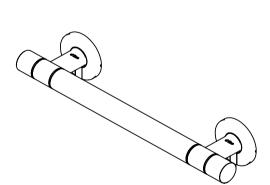

## Grab rail set straight end f/ barrier-free

## **Knud Holscher** collection

Product

Knud Holscher collection, grab bar set, straight end, cc 300mm, self-tapping screws included. Manufactured in the highest quality marine grade, AISI 316 stainless steel, protecting against high levels of corrosion. Certified in accordance with EN 12182. 20-year warranty.