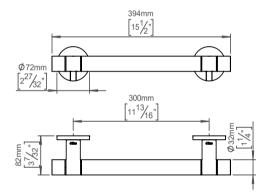

Product specification Dimensions: 72x394x82mm

Diameter: Ø32mm

Material: stainless steel AISI 316

Surface finish: satin grain 320, crafted by hand 20-year warranty (5 years for coated items)

Spare parts/ accessories