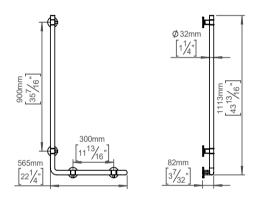

cc 900x450mm.

Product specification Dimensions: 585x1133x82mm Diameter: Ø32mm Material: stainless steel AISI 316 Surface finish: satin grain 320, crafted by hand 20-year warranty (5 years for coated items)