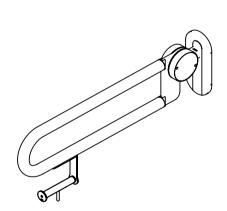

## Toilet roll holder f/ barrierfree grab rail

## **Knud Holscher** collection

Product

Tender text

Knud Holscher collection, toilet Roll Holder, f/ barrier free grab rail, with pin. Manufactured in the highest quality marine grade, AISI 316 stainless steel, protecting against high levels of corrosion. 20-year warranty.