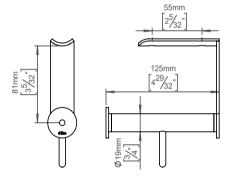

Product specification Dimensions: 32x134,4x125mm Material: stainless steel AISI 316 Surface finish: glass blasted 20-year warranty (5 years for coated items)

Spare parts/ accessories

Mounting

https://dline.com/mounting-instructions/