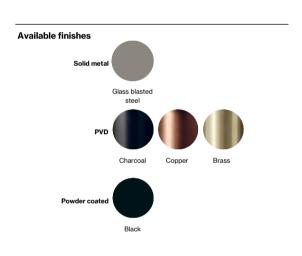

Product specification Dimensions: 32x134,4x125mm Material: stainless steel AISI 316 Surface finish: glass blasted 20-year warranty (5 years for coated items)

Spare parts/ accessories

Mounting

https://dline.com/mounting-instructions/