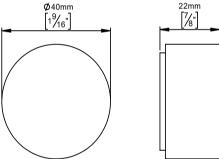

## **Knud Holscher** collection

Product

Ø40x22mm, satin finish.

Tender text

Knud Holscher collection, floor door stop, Ø40mm, Ø40x22mm, self-tapping screws included. Manufactured in the highest quality marine grade, AISI 316 stainless steel, protecting against high levels of corrosion. 20-year warranty.

Product specification Dimensions: 40x40x22mm

Material: stainless steel AISI 316 Surface finish: satin grain 320, crafted by hand 20-year warranty (5 years for coated items)

Black

Spare parts/ accessories