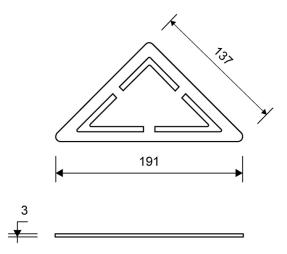

#### Specifications

| ITEM NUMBER                | GTIN NUMBER                | WEIGHT INCLUDING PACKAGING |
|----------------------------|----------------------------|----------------------------|
| 2603.0200                  | 5707692009322              | 220 g                      |
| WEIGHT EXCLUDING PACKAGING | MATERIAL                   | USAGE                      |
| 200 g                      | Stainless steel (AISI 304) | Corner drain               |
| SURFACE                    | LENGTH MODEL               | DIMENSIONS                 |
| Brushed                    | 200 mm                     | 3 mm solid                 |