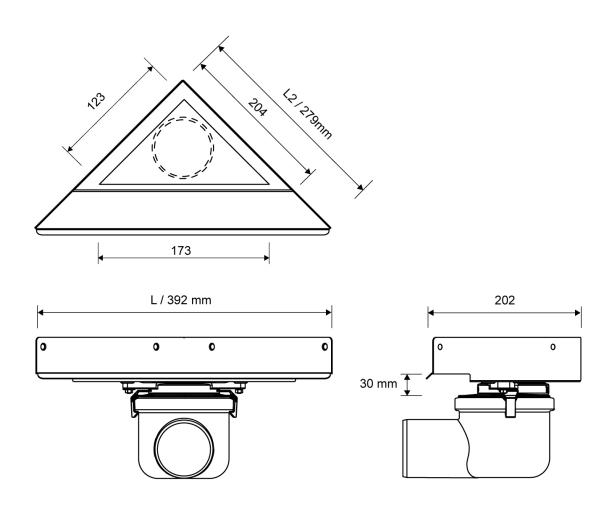

## **Specifications**

| ITEM NUMBER                | GTIN NUMBER                       | WEIGHT INCLUDING PACKAGING |
|----------------------------|-----------------------------------|----------------------------|
| 2951.0200                  | 5707692012858                     | 1100 g                     |
| WEIGHT EXCLUDING PACKAGING | MATERIAL                          | USAGE                      |
| 900 g                      | 1,5 mm stainless steel (AISI 304) | Corner drain               |
| SURFACE                    | MEMBRANE                          | FLOOR CONSTRUCTION         |
| Pickled                    | Liquid or sheet membrane          | All                        |
| FLOORING                   | MOUNTING                          | INSTALLATION LENGTH (L)    |
| Tiles                      | 6 mm plugs 6 mm screws. Torx 20   | 377 x 267 mm               |