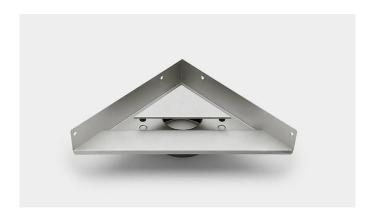

## 2951.0200

Highline Custom corner incl. drain | 2951

The set consists of a Custom corner drain unit, Custom corner panel, spacers and glue.

Fits wall tiles in wall thickness 6-20 mm.

The recesses of the drain unit ensure correct positioning of the panel.

The glue provides optimum adhesion between panel and tile.