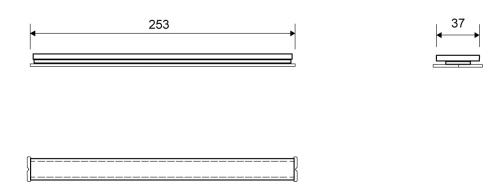

## **Specifications**

| ITEM NUMBER                | GTIN NUMBER                | WEIGHT INCLUDING PACKAGING |
|----------------------------|----------------------------|----------------------------|
| 1950.0300                  | 5707692005324              | 720 g                      |
| WEIGHT EXCLUDING PACKAGING | MATERIAL                   | USAGE                      |
| 660 g                      | Stainless steel (AISI 304) | Line drain                 |
| SURFACE                    | LENGTH MODEL               | HEIGHTENER SET             |
| Brushed                    | 300 mm                     | Plastic (PE)               |
| LENGTH WITH/WITHOUT FRAME  |                            |                            |
| 253/315 mm                 |                            |                            |