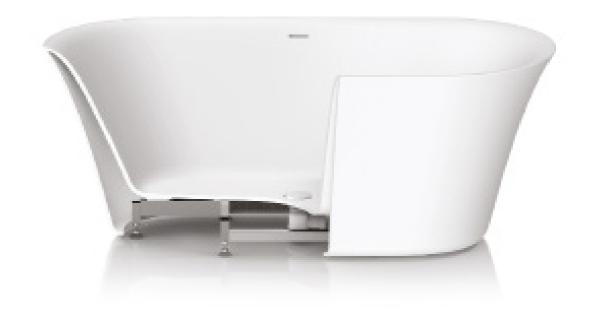

#### **BI-LAYER STRUCTURE**

The design, with its two-layer structure, is assembled to create an inner air chamber that maintains the water temperature. In addition, Solid Surface bathtubs are distinguished by their pure white matt colour and pore-free finish for easy cleaning and maintenance.