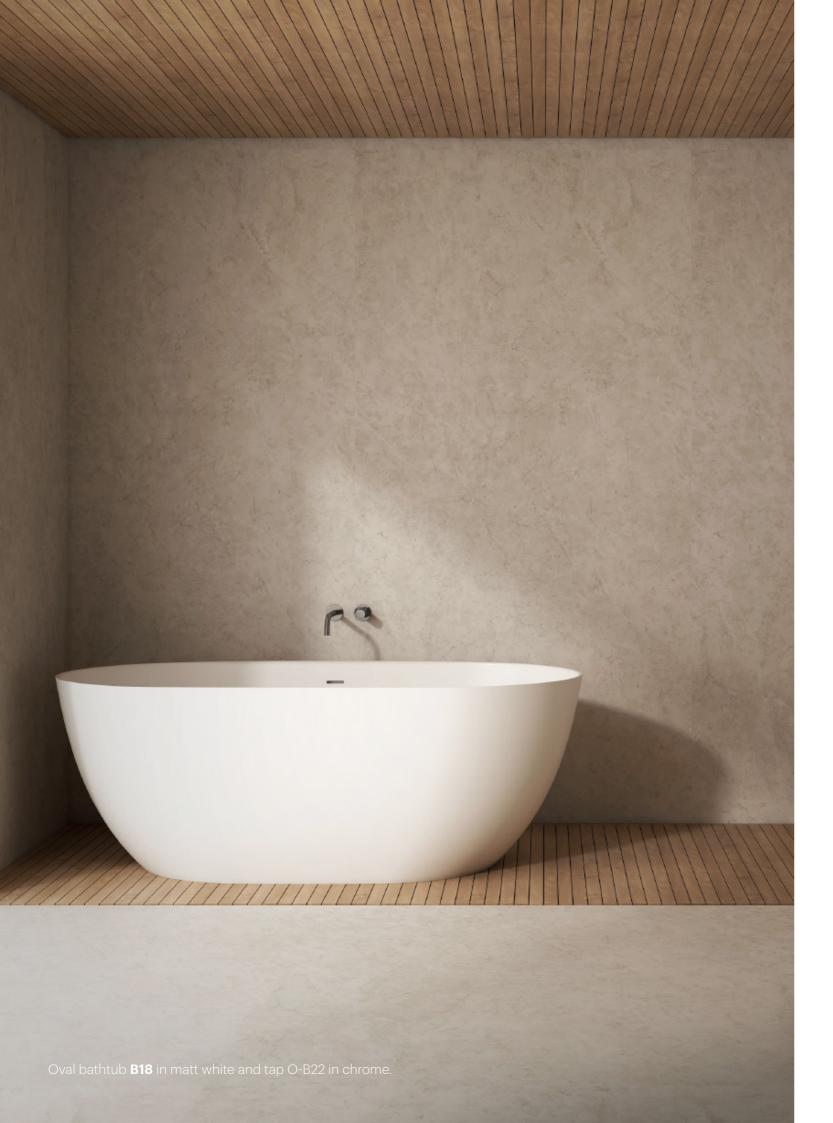

ITE BATHTUBS

Bathtubs made of Mineral Composite offer extraordinary durability, resistance, and antibacterial properties\*. This is due to the combination of 75% dolomite rock and 25% resin in its composition, with a Nanocoat coating on the surface, which allows for the incorporation of colour, as well as matt or glossy white finishes.

**B16** rectangular bathtub in matt white and A-BE28 taps in matt white.

# THERMAL AND ACOUSTIC INSULATION

The unique structure of the material takes advantage of the properties of dolomite rock and is reinforced with elastic resin, giving it outstanding technical performance. Its exceptional sound absorption prevents the water from rattling against the surface. The thermal insulation of the thin walls maintains the water temperature for much longer.





## MULTIPLE FINISHES

Mineral Composite bathtubs are available in plain white (glossy or matt), in the colours of the RAL Classic palette (matt) or in a two-colour option, in combination with white. The Nanocoat coating provides high resistance to tarnishing, easy cleaning and maintenance, and anti-bacterial properties.



**B17** rectangular bathtub in matt white and C-BP22 fittings in matt black.





**B19** cylindrical bathtub in matt white and O-LP22 fittings in brushed nickel.

B22 oval bathtub in matt white and A-BA110 faucet in natural brass.



**B23** oval bathtub in gloss white, O-BA110 fittings in matt black. LAC1 freestanding washbasin in matt white, with V faucet in matt black.



**B24** oval bathtub in matt white, WC3 in white, O-BP42 taps, toilet brushes 14705002305, toi