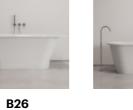

B28

**B26** bathtub in matt white and WC3 in white. Tap O-BE22 in brushed gold and washbasin tap model O-LP22 in brushed gold.

www.iconico.es