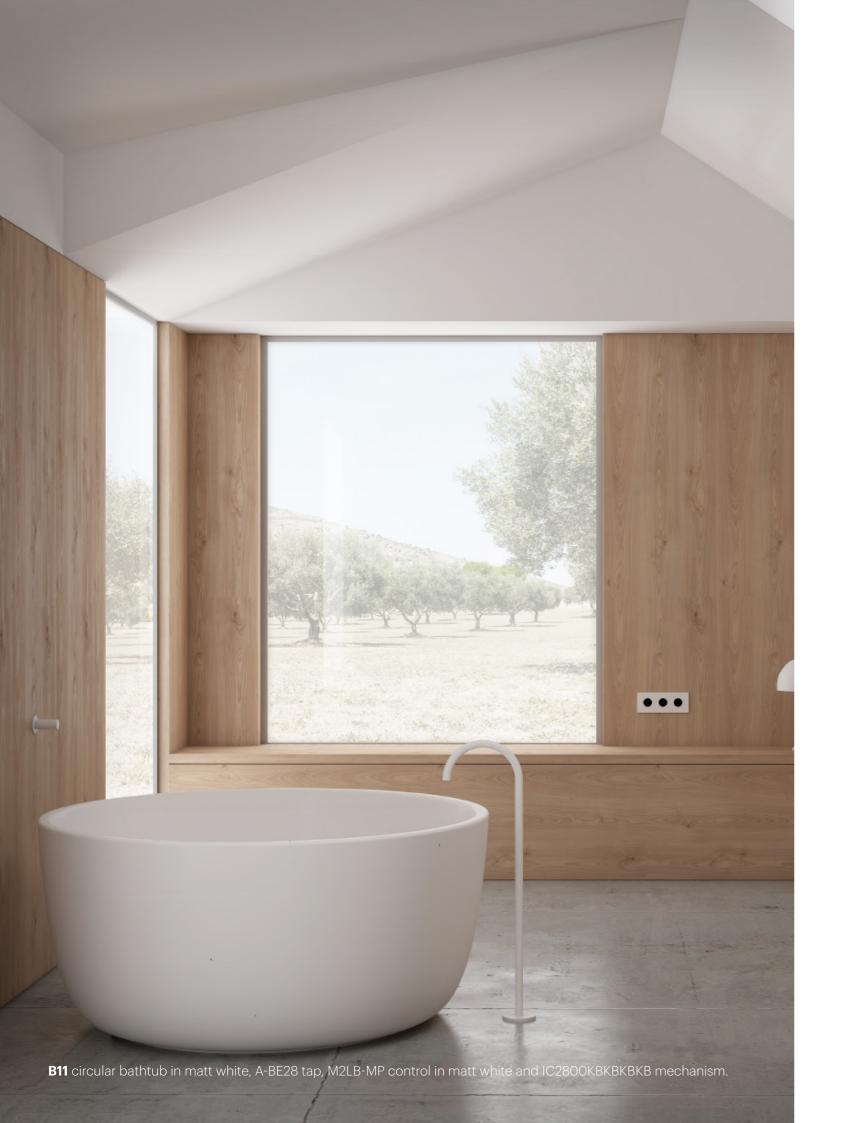

#### SOLID SURFACE BATHTUBS

The Solid Surface bathtub collection stands out for its silky smooth touch provided by the matt finish of this cutting-edge material. Composed of natural minerals and highly resistant polymers, it is 100% recyclable and porosity-free, making it compact, durable and hygienic. Discover our designs, in a variety of shapes, sizes, and customisation options.