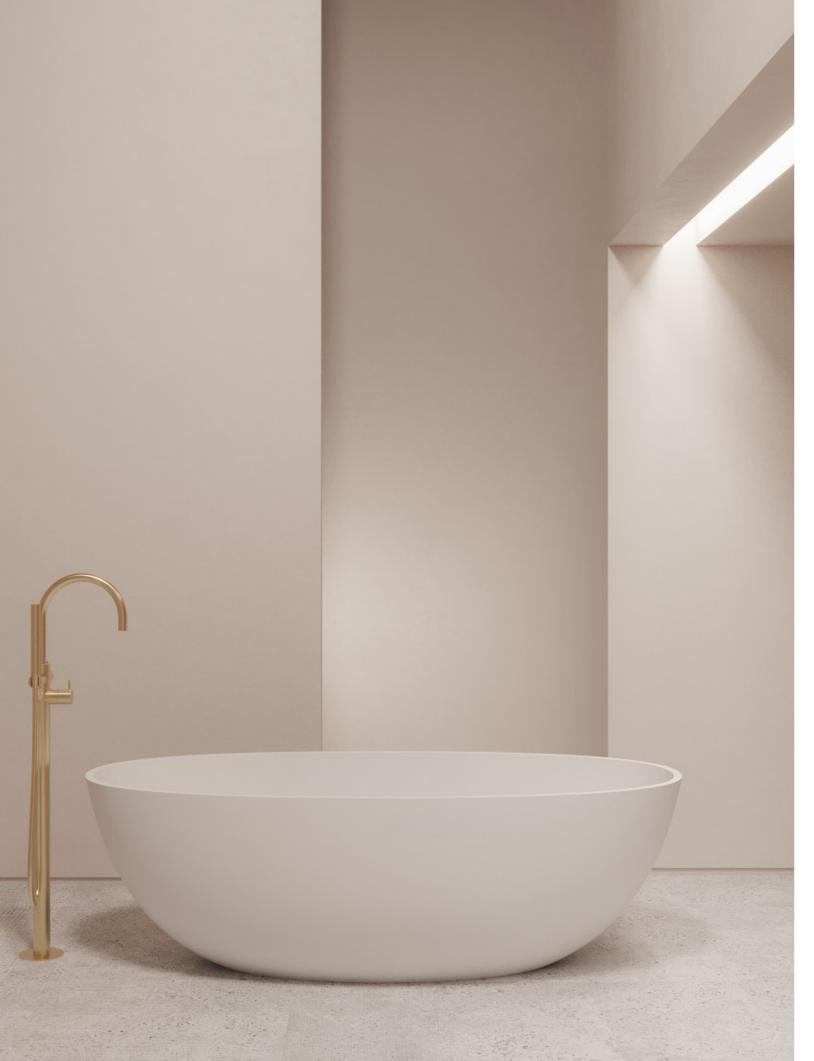

white.

# THERMAL AND ACOUSTIC INSULATION

The unique structure of the material takes advantage of the properties of dolomite rock and is reinforced with elastic resin, giving it outstanding technical performance. Its exceptional sound absorption prevents the water from rattling against the surface. The thermal insulation of the thin walls maintains the water temperature for much longer.





## MULTIPLE FINISHES

Mineral Composite bathtubs are available in plain white (glossy or matt), in the colours of the RAL Classic palette (matt) or in a two-colour option, in combination with white. The Nanocoat coating provides high resistance to tarnishing, easy cleaning and maintenance, and anti-bacterial properties.



**B17** rectangular bathtub in matt white and C-BP22 fittings in matt black.





**B19** cylindrical bathtub in matt white and O-LP22 fittings in brushed nickel.

B22 oval bathtub in matt white and A-BA110 faucet in natural brass.



**B23** oval bathtub in gloss white, O-BA110 fittings in matt black. LAC1 freestanding washbasin in matt white, with V faucet in matt black.



**B24** oval bathtub in matt white, WC3 in white, O-BP42 taps, toilet brushes 14705002305, toilet roll holder 14706202016 and brushed copper PWC push button.



Bathtub **B27** in colour 8019 from RAL Classic, tap O-BA110 and towel rail 12801002001 in matt black.



Oval bathtub **B21** in matt white, O-BP22 in chrome and towel rail 14705002305 in chrome.



Bathtub **B20** in matt white, tap C-BE28 and C-LP21 in chrome.

#### MODELS AND FINISHES

#### SOLID SURFACE BATHTUBS







Matt RAL whi