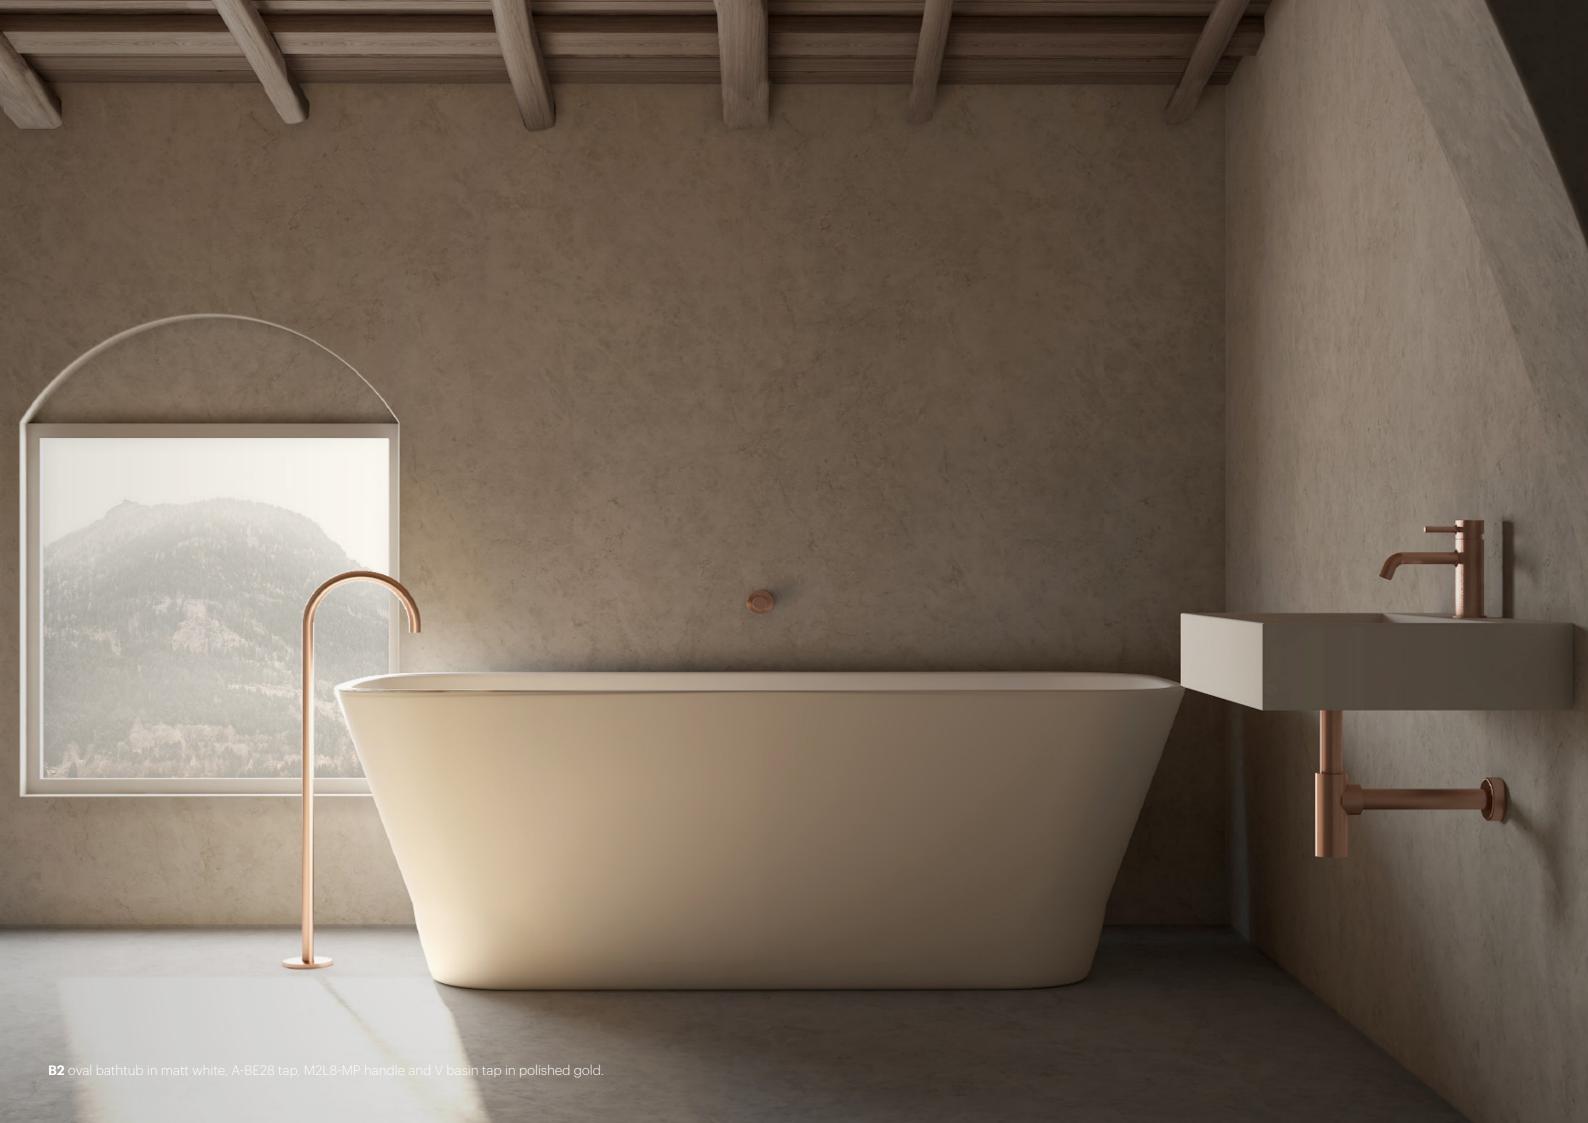

#### SOLID SURFACE BATHTUBS

The Solid Surface bathtub collection stands out for its silky smooth touch provided by the matt finish of this cutting-edge material. Composed of natural minerals and highly resistant polymers, it is 100% recyclable and porosity-free, making it compact, durable and hygienic. Discover our designs, in a variety of shapes, sizes, and customisation options.