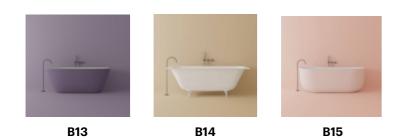

### CUSTOMISABLE EXTERIOR

The exterior surface can be coloured with any shade from the RAL Classic\* palette, enabling aesthetic and visual consistency in accordance with the selected materials and the overall chromatic range of each bathroom space.