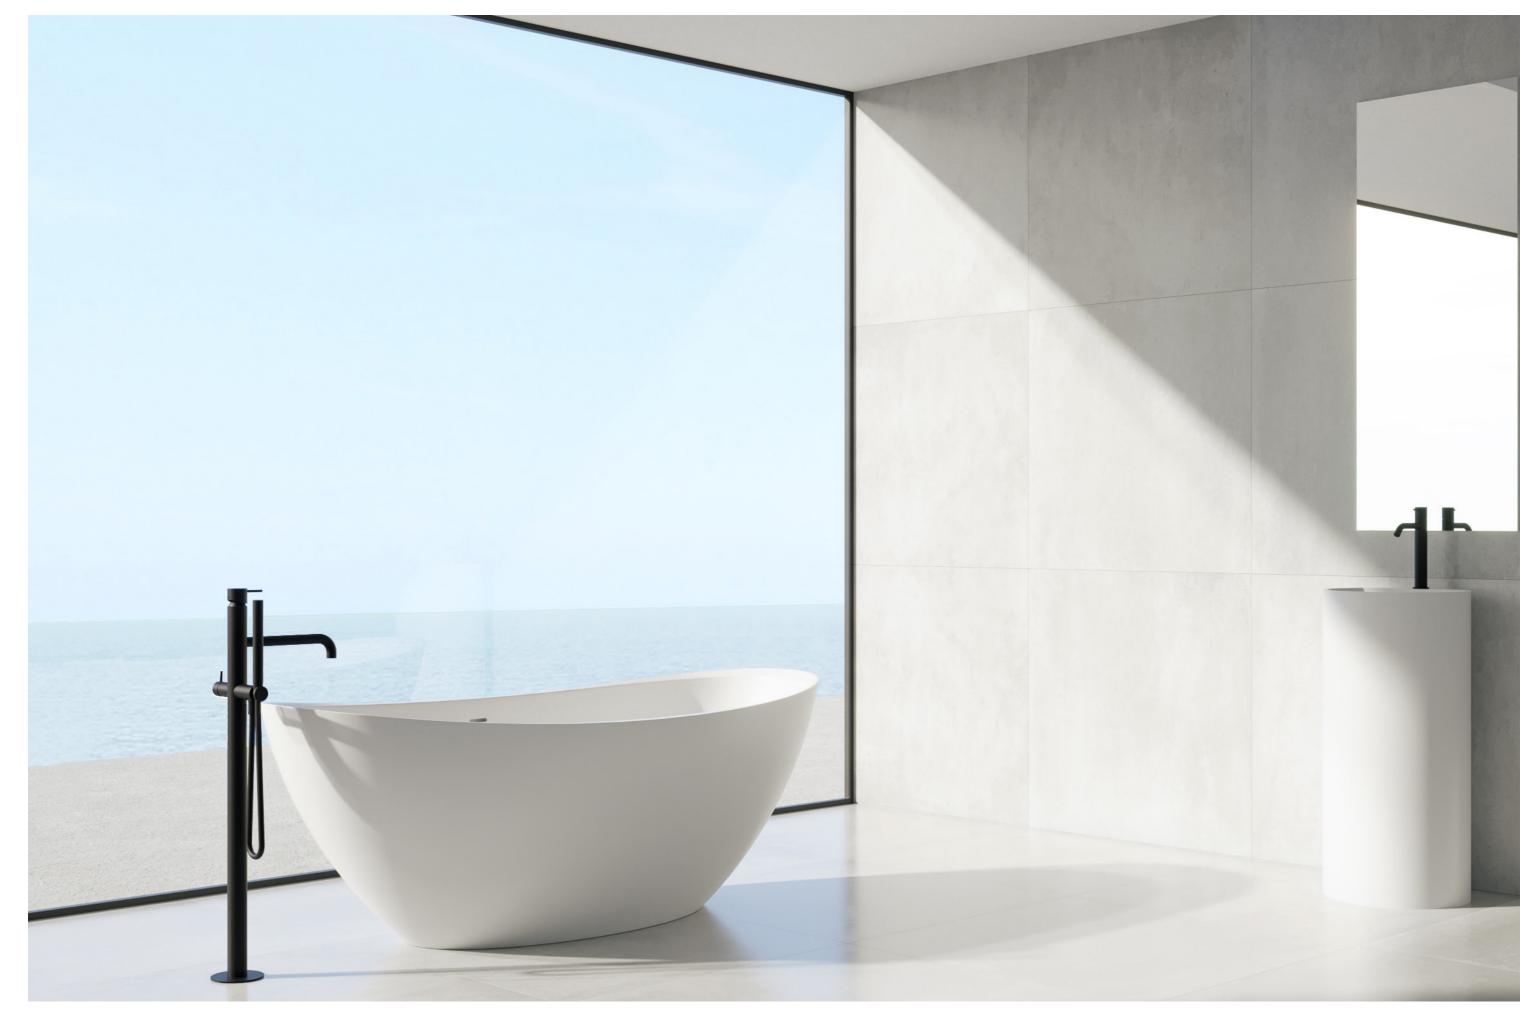

### MINERAL COMPOSITE BATHTUBS

Bathtubs made of Mineral Composite offer extraordinary durability, resistance, and antibacterial properties\*. This is due to the combination of 75% dolomite rock and 25% resin in its composition, with a Nanocoat coating on the surface, which allows for the incorporation of colour, as well as matt or glossy white finishes.

# THERMAL AND ACOUSTIC INSULATION

The unique structure of the material takes advantage of the properties of dolomite rock and is reinforced with elastic resin, giving it outstanding technical performance. Its exceptional sound absorption prevents the water from rattling against the surface. The thermal insulation of the thin walls maintains the water temperature for much longer.

## MULTIPLE FINISHES

Mineral Composite bathtubs are available in plain white (glossy or matt), in the colours of the RAL Classic palette (matt) or in a two-colour option, in combination with white. The Nanocoat coating provides high resistance to tarnishing, easy cleaning and maintenance, and anti-bacterial properties.