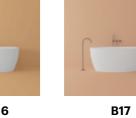

**B17** rectangular bathtub in matt white and C-BP22 fittings in matt black.

**B19** cylindrical bathtub in matt white and O-LP22 fittings in brushed nickel.

B22 oval bathtub in matt white and A-BA110 faucet in natural brass.