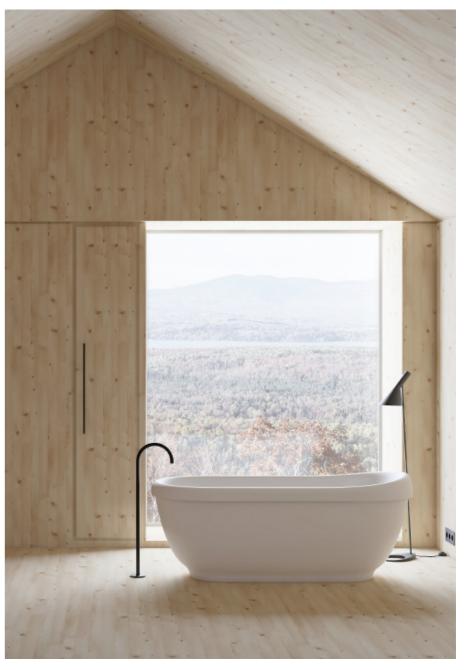

# bathtubs

ICÓNICO

B3 oval bathtub in matt white and A-BA110 faucet in chrome.

High-quality materials, refined lines, timeless design and a smooth finish. These are some of the qualities that define our bathtub collection. Made of Solid Surface or Mineral Composite, they are available in a wide variety of styles, shapes, sizes and colours.

#### SOLID SURFACE BATHTUBS

The Solid Surface bathtub collection stands out for its silky smooth touch provided by the matt finish of this cutting-edge material. Composed of natural minerals and highly resistant polymers, it is 100% recyclable and porosity-free, making it compact, durable and hygienic. Discover our designs, in a variety of shapes, sizes, and customisation options.