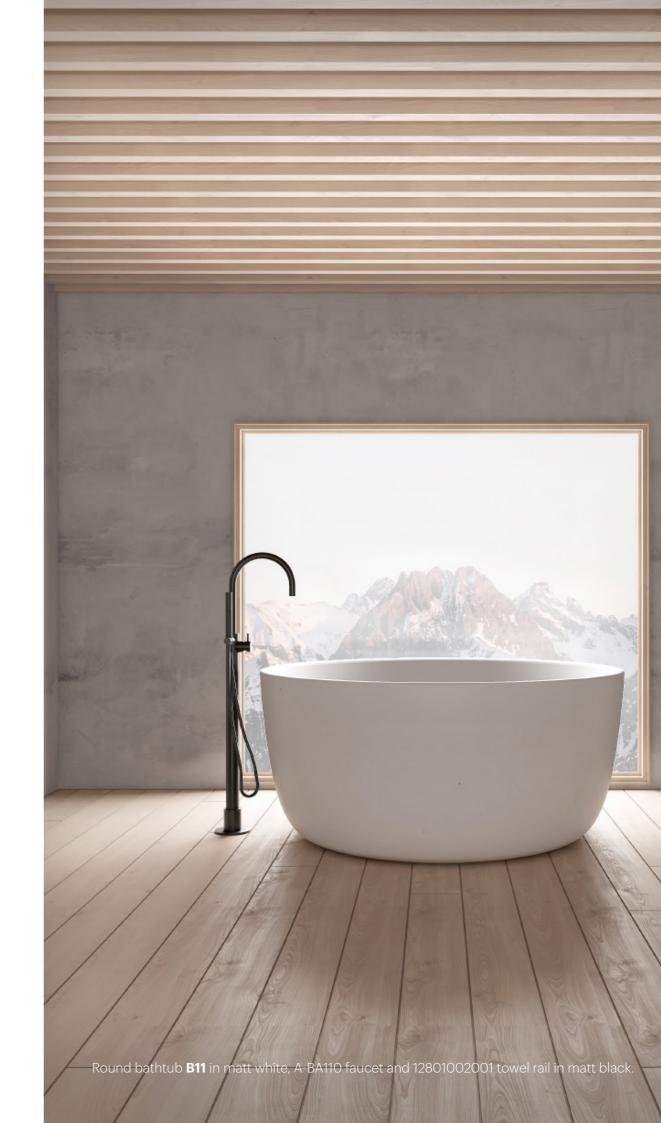

Bathtub **B27** in colour 8019 from RAL Classic, tap O-BA110 and towel rail 12801002001 in matt black.

Oval bathtub **B21** in matt white, O-BP22 in chrome and towel rail 14705002305 in chrome.

Bathtub **B20** in matt white, tap C-BE28 and C-LP21 in chrome.