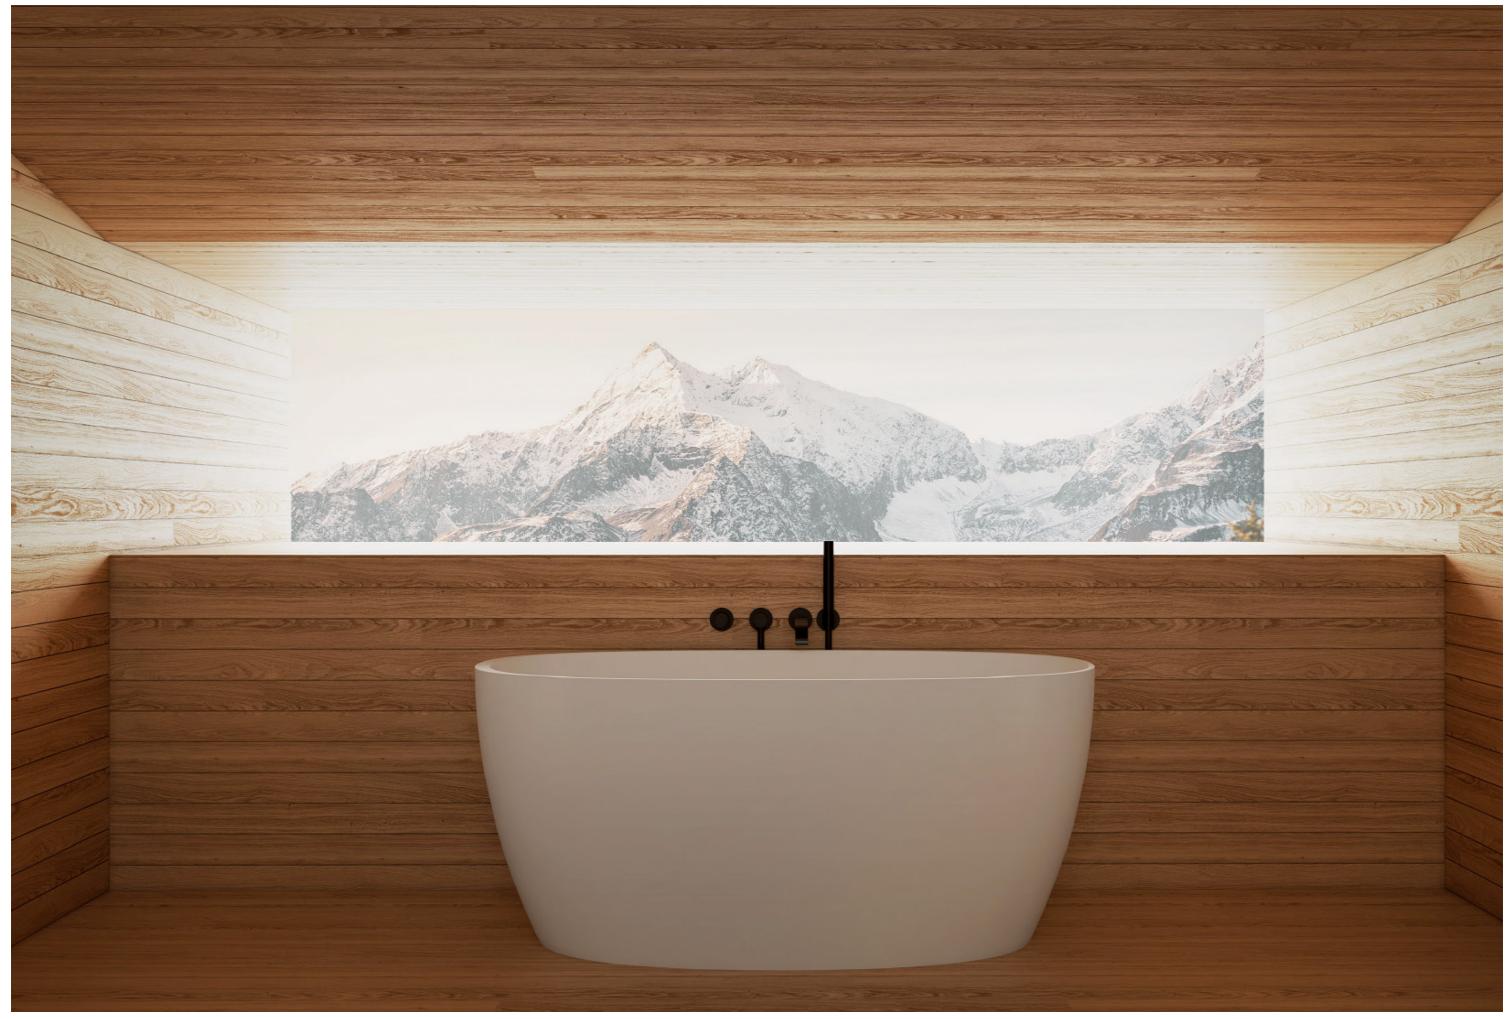

ite finishes.

**B16** rectangular bathtub in matt white and A-BE28 taps in matt white.

# THERMAL AND ACOUSTIC INSULATION

The unique structure of the material takes advantage of the properties of dolomite rock and is reinforced with elastic resin, giving it outstanding technical performance. Its exceptional sound absorption prevents the water from rattling against the surface. The thermal insulation of the thin walls maintains the water temperature for much longer.





## MULTIPLE FINISHES

Mineral Composite bathtubs are available in plain white (glossy or matt), in the colours of the RAL Classic palette (matt) or in a two-colour option, in combination with white. The Nanocoat coating provides high resistance to tarnishing, easy cleaning and maintenance, and anti-bacterial properties.



**B17** rectangular bathtub in matt white and C-BP22 fittings in matt black.





**B19** cylindrical bathtub in matt white and O-LP22 fittings in brushed nickel.

B22 oval bathtub in matt white and A-BA110 faucet in natural brass.



**B23** oval bathtub in gloss white, O-BA110 fittings in matt black. LAC1 freestanding washbasin in matt white, with V faucet in matt black.



**B24** oval bathtub in matt white, WC3 in white, O-BP42 taps, toilet brushes 14705002305, toilet roll holder 14706202016 and brushed copper PWC push button.



Bathtub **B27** in colour 8019 from RAL Classic, tap O-BA110 and towel rail 12801002001 in matt black.



Oval bathtub **B21** in matt white, O-BP22 in chrome and towel rail 14705002305 in chrome.



Bathtub **B20** in matt white, tap C-BE28 and C-LP21 in ch