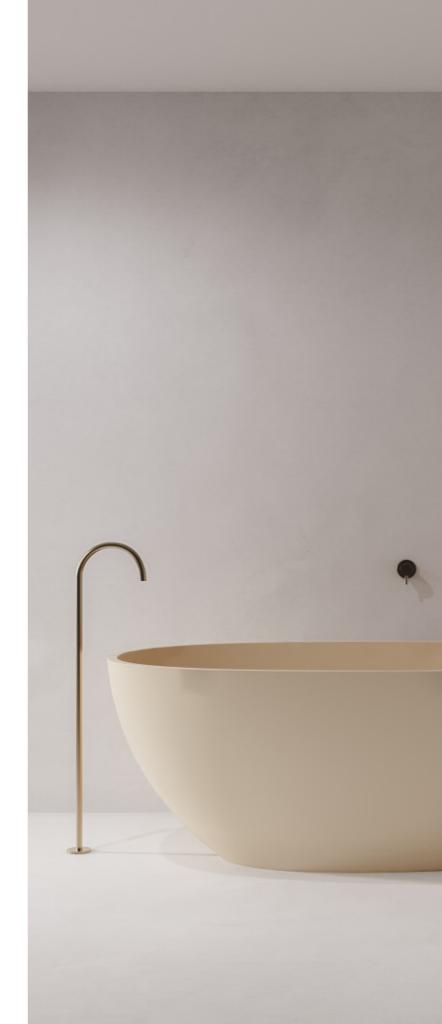

### CUSTOMISABLE EXTERIOR

The exterior surface can be coloured with any shade from the RAL Classic\* palette, enabling aesthetic and visual consistency in accordance with the selected materials and the overall chromatic range of each bathroom space.

(\*) Excluding the B6 model, not available in RAL Classic finish.

Oval bathtub **B8** in matt white, tap A-BE28, handle 14705002658 in matt black and mechanism IC2700KBKBKBKBKBKB.