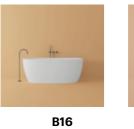

shed nickel.

B22 oval bathtub in matt white and A-BA110 faucet in natural brass.



**B23** oval bathtub in gloss white, O-BA110 fittings in matt black. LAC1 freestanding washbasin in matt white, with V faucet in matt black.



**B24** oval bathtub in matt white, WC3 in white, O-BP42 taps, toilet brushes 14705002305, toilet roll holder 14706202016 and brushed copper PWC push button.



Bathtub **B27** in colour 8019 from RAL Classic, tap O-BA110 and towel rail 12801002001 in matt black.



Oval bathtub **B21** in matt white, O-BP22 in chrome and towel rail 14705002305 in chrome.



Bathtub **B20** in matt white, tap C-BE28 and C-LP21 in chrome.

#### MODELS AND FINISHES

#### SOLID SURFACE BATHTUBS







Matt RAL white Colour



#### MODELS AND FINISHES

#### MINERAL COMPOSITE BATHTUBS







B19







B23



B24

+++ B25



B22

B27

4...



B28









**B26** bathtub in matt white and WC3 in white. Tap O-BE22 in brushed gold and washbasin tap model O-LP22 in brushed gold.







www.iconico.es