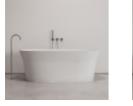

# bathtubs

ICÓNICO

B3 oval bathtub in matt white and A-BA110 faucet in chrome.

High-quality materials, refined lines, timeless design and a smooth finish. These are some of the qualities that define our bathtub collection. Made of Solid Surface or Mineral Composite, they are available in a wide variety of styles, shapes, sizes and colours.