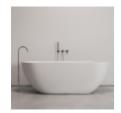

#### MINERAL COMPOSITE BATHTUBS

B19

B23

B24

+++ B25

B22

B27

4...

B28

**B26** bathtub in matt white and WC3 in white. Tap O-BE22 in brushed gold and washbasin tap model O-LP22 in brushed gold.

www.iconico.es