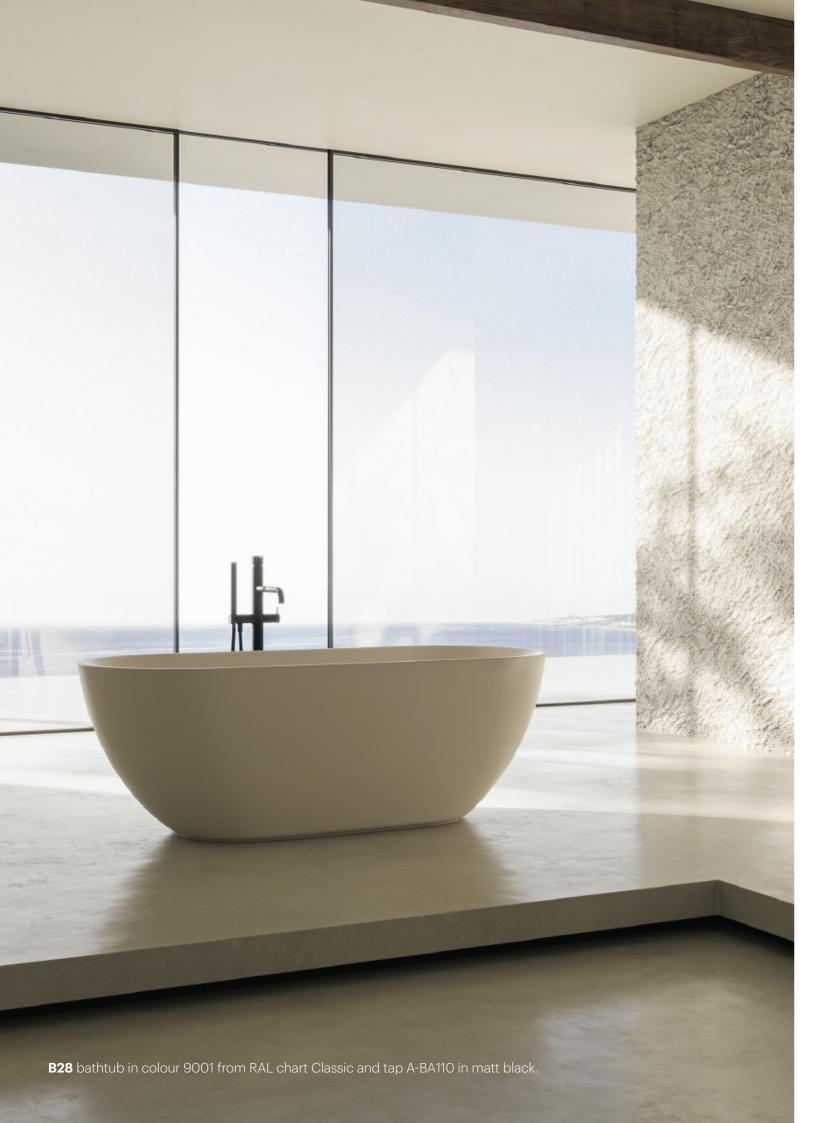

B28

**B26** bathtub in matt white and WC3 in white. Tap O-BE22 in brushed gold and washbasin tap model O-LP22 in brushed gold.

www.iconico.es