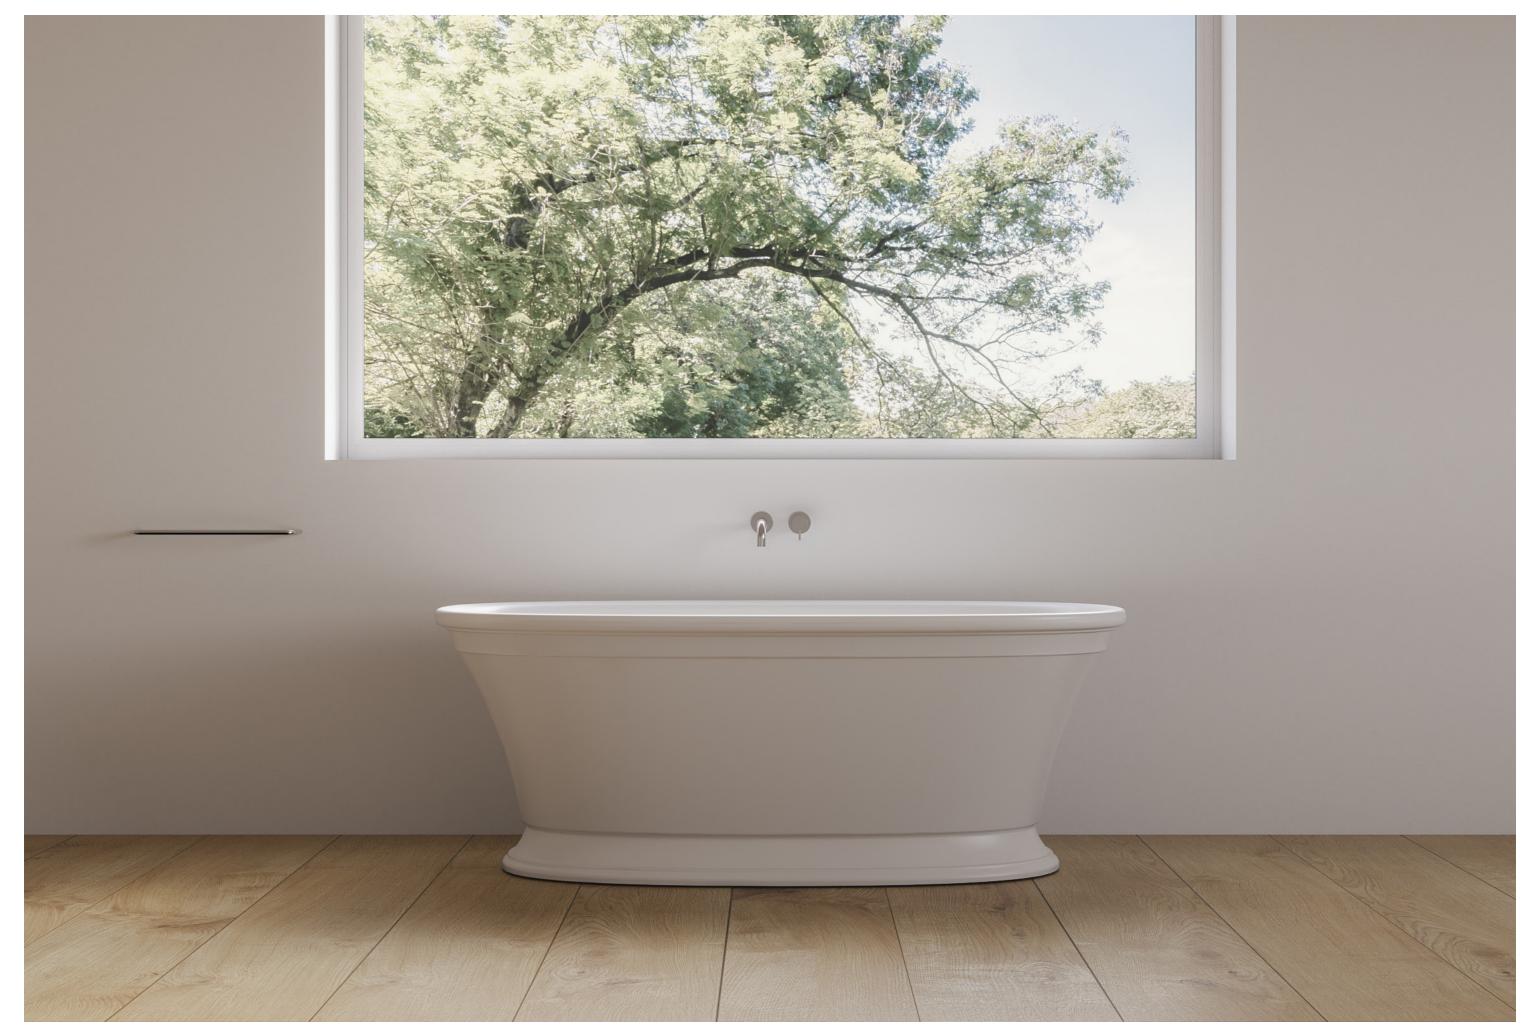

# bathtubs

ICÓNICO

B3 oval bathtub in matt white and A-BA110 faucet in chrome.

High-quality materials, refined lines, timeless design and a smooth finish. These are some of the qualities that define our bathtub collection. Made of Solid Surface or Mineral Composite, they are available in a wide variety of styles, shapes, sizes and colours.

#### SOLID SURFACE BATHTUBS

The Solid Surface bathtub collection stands out for its silky smooth touch provided by the matt finish of this cutting-edge material. Composed of natural minerals and highly resistant polymers, it is 100% recyclable and porosity-free, making it compact, durable and hygienic. Discover our designs, in a variety of shapes, sizes, and customisation options.

#### **BI-LAYER STRUCTURE**

The design, with its two-layer structure, is assembled to create an inner air chamber that maintains the water temperature. In addition, Solid Surface bathtubs are distinguished by their pure white matt colour and pore-free finish for easy cleaning and maintenance.