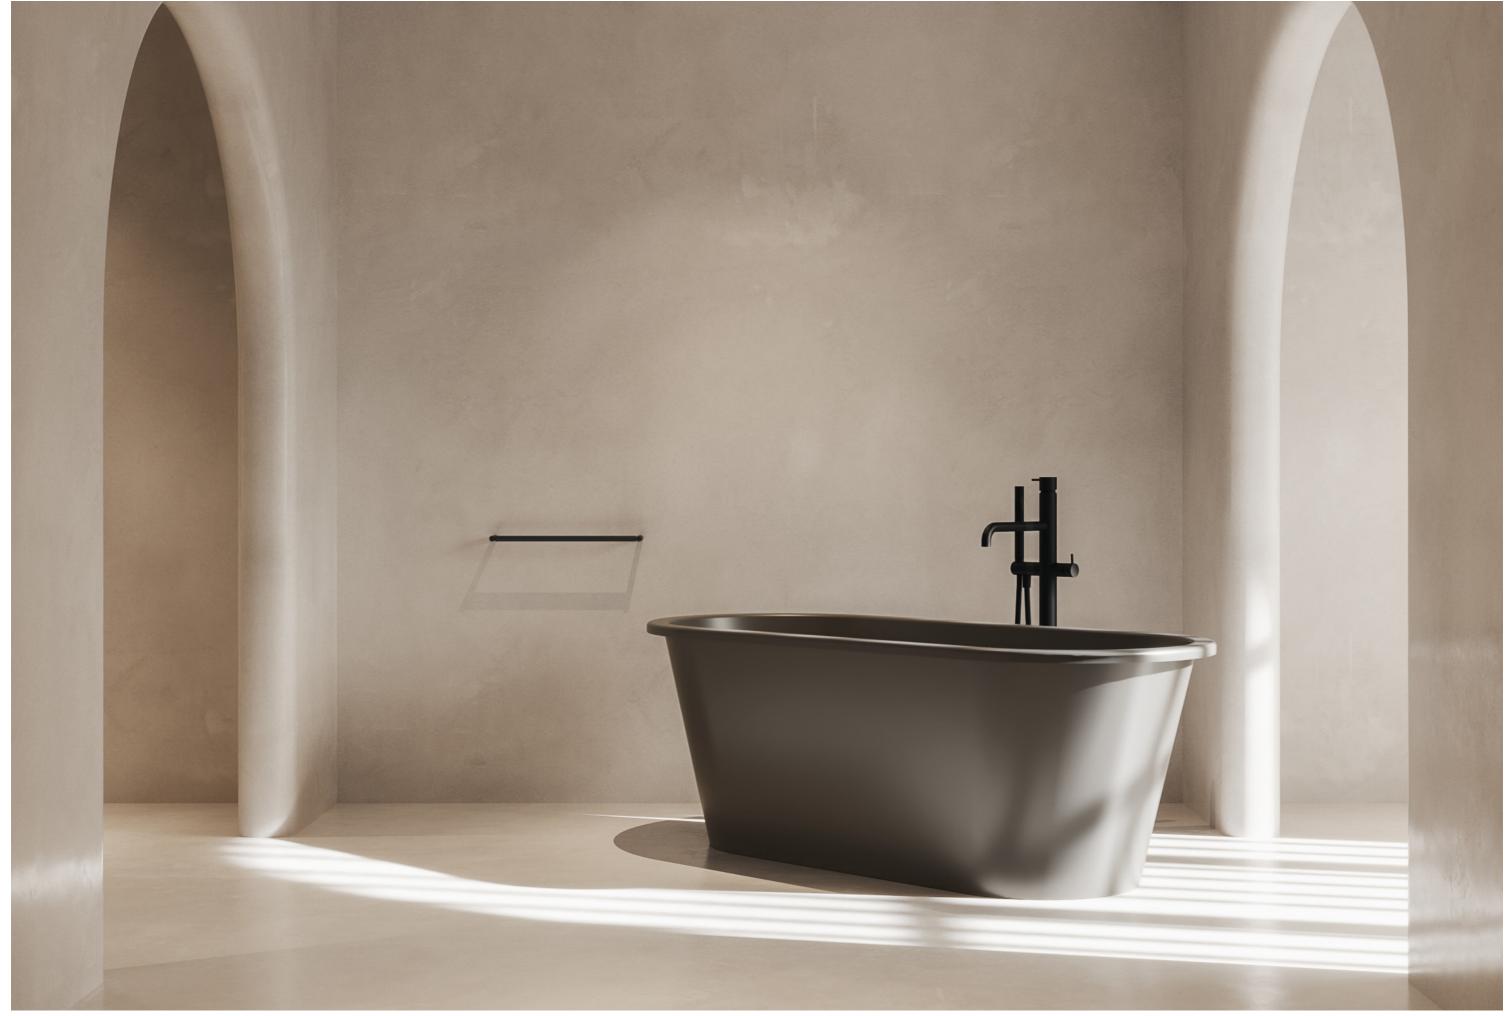

### CUSTOMISABLE EXTERIOR

The exterior surface can be coloured with any shade from the RAL Classic\* palette, enabling aesthetic and visual consistency in accordance with the selected materials and the overall chromatic range of each bathroom space.

(\*) Excluding the B6 model, not available in RAL Classic finish.

Oval bathtub **B8** in matt white, tap A-BE28, handle 14705002658 in matt black and mechanism IC2700KBKBKBKBKBKB.