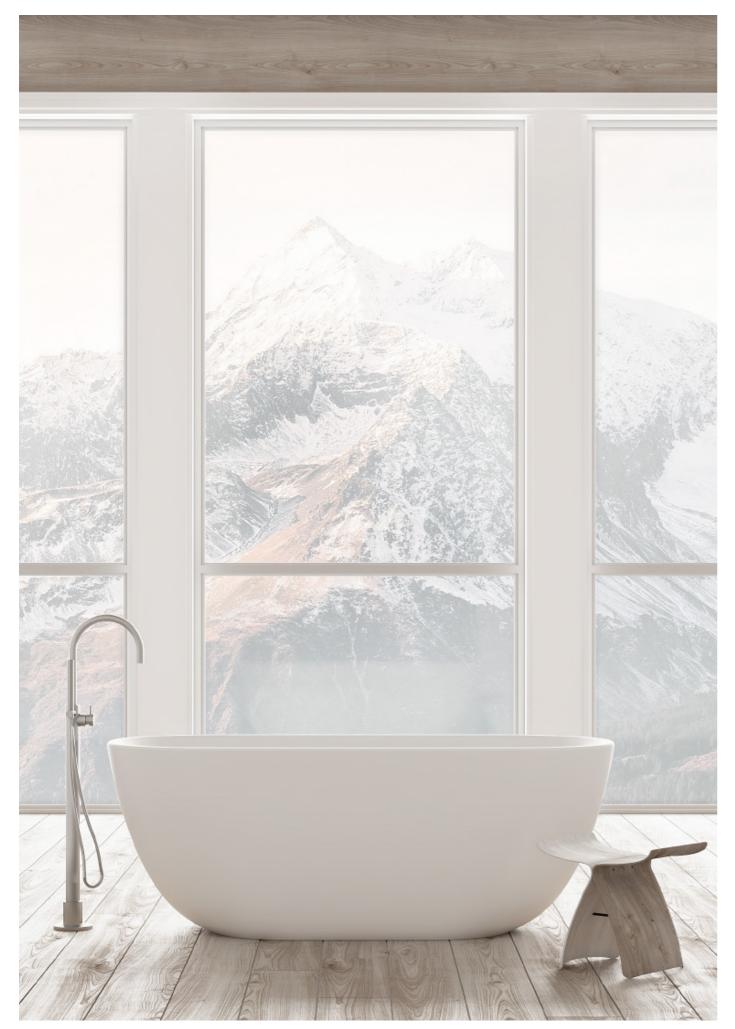

# bathtubs

ICÓNICO

B3 oval bathtub in matt white and A-BA110 faucet in chrome.

High-quality materials, refined lines, timeless design and a smooth finish. These are some of the qualities that define our bathtub collection. Made of Solid Surface or Mineral Composite, they are available in a wide variety of styles, shapes, sizes and colours.