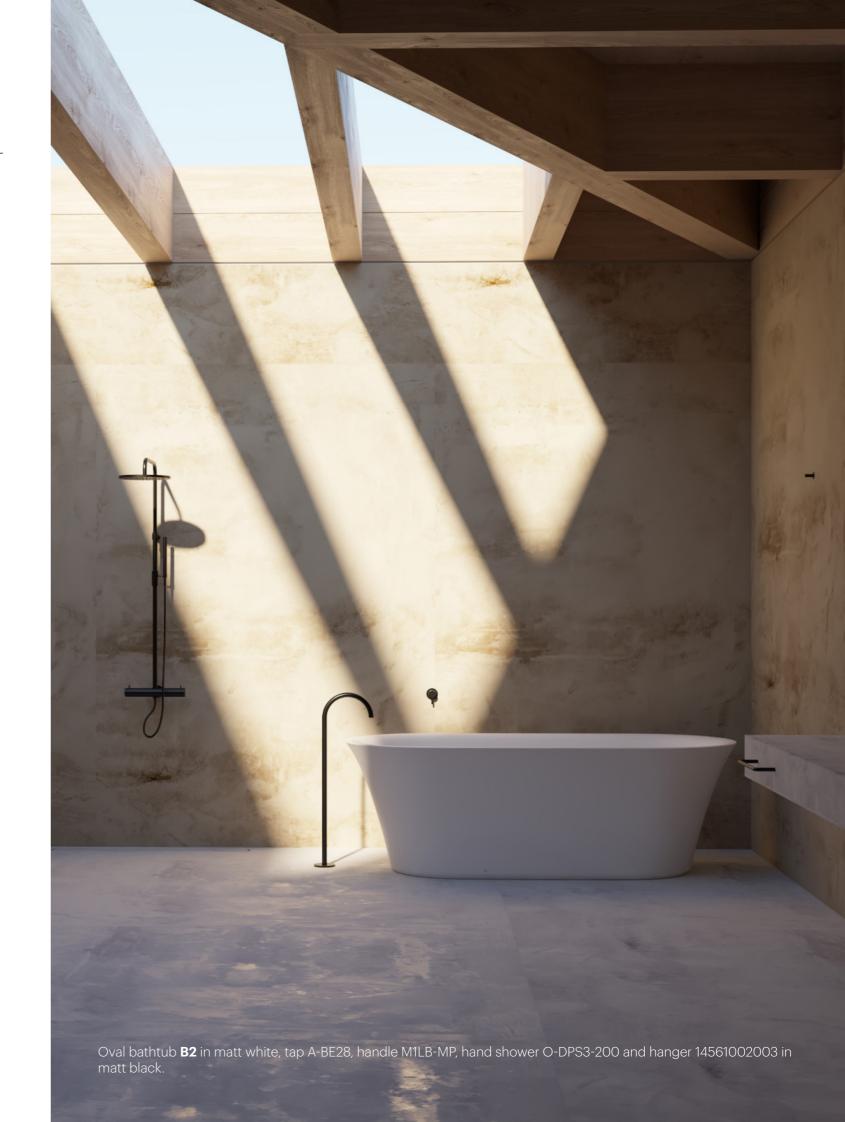

#### **BI-LAYER STRUCTURE**

The design, with its two-layer structure, is assembled to create an inner air chamber that maintains the water temperature. In addition, Solid Surface bathtubs are distinguished by their pure white matt colour and pore-free finish for easy cleaning and maintenance.