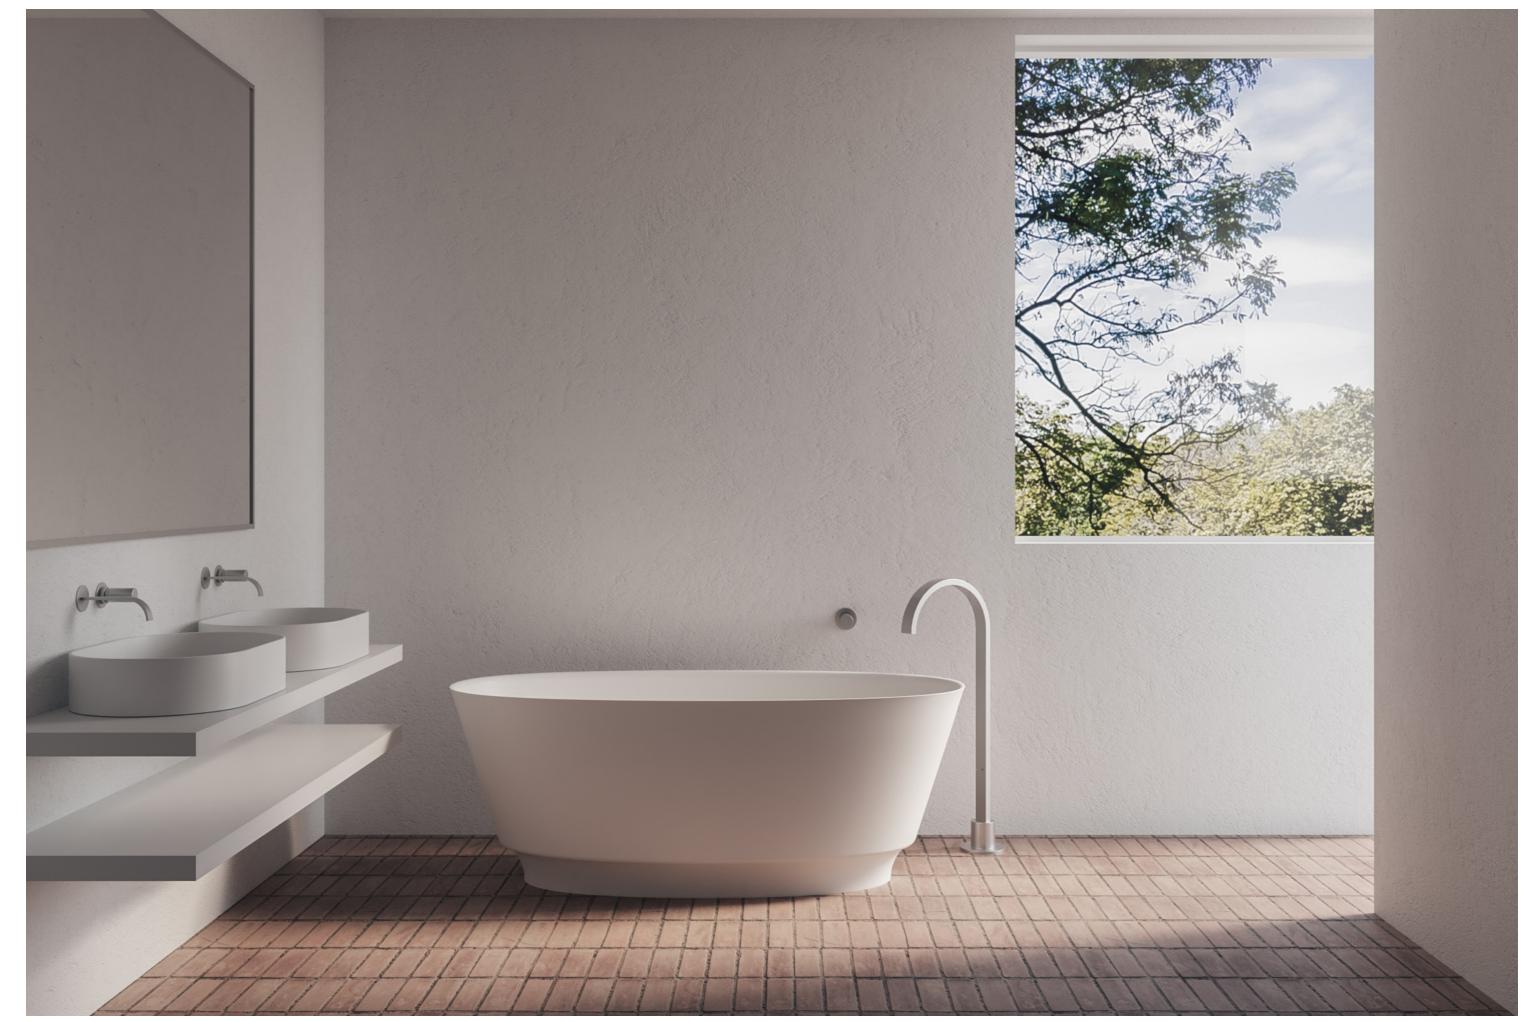

### MINERAL COMPOSITE BATHTUBS

Bathtubs made of Mineral Composite offer extraordinary durability, resistance, and antibacterial properties\*. This is due to the combination of 75% dolomite rock and 25% resin in its composition, with a Nanocoat coating on the surface, which allows for the incorporation of colour, as well as matt or glossy white finishes.

# THERMAL AND ACOUSTIC INSULATION

The unique structure of the material takes advantage of the properties of dolomite rock and is reinforced with elastic resin, giving it outstanding technical performance. Its exceptional sound absorption prevents the water from rattling against the surface. The thermal insulation of the thin walls maintains the water temperature for much longer.

## MULTIPLE FINISHES

Mineral Composite bathtubs are available in plain white (glossy or matt), in the colours of the RAL Classic palette (matt) or in a two-colour option, in combination with white. The Nanocoat coating provides high resistance to tarnishing, easy cleaning and maintenance, and anti-bacterial properties.