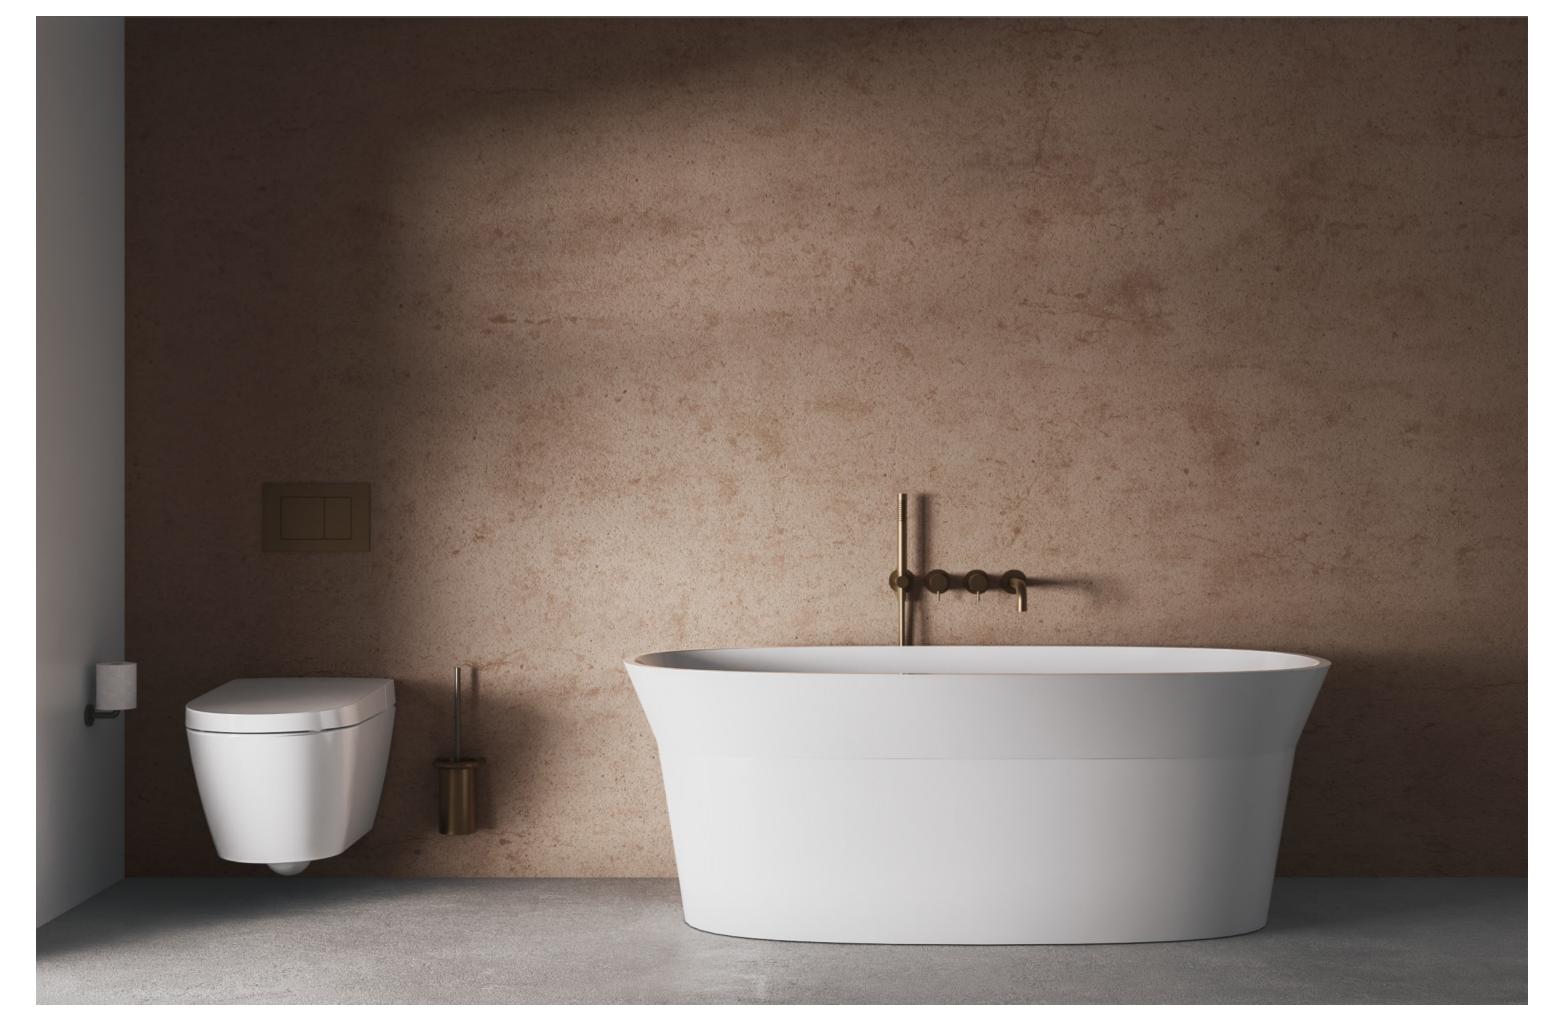

**B23** oval bathtub in gloss white, O-BA110 fittings in matt black. LAC1 freestanding washbasin in matt white, with V faucet in matt black.

**B24** oval bathtub in matt white, WC3 in white, O-BP42 taps, toilet brushes 14705002305, toilet roll holder 14706202016 and brushed copper PWC push button.