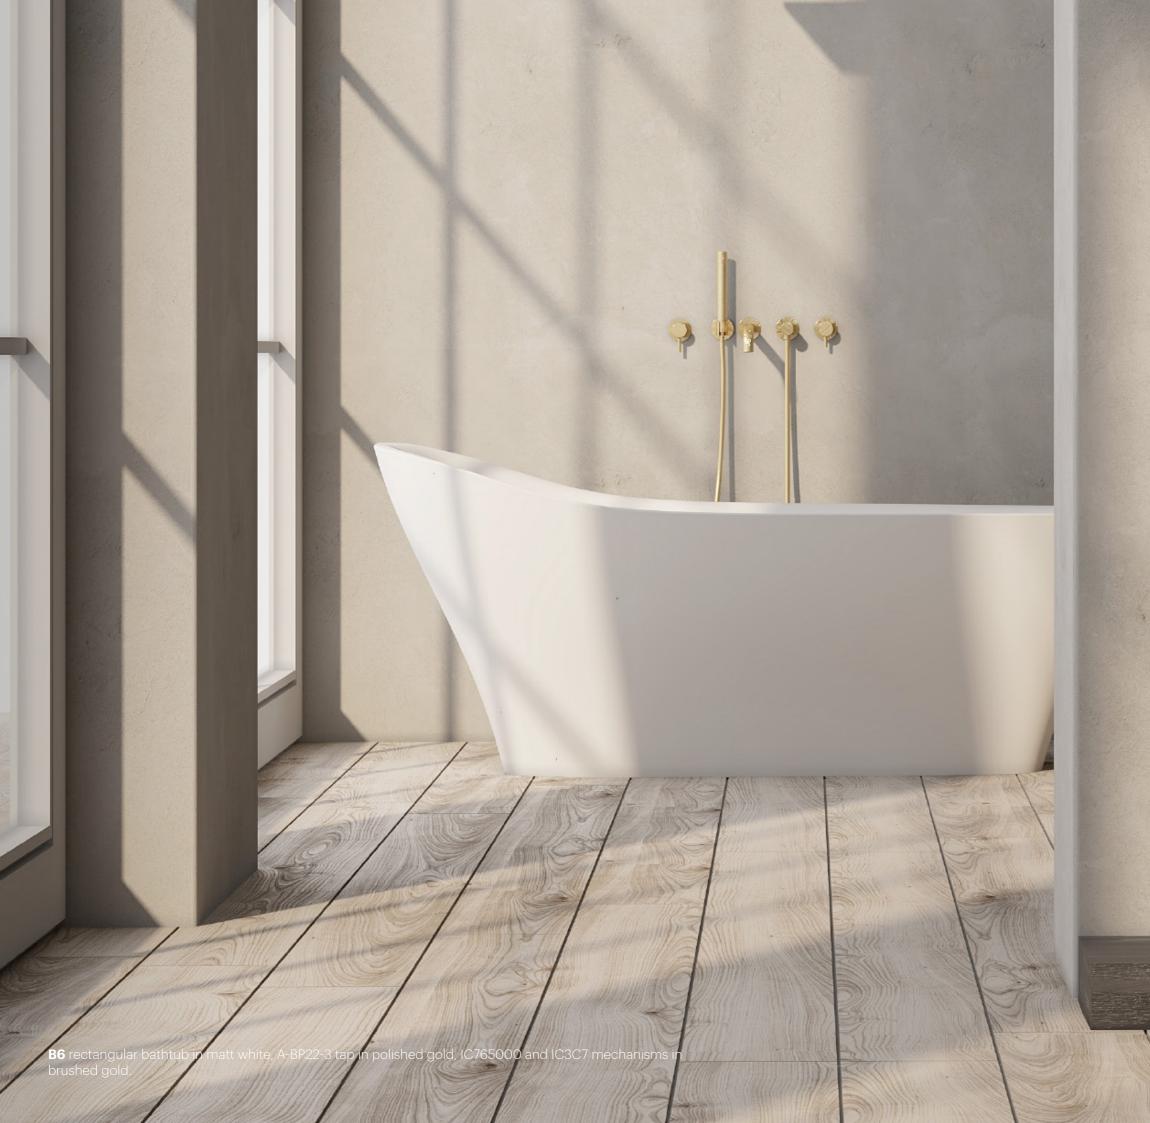

(\*) Excluding the B6 model, not available in RAL Classic finish.

Oval bathtub **B8** in matt white, tap A-BE28, handle 14705002658 in matt black and mechanism IC2700KBKBKBKBKBKB.