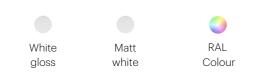

## MULTIPLE FINISHES

Mineral Composite bathtubs are available in plain white (glossy or matt), in the colours of the RAL Classic palette (matt) or in a two-colour option, in combination with white. The Nanocoat coating provides high resistance to tarnishing, easy cleaning and maintenance, and anti-bacterial properties.

#### SOLID SURFACE BATHTUBS

Matt RAL white Colour