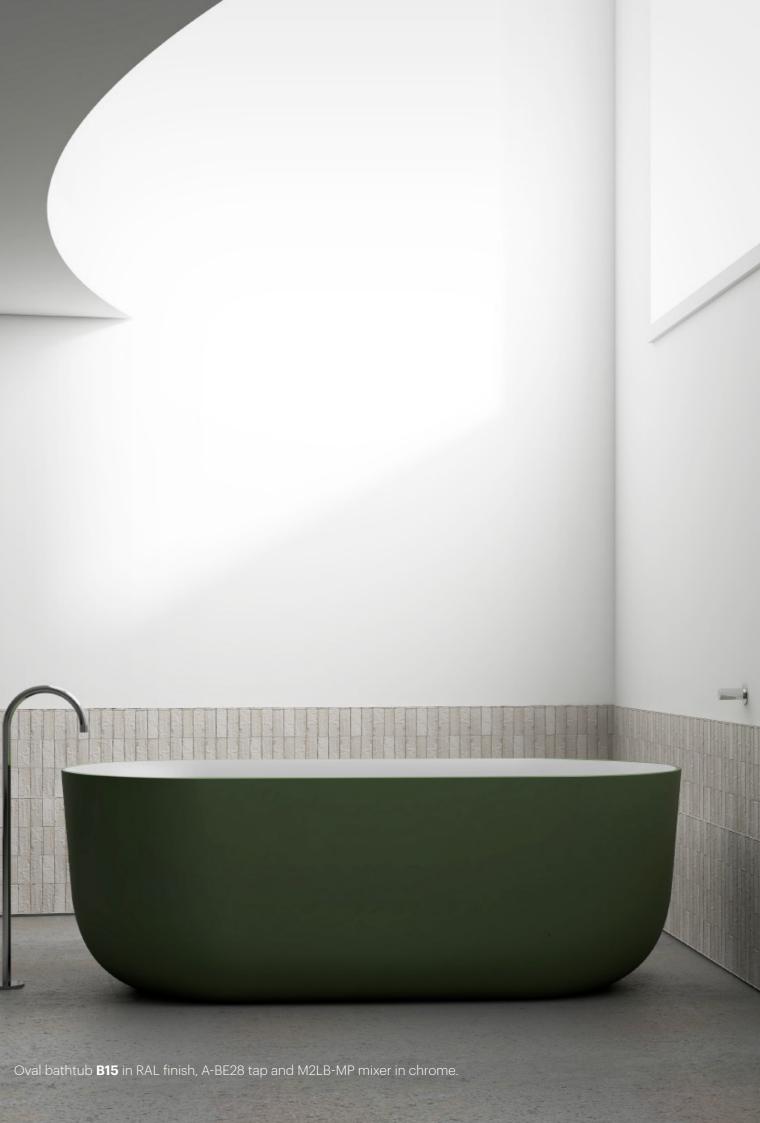

### CUSTOMISABLE EXTERIOR

The exterior surface can be coloured with any shade from the RAL Classic\* palette, enabling aesthetic and visual consistency in accordance with the selected materials and the overall chromatic range of each bathroom space.

(\*) Excluding the B6 model, not available in RAL Classic finish.

Oval bathtub **B8** in matt white, tap A-BE28, handle 14705002658 in matt black and mechanism IC2700KBKBKBKBKBKB.