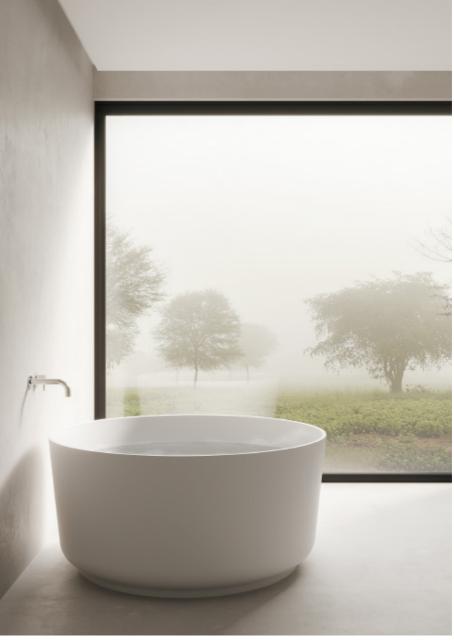

#### SOLID SURFACE BATHTUBS

The Solid Surface bathtub collection stands out for its silky smooth touch provided by the matt finish of this cutting-edge material. Composed of natural minerals and highly resistant polymers, it is 100% recyclable and porosity-free, making it compact, durable and hygienic. Discover our designs, in a variety of shapes, sizes, and customisation options.

#### **BI-LAYER STRUCTURE**

The design, with its two-layer structure, is assembled to create an inner air chamber that maintains the water temperature. In addition, Solid Surface bathtubs are distinguished by their pure white matt colour and pore-free finish for easy cleaning and maintenance.