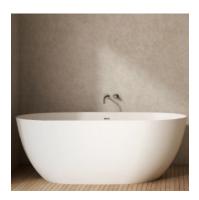

# bathtubs

ICÓNICO

B3 oval bathtub in matt white and A-BA110 faucet in chrome.

High-quality materials, refined lines, timeless design and a smooth finish. These are some of the qualities that define our bathtub collection. Made of Solid Surface or Mineral Composite, they are available in a wide variety of styles, shapes, sizes and colours.