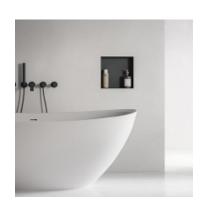

# **H30X30M**

- Framed niche of 325x325x89 mm. - Frame thickness 6 mm. - Possibility of LED lighting on the internal top