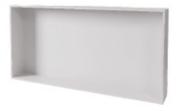

## H30X90

Frameless of 297x897x80,5 mm niche.
Available with two 8mm shelves.
Possibility of LED lighting on the internal top.

## **H30X90M**

Framed niche of 325x925x89 mm.
Frame thickness 6 mm.
Available with two 8mm shelves.
Possibility of LED lighting on the internal top.

Matt black