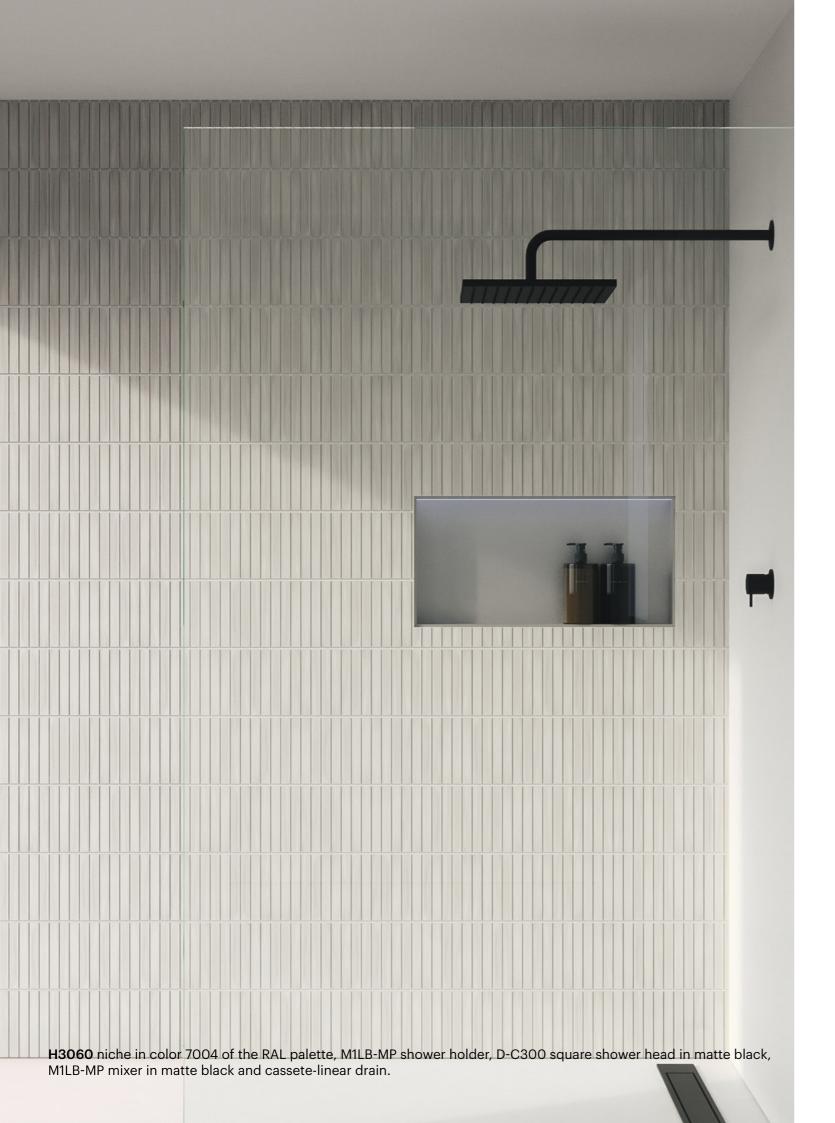

Our collection of niches provides a decorative and functional storage solution to keep the bathroom tidy. Made in Solid Surface and available in the full range of RAL colours, in addition to matt white and matt black, they can incorporate shelves and LED lights in some of their versions. They are suitable for both indoor and outdoor spaces, being the ideal complement to showers and bathtubs.