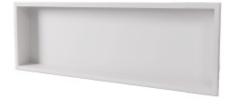

## H30X30

- Frameless of 297x297x80,5 mm niche.
- Possibility of LED lighting on the internal top.

## H30X60

Frameless of 297x597x80,5 mm niche.
Available with an 8mm shelf.
Possibility of LED lighting on the internal top.

## H30X90

Frameless of 297x897x80,5 mm niche.
Available with two 8mm shelves.
Possibility of LED lighting on the internal top.