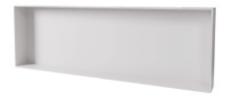

## H30X30

- Frameless of 297x297x80,5 mm niche.
- Possibility of LED lighting on the internal top.

## H30X60

Frameless of 297x597x80,5 mm niche.
Available with an 8mm shelf.
Possibility of LED lighting on the internal top.

## H30X90

Frameless of 297x897x80,5 mm niche.
Available with two 8mm shelves.
Possibility of LED lighting on the internal top.