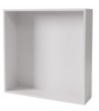

## H30X30

- Frameless of 297x297x80,5 mm niche.
- Possibility of LED lighting on the internal top.

# **H30X30M**

- Framed niche of 325x325x89 mm. - Frame thickness 6 mm. - Possibility of LED lighting on the internal top