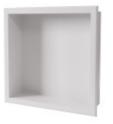

## H30X60

Frameless of 297x597x80,5 mm niche.
Available with an 8mm shelf.
Possibility of LED lighting on the internal top.

## **H30X60M**

Framed niche of 325x625x89 mm.
Frame thickness 6 mm.
Available with an 8mm shelf.
Possibility of LED lighting on the internal top