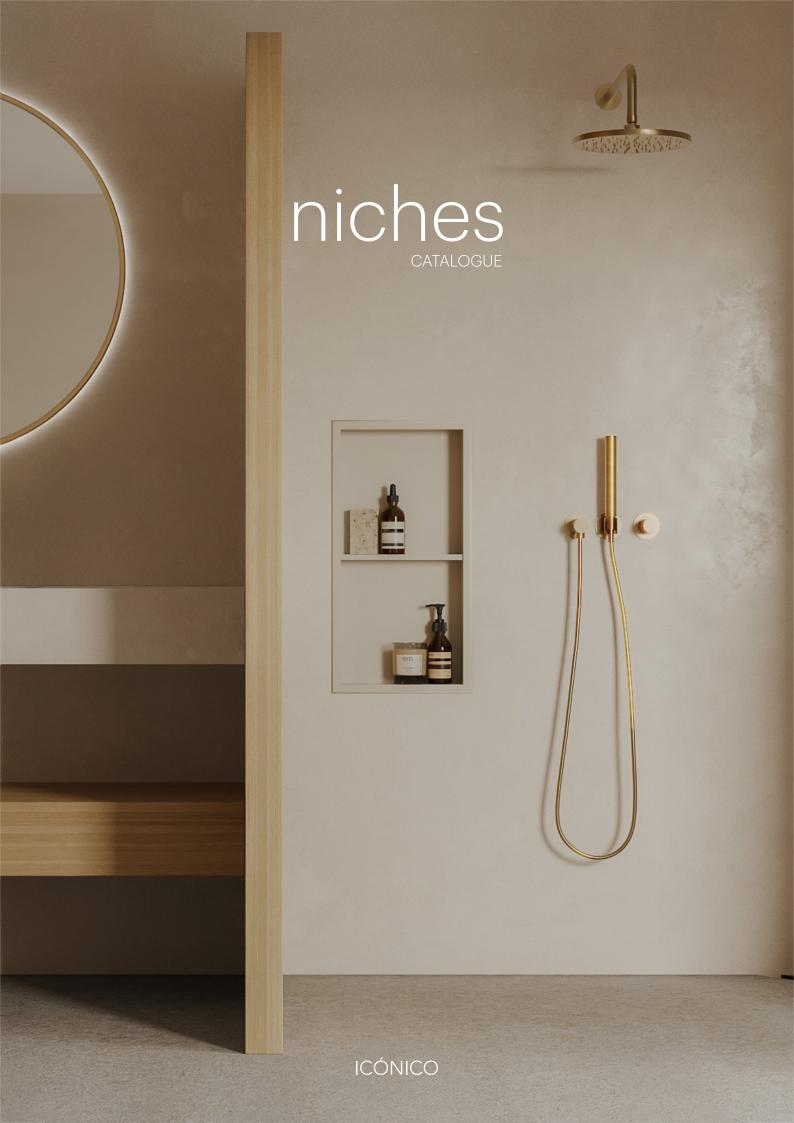

Our collection of niches provides a decorative and functional storage solution to keep the bathroom tidy. Made in Solid Surface and available in the full range of RAL colours, in addition to matt white and matt black, they can incorporate shelves and LED lights in some of their versions. They are suitable for both indoor and outdoor spaces, being the ideal complement to showers and bathtubs.