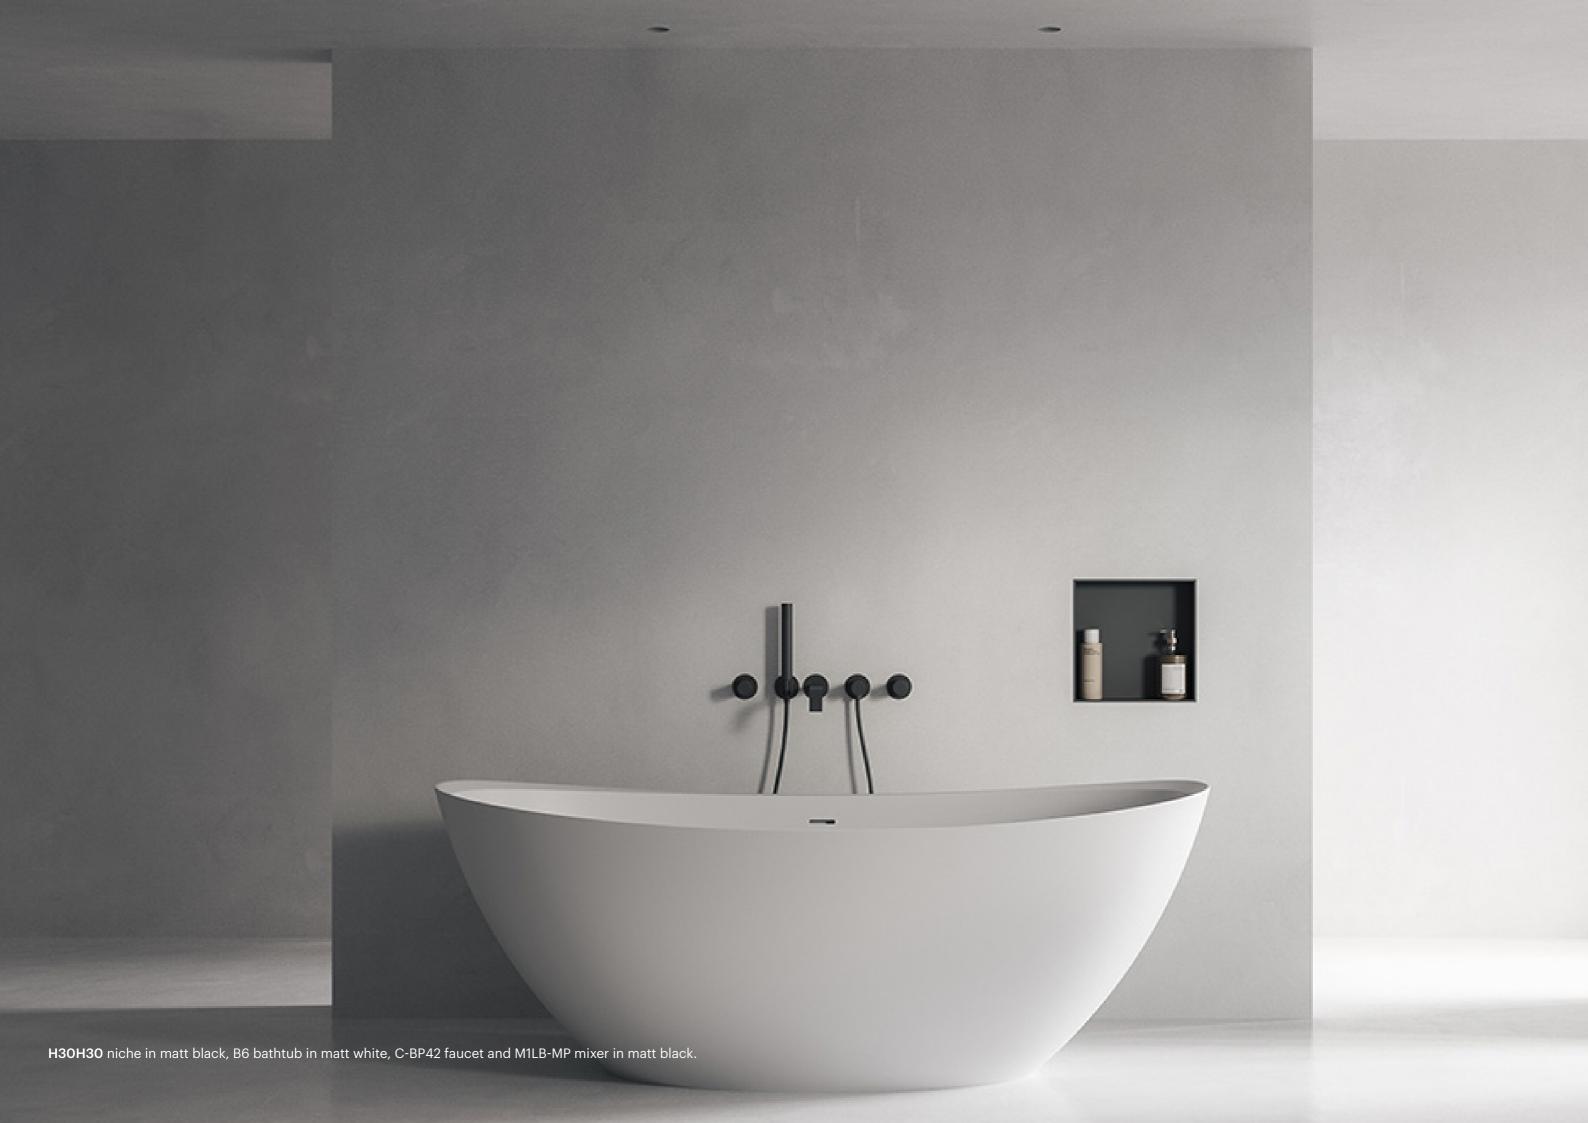

Our collection of niches provides a decorative and functional storage solution to keep the bathroom tidy. Made in Solid Surface and available in the full range of RAL colours, in addition to matt white and matt black, they can incorporate shelves and LED lights in some of their versions. They are suitable for both indoor and outdoor spaces, being the ideal complement to showers and bathtubs.