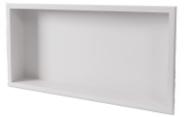

# **H30X30M**

- Framed niche of 325x325x89 mm. - Frame thickness 6 mm. - Possibility of LED lighting on the internal top

## **H30X60M**

Framed niche of 325x625x89 mm.
Frame thickness 6 mm.
Available with an 8mm shelf.
Possibility of LED lighting on the internal top

## **H30X90M**

Framed niche of 325x925x89 mm.
Frame thickness 6 mm.
Available with two 8mm shelves.
Possibility of LED lighting on the internal top.

Matt black