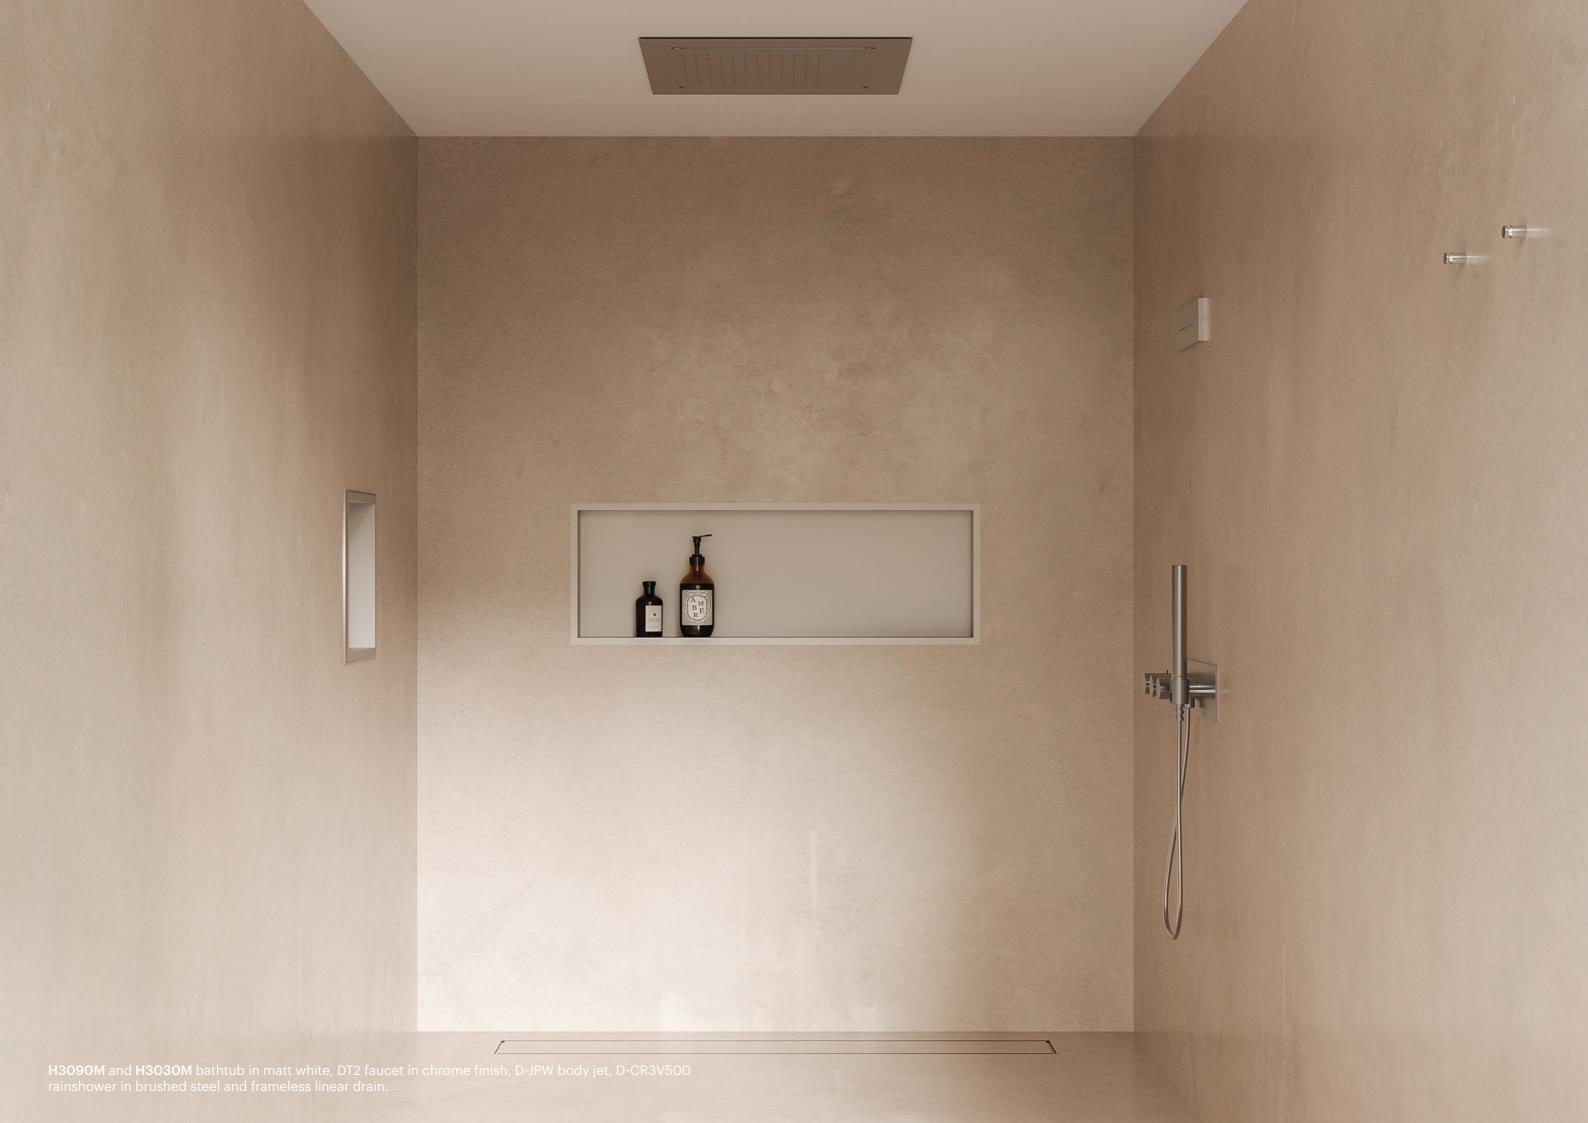

Our collection of niches provides a decorative and functional storage solution to keep the bathroom tidy. Made in Solid Surface and available in the full range of RAL colours, in addition to matt white and matt black, they can incorporate shelves and LED lights in some of their versions. They are suitable for both indoor and outdoor spaces, being the ideal complement to showers and bathtubs.

## **H30X90M**

Framed niche of 325x925x89 mm.
Frame thickness 6 mm.
Available with two 8mm shelves.
Possibility of LED lighting on the internal top.

Matt black