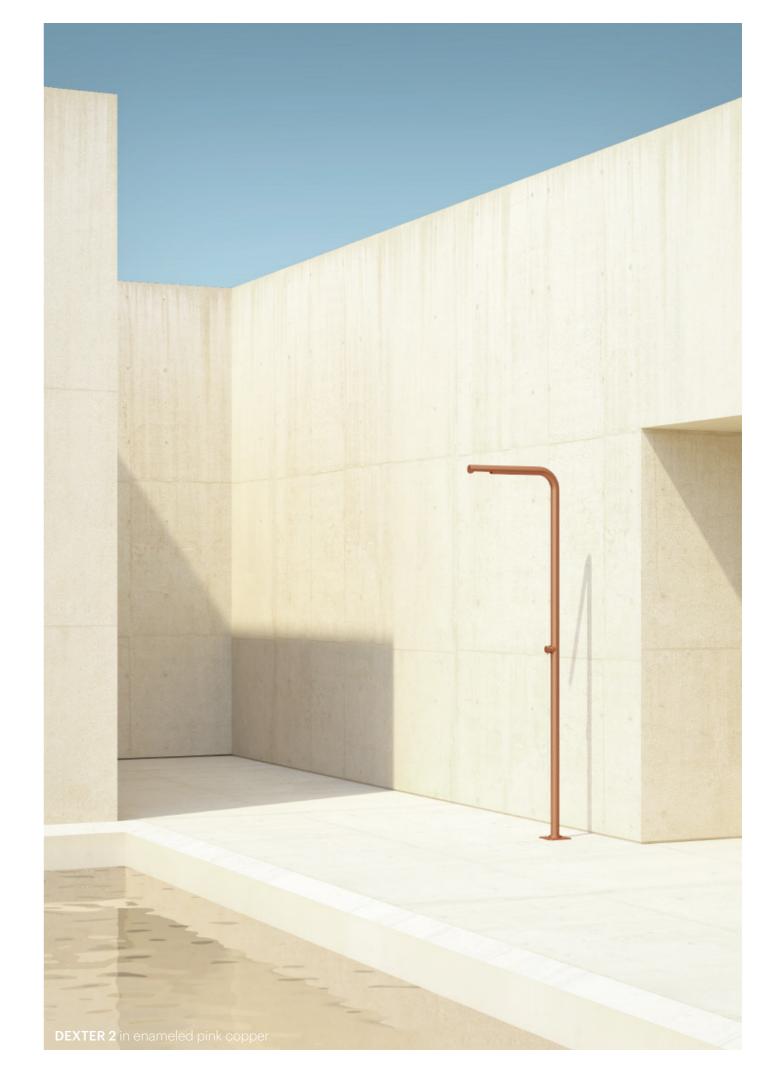

## outdoor showers

ICÓNICO

Dexter is our collection of outdoor shower columns with streamlined designs, durable materials and stylish finishes. A wide range of easy-to-install models that seamlessly integrate with the surroundings to finish off terrace and garden projects. These pieces stand out for their versatility, style and functionality, with built-in shower heads, frost-proof technology, and single lever and thermostatic mixers, among other features. A top-quality touch of design to cool off under the sun.