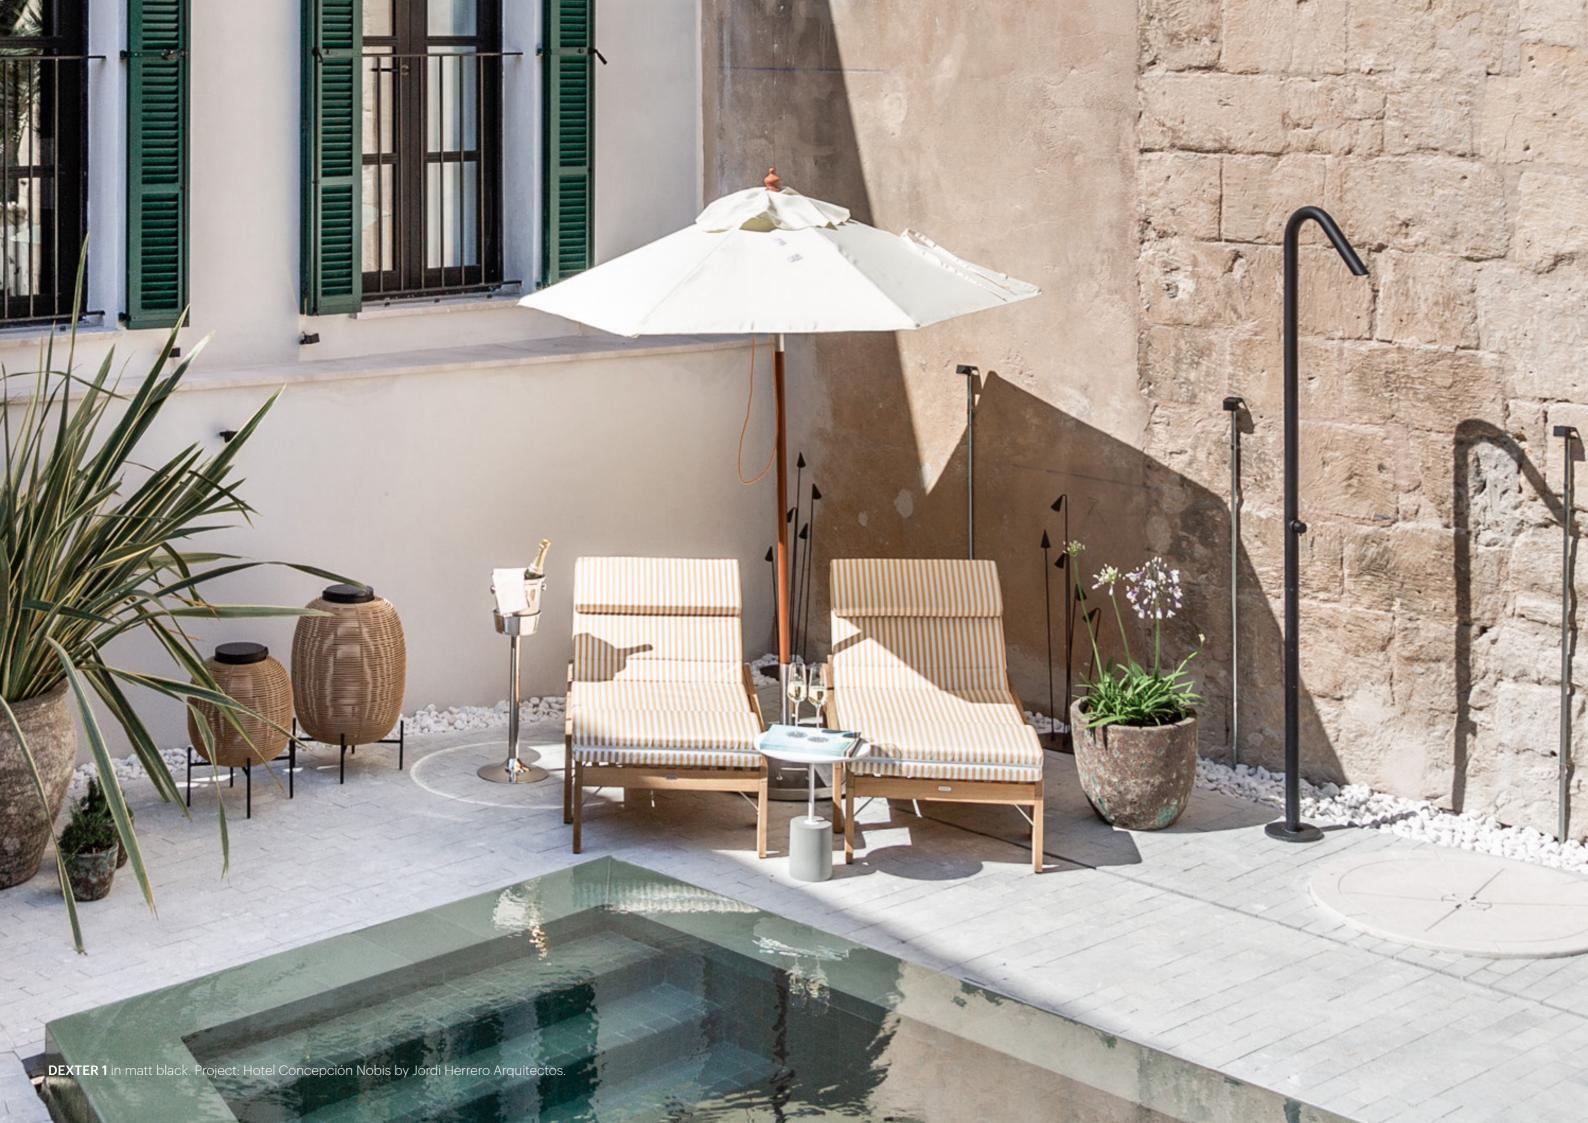

## outdoor showers

ICÓNICO

Dexter is our collection of outdoor shower columns with streamlined designs, durable materials and stylish finishes. A wide range of easy-to-install models that seamlessly integrate with the surroundings to finish off terrace and garden projects. These pieces stand out for their versatility, style and functionality, with built-in shower heads, frost-proof technology, and single lever and thermostatic mixers, among other features. A top-quality touch of design to cool off under the sun.

## MATERIAL AND FINISHES

Manufactured in AISI 316, all our showers are available in 4 finishes: matt black or white and brushed or polished stainless steel.