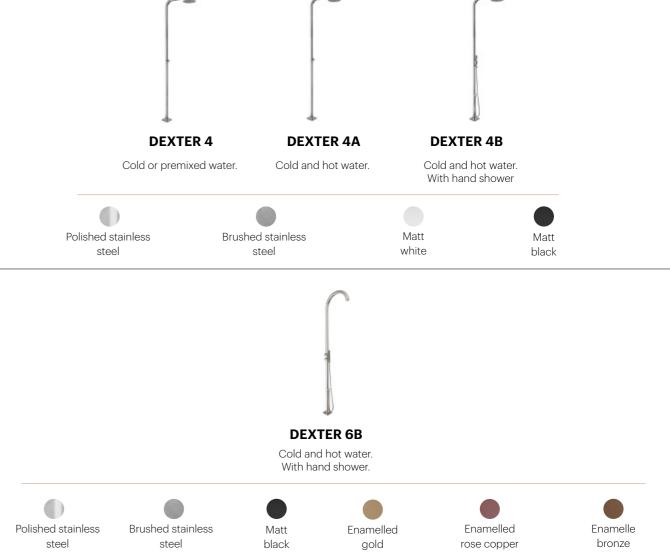

## MATERIAL AND FINISHES

Manufactured in AISI 316, all our showers are available in 4 finishes: matt black or white and brushed or polished stainless steel.