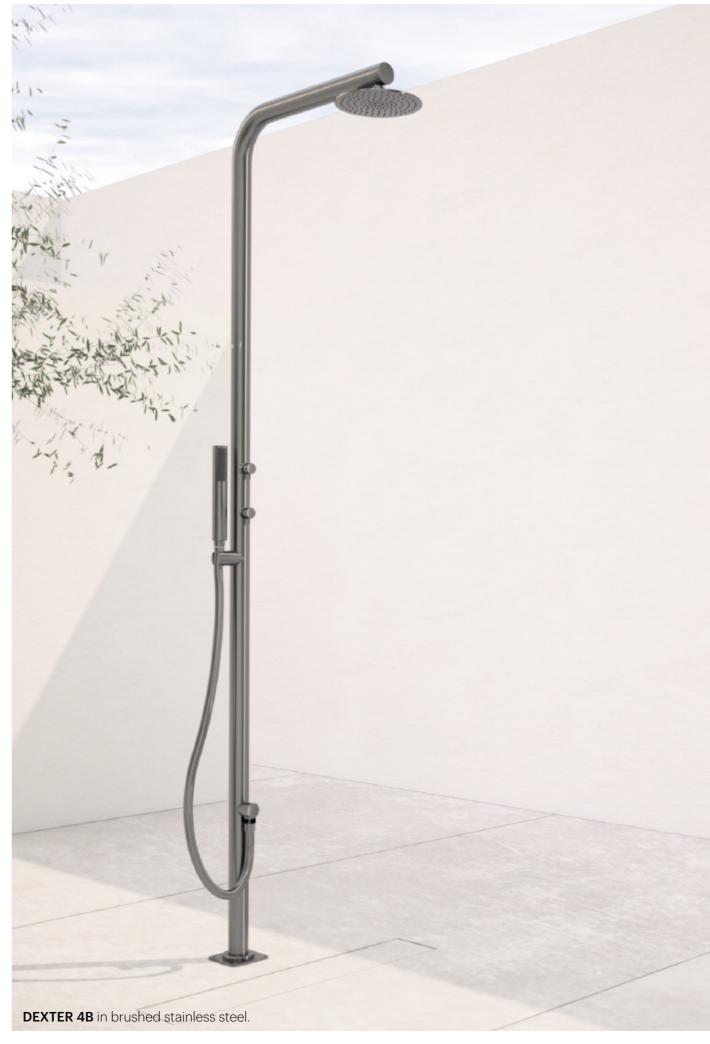

## outdoor showers

ICÓNICO

Dexter is our collection of outdoor shower columns with streamlined designs, durable materials and stylish finishes. A wide range of easy-to-install models that seamlessly integrate with the surroundings to finish off terrace and garden projects. These pieces stand out for their versatility, style and functionality, with built-in shower heads, frost-proof technology, and single lever and thermostatic mixers, among other features. A top-quality touch of design to cool off under the sun.