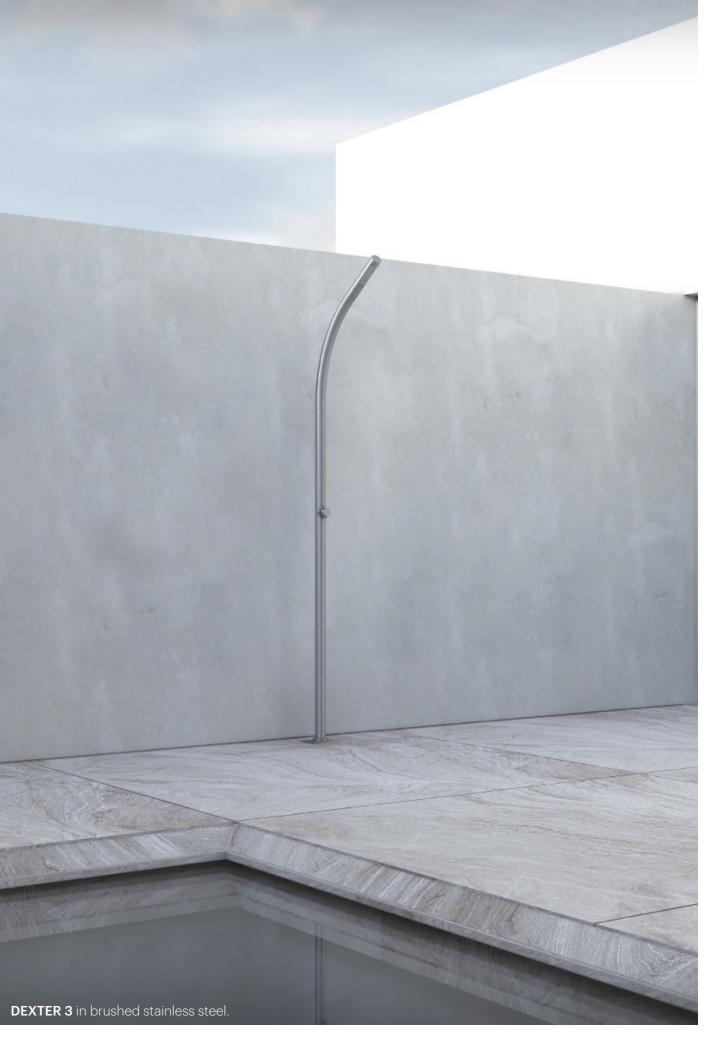

## MATERIAL AND FINISHES

Manufactured in AISI 316, all our showers are available in 4 finishes: matt black or white and brushed or polished stainless steel.