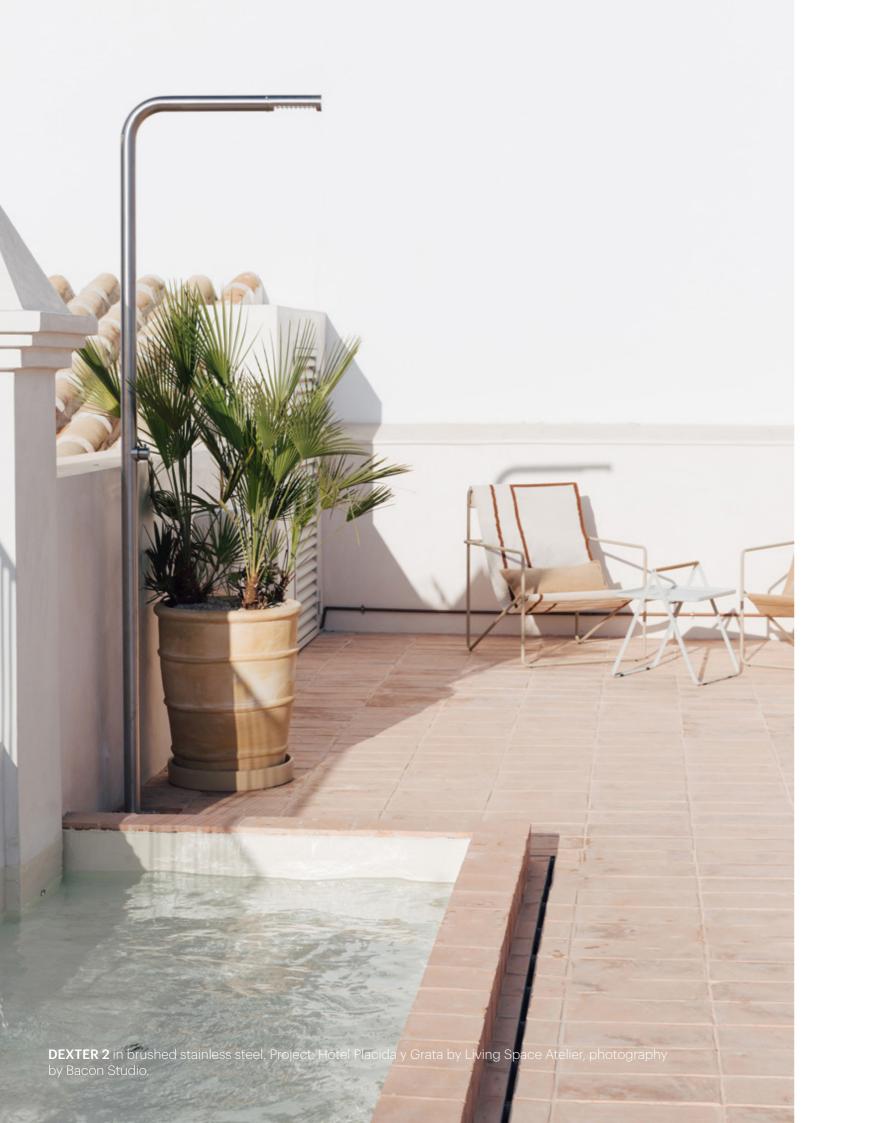

## outdoor showers

ICÓNICO

Dexter is our collection of outdoor shower columns with streamlined designs, durable materials and stylish finishes. A wide range of easy-to-install models that seamlessly integrate with the surroundings to finish off terrace and garden projects. These pieces stand out for their versatility, style and functionality, with built-in shower heads, frost-proof technology, and single lever and thermostatic mixers, among other features. A top-quality touch of design to cool off under the sun.

## MATERIAL AND FINISHES

Manufactured in AISI 316, all our showers are available in 4 finishes: matt black or white and brushed or polished stainless steel.