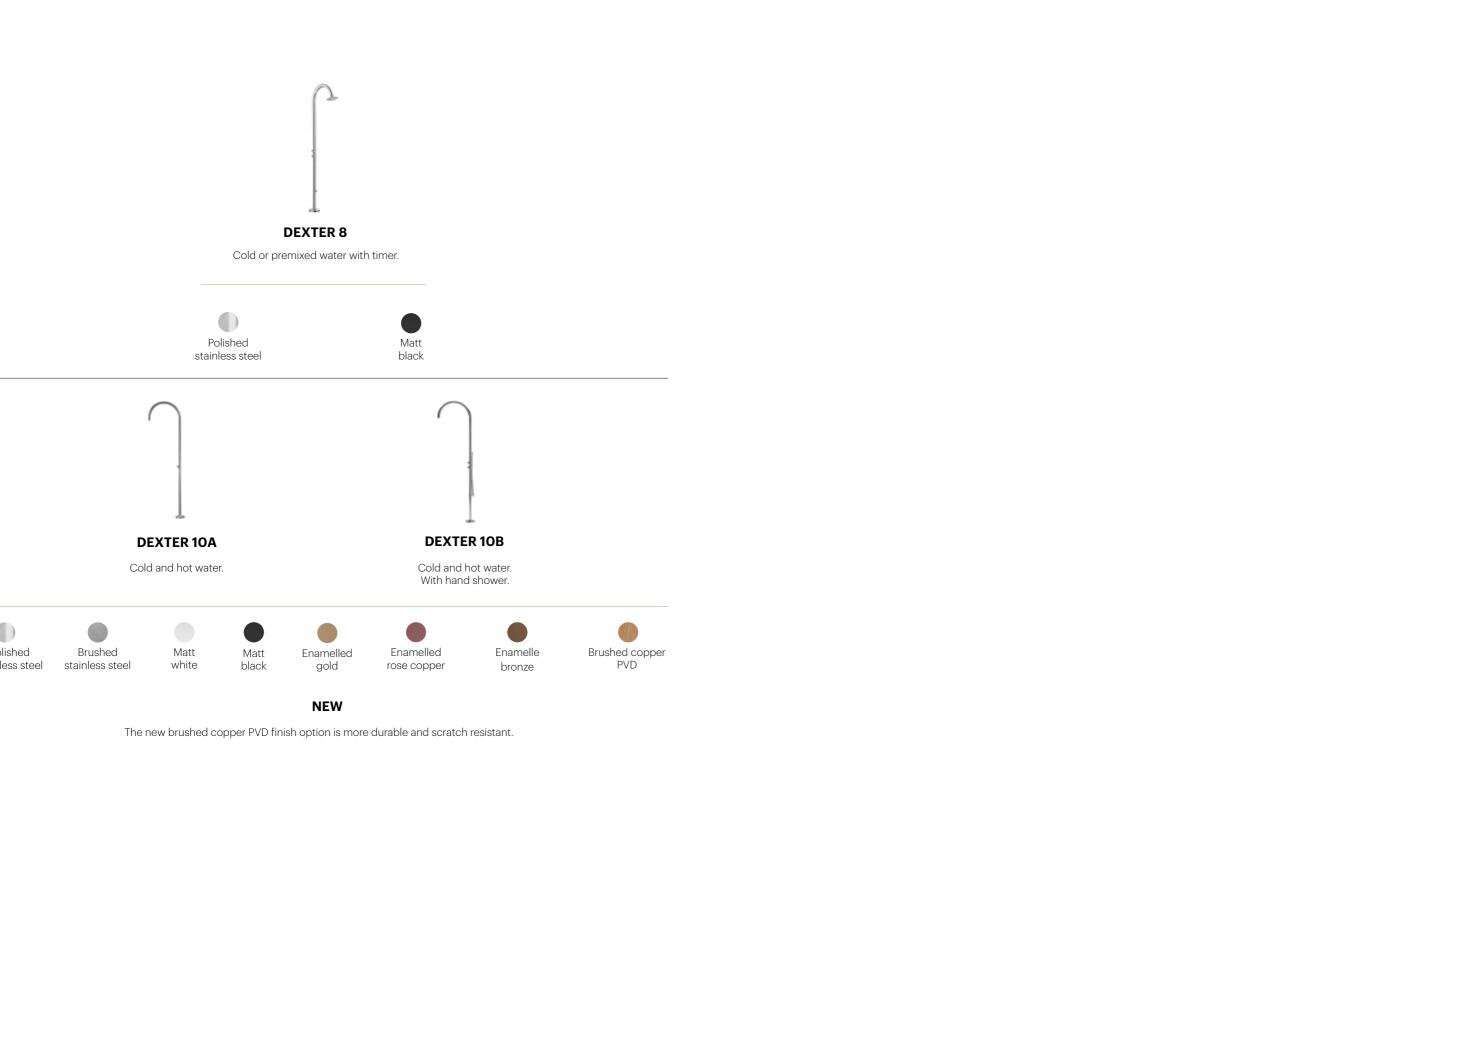

## outdoor showers

ICÓNICO

Dexter is our collection of outdoor shower columns with streamlined designs, durable materials and stylish finishes. A wide range of easy-to-install models that seamlessly integrate with the surroundings to finish off terrace and garden projects. These pieces stand out for their versatility, style and functionality, with built-in shower heads, frost-proof technology, and single lever and thermostatic mixers, among other features. A top-quality touch of design to cool off under the sun.

## MATERIAL AND FINISHES

Manufactured in AISI 316, all our showers are available in 4 finishes: matt black or white and brushed or polished stainless steel.

## **NEW FINISHES**

gold

steel

Brushed stainless steel

**DEXTER 3** in polished stainless steel.

**DEXTER 10B** in brushed stainless steel.