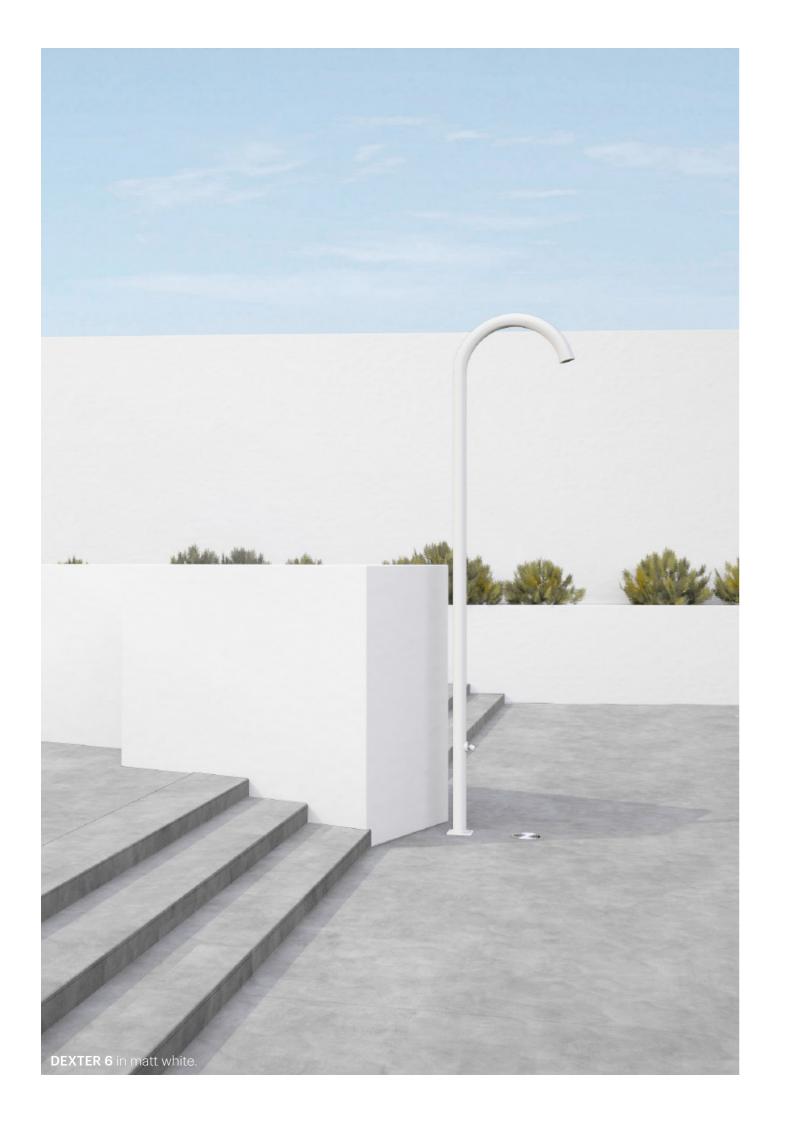

## outdoor showers

ICÓNICO

Dexter is our collection of outdoor shower columns with streamlined designs, durable materials and stylish finishes. A wide range of easy-to-install models that seamlessly integrate with the surroundings to finish off terrace and garden projects. These pieces stand out for their versatility, style and functionality, with built-in shower heads, frost-proof technology, and single lever and thermostatic mixers, among other features. A top-quality touch of design to cool off under the sun.