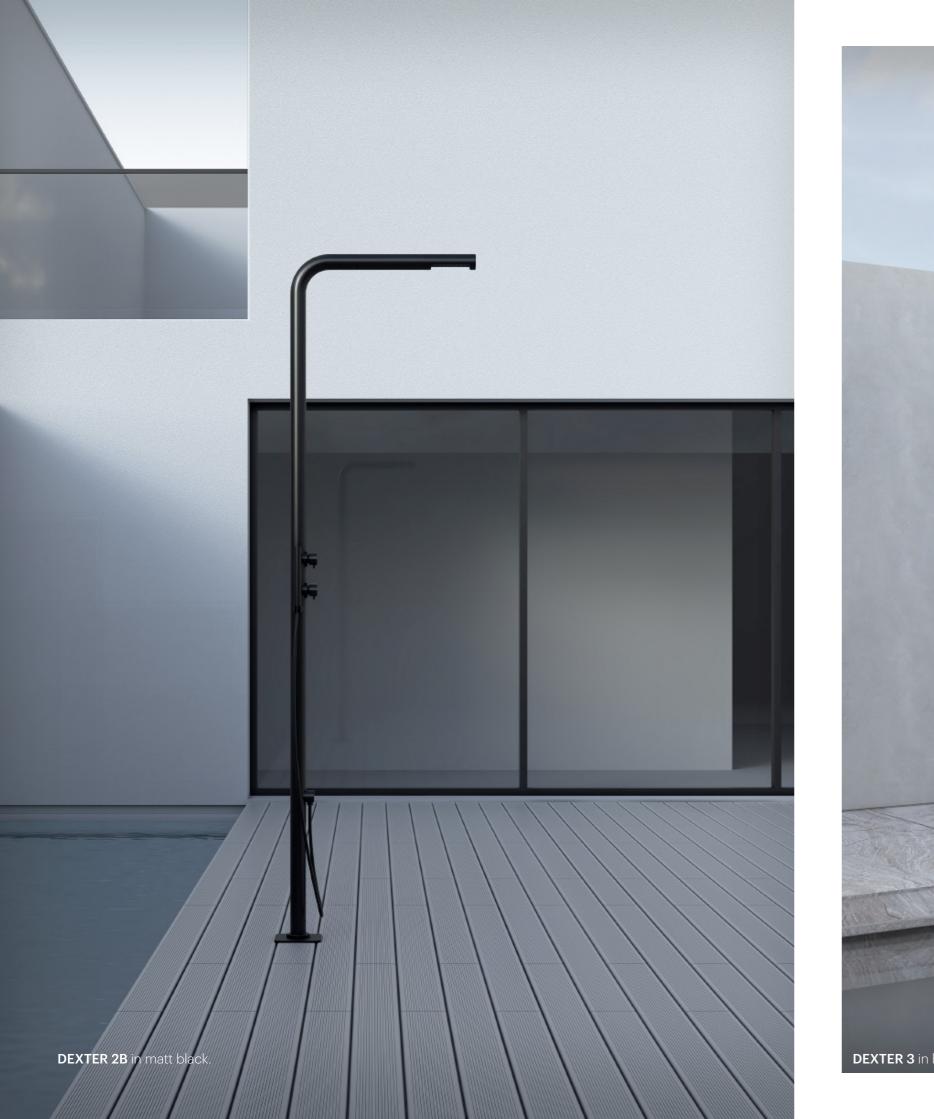

## MATERIAL AND FINISHES

Manufactured in AISI 316, all our showers are available in 4 finishes: matt black or white and brushed or polished stainless steel.