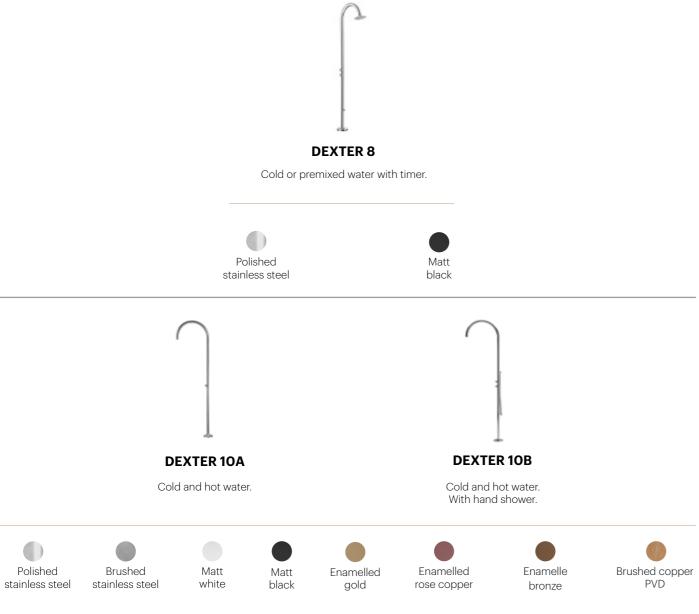

## outdoor showers

ICÓNICO

Dexter is our collection of outdoor shower columns with streamlined designs, durable materials and stylish finishes. A wide range of easy-to-install models that seamlessly integrate with the surroundings to finish off terrace and garden projects. These pieces stand out for their versatility, style and functionality, with built-in shower heads, frost-proof technology, and single lever and thermostatic mixers, among other features. A top-quality touch of design to cool off under the sun.

## MATERIAL AND FINISHES

Manufactured in AISI 316, all our showers are available in 4 finishes: matt black or white and brushed or polished stainless steel.