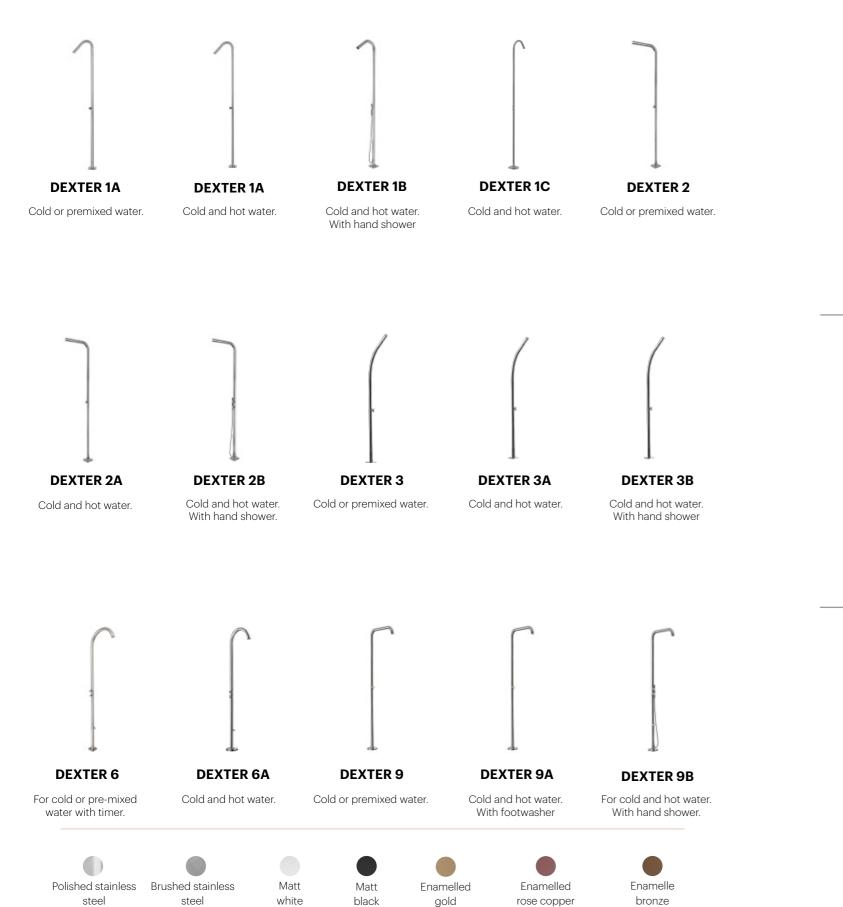

## MATERIAL AND FINISHES

Manufactured in AISI 316, all our showers are available in 4 finishes: matt black or white and brushed or polished stainless steel.