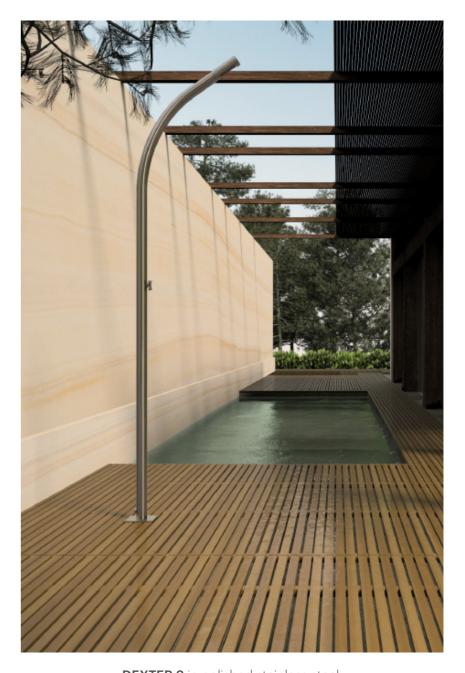

## outdoor showers

ICÓNICO

Dexter is our collection of outdoor shower columns with streamlined designs, durable materials and stylish finishes. A wide range of easy-to-install models that seamlessly integrate with the surroundings to finish off terrace and garden projects. These pieces stand out for their versatility, style and functionality, with built-in shower heads, frost-proof technology, and single lever and thermostatic mixers, among other features. A top-quality touch of design to cool off under the sun.