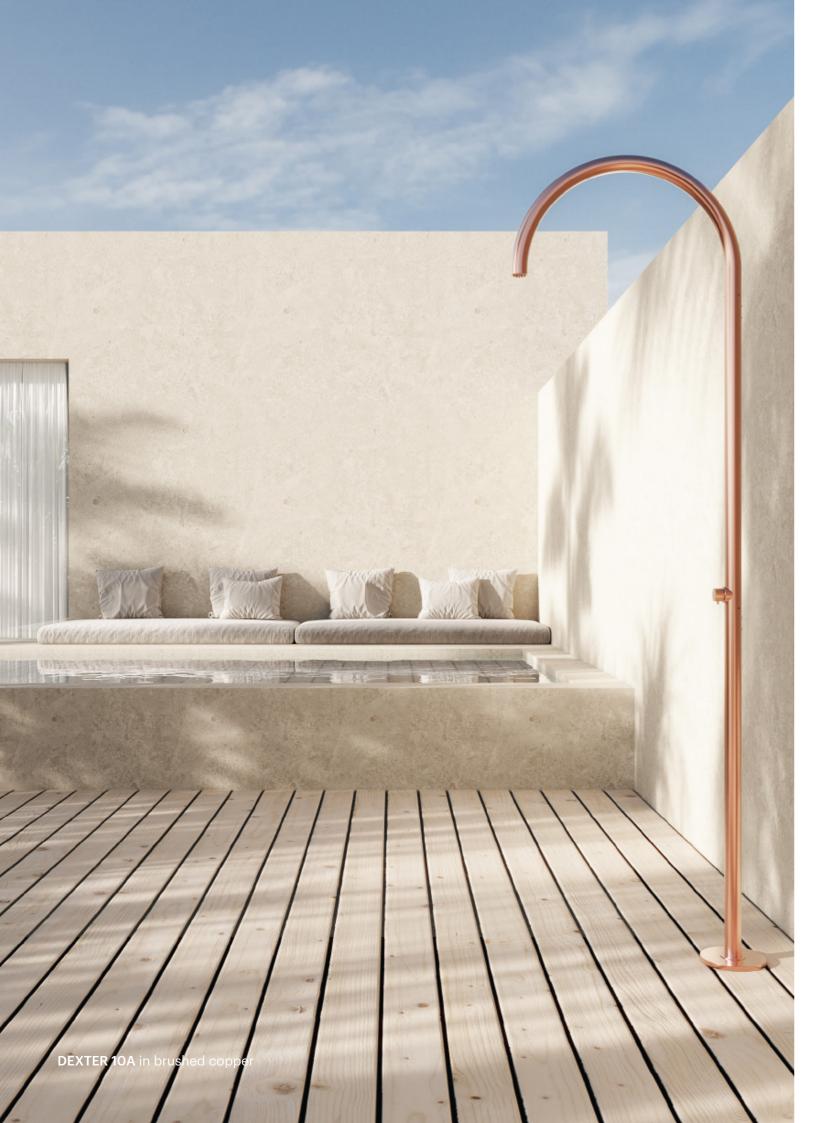

## outdoor showers

ICÓNICO

Dexter is our collection of outdoor shower columns with streamlined designs, durable materials and stylish finishes. A wide range of easy-to-install models that seamlessly integrate with the surroundings to finish off terrace and garden projects. These pieces stand out for their versatility, style and functionality, with built-in shower heads, frost-proof technology, and single lever and thermostatic mixers, among other features. A top-quality touch of design to cool off under the sun.