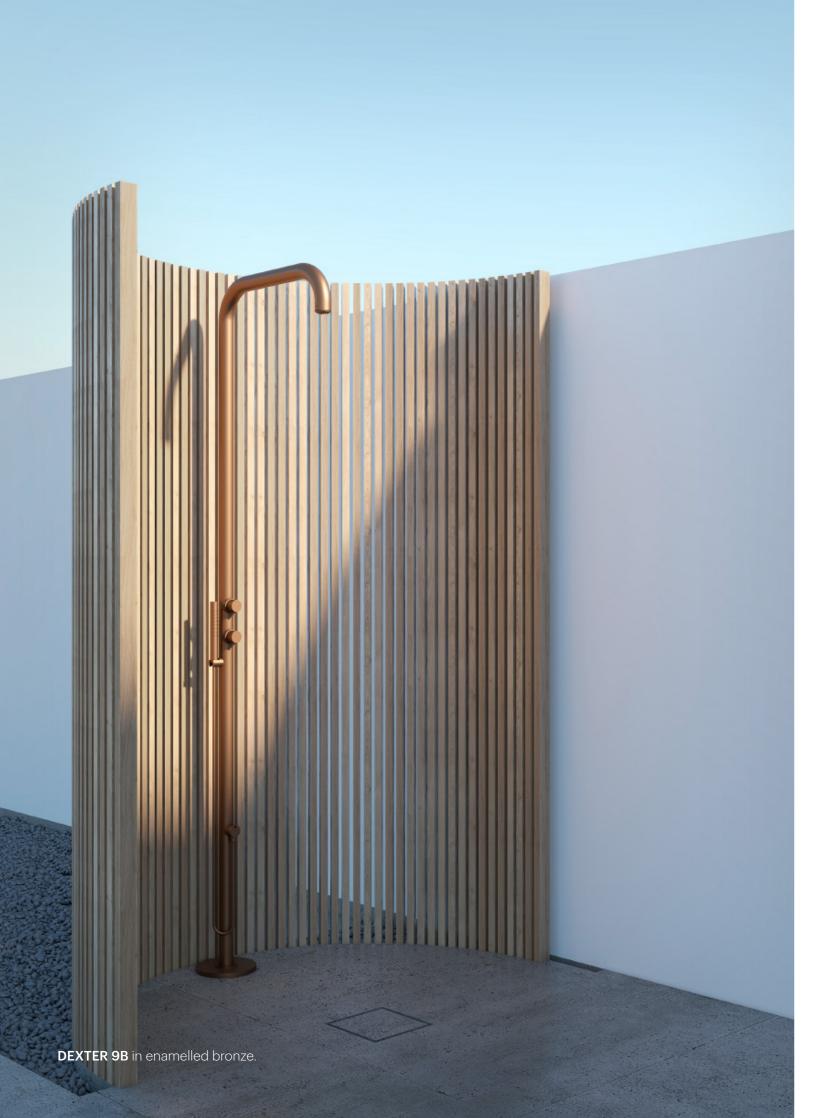

## outdoor showers

ICÓNICO

Dexter is our collection of outdoor shower columns with streamlined designs, durable materials and stylish finishes. A wide range of easy-to-install models that seamlessly integrate with the surroundings to finish off terrace and garden projects. These pieces stand out for their versatility, style and functionality, with built-in shower heads, frost-proof technology, and single lever and thermostatic mixers, among other features. A top-quality touch of design to cool off under the sun.