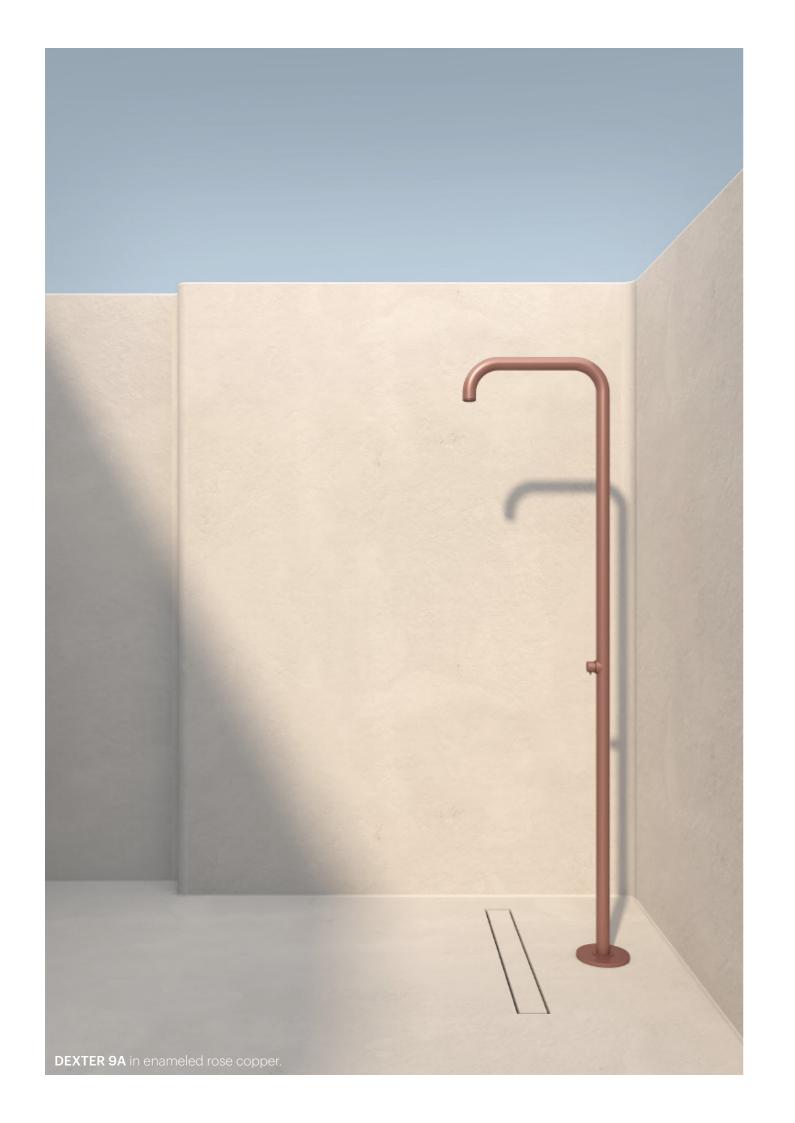

## **NEW FINISHES**

gold

steel

Brushed stainless steel

**DEXTER 3** in polished stainless steel.

**DEXTER 10B** in brushed stainless steel.