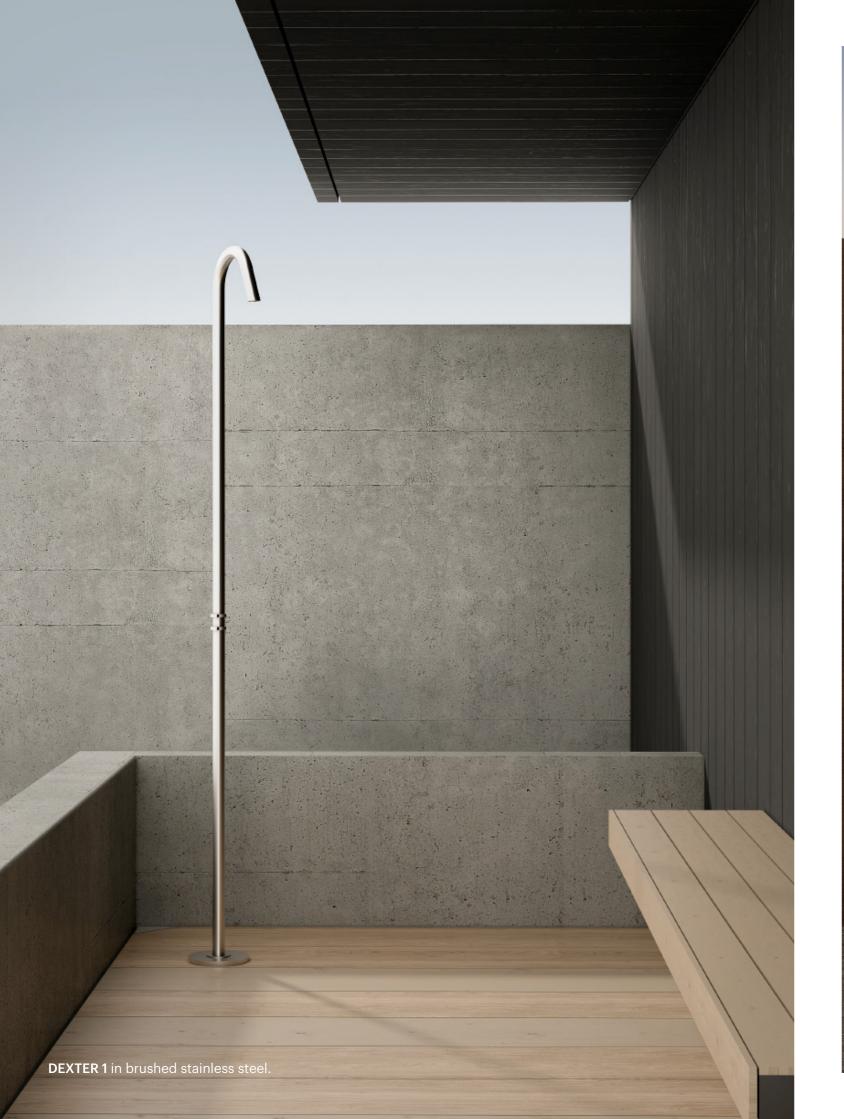

## MATERIAL AND FINISHES

Manufactured in AISI 316, all our showers are available in 4 finishes: matt black or white and brushed or polished stainless steel.