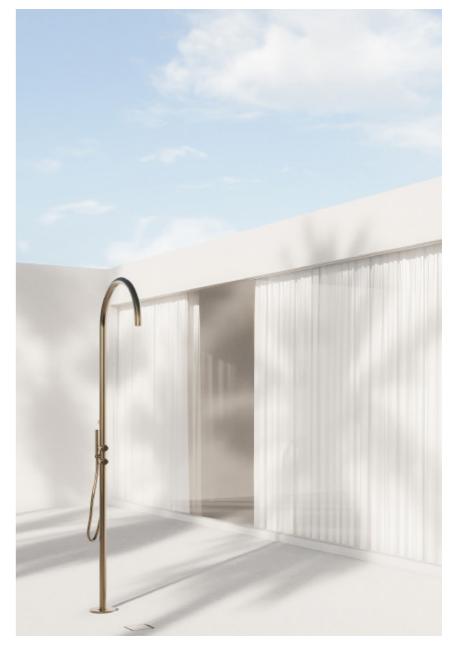

## outdoor showers

ICÓNICO

Dexter is our collection of outdoor shower columns with streamlined designs, durable materials and stylish finishes. A wide range of easy-to-install models that seamlessly integrate with the surroundings to finish off terrace and garden projects. These pieces stand out for their versatility, style and functionality, with built-in shower heads, frost-proof technology, and single lever and thermostatic mixers, among other features. A top-quality touch of design to cool off under the sun.