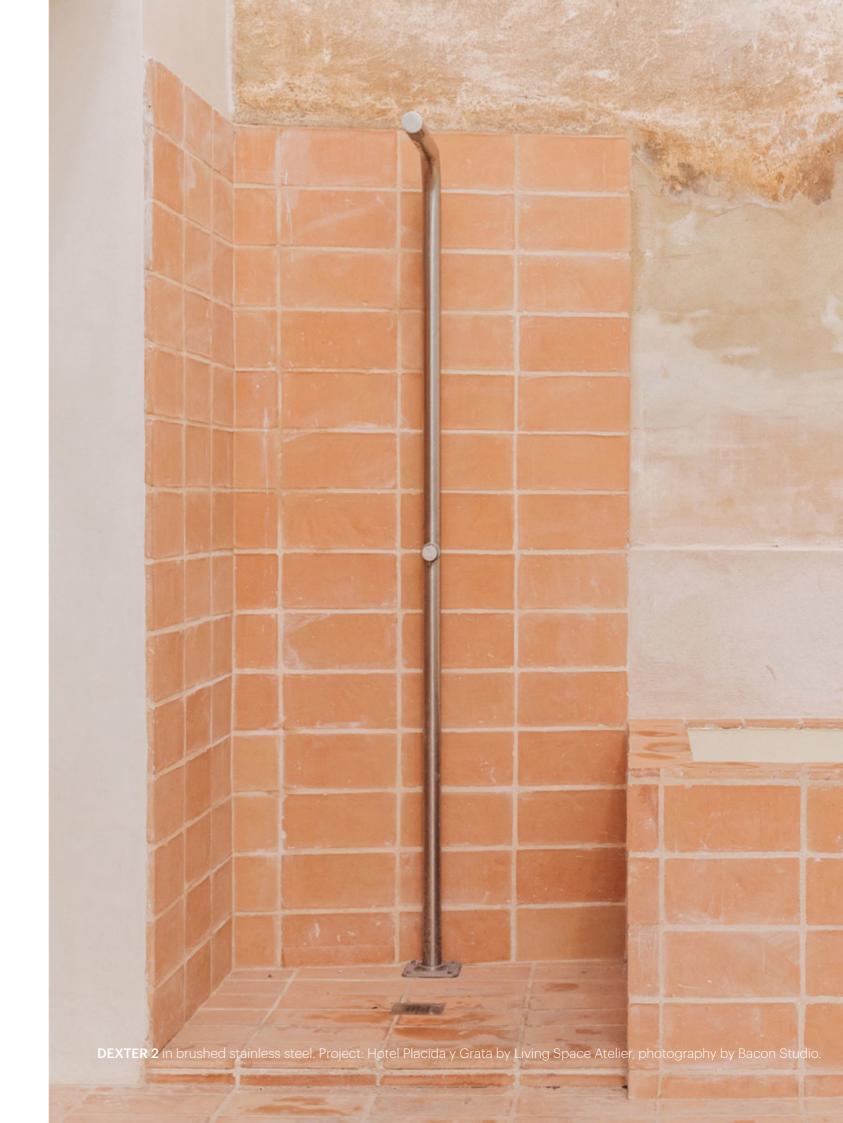

## outdoor showers

ICÓNICO

Dexter is our collection of outdoor shower columns with streamlined designs, durable materials and stylish finishes. A wide range of easy-to-install models that seamlessly integrate with the surroundings to finish off terrace and garden projects. These pieces stand out for their versatility, style and functionality, with built-in shower heads, frost-proof technology, and single lever and thermostatic mixers, among other features. A top-quality touch of design to cool off under the sun.

## MATERIAL AND FINISHES

Manufactured in AISI 316, all our showers are available in 4 finishes: matt black or white and brushed or polished stainless steel.