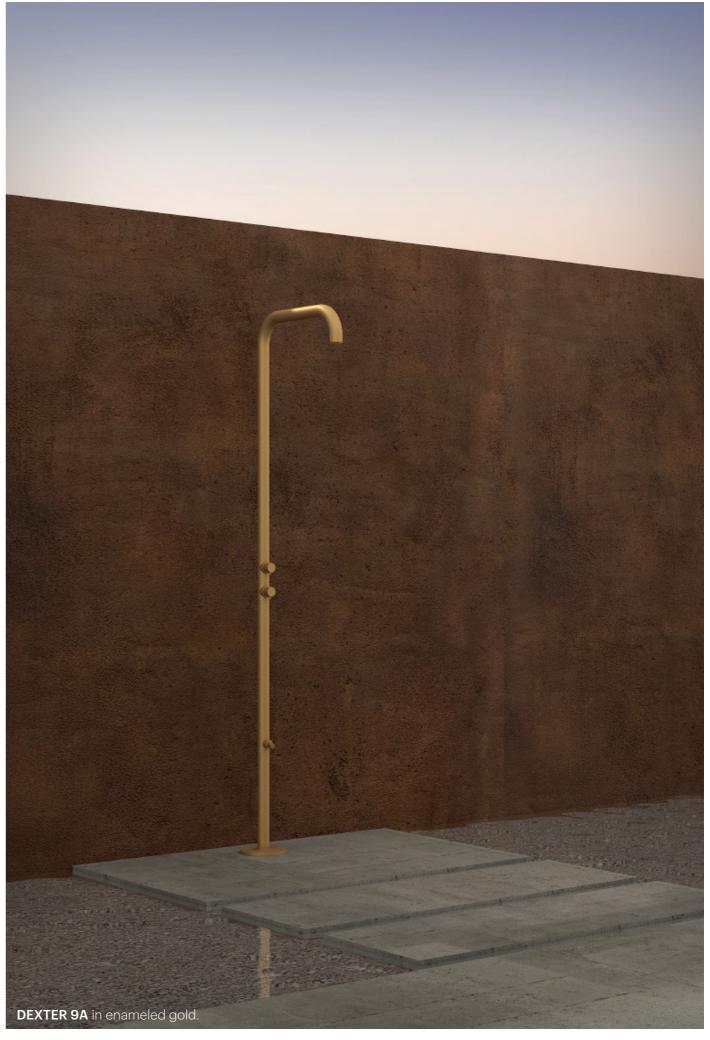

## **NEW FINISHES**

gold

steel

Brushed stainless steel

**DEXTER 3** in polished stainless steel.

**DEXTER 10B** in brushed stainless steel.