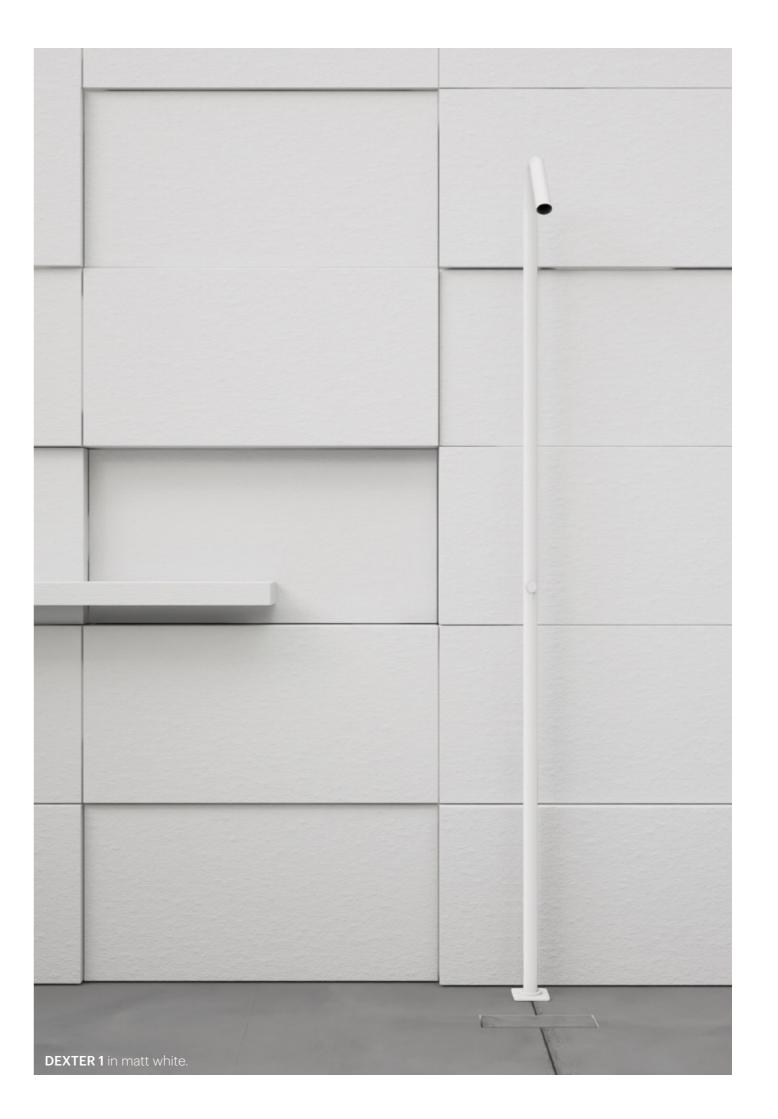

## outdoor showers

ICÓNICO

Dexter is our collection of outdoor shower columns with streamlined designs, durable materials and stylish finishes. A wide range of easy-to-install models that seamlessly integrate with the surroundings to finish off terrace and garden projects. These pieces stand out for their versatility, style and functionality, with built-in shower heads, frost-proof technology, and single lever and thermostatic mixers, among other features. A top-quality touch of design to cool off under the sun.