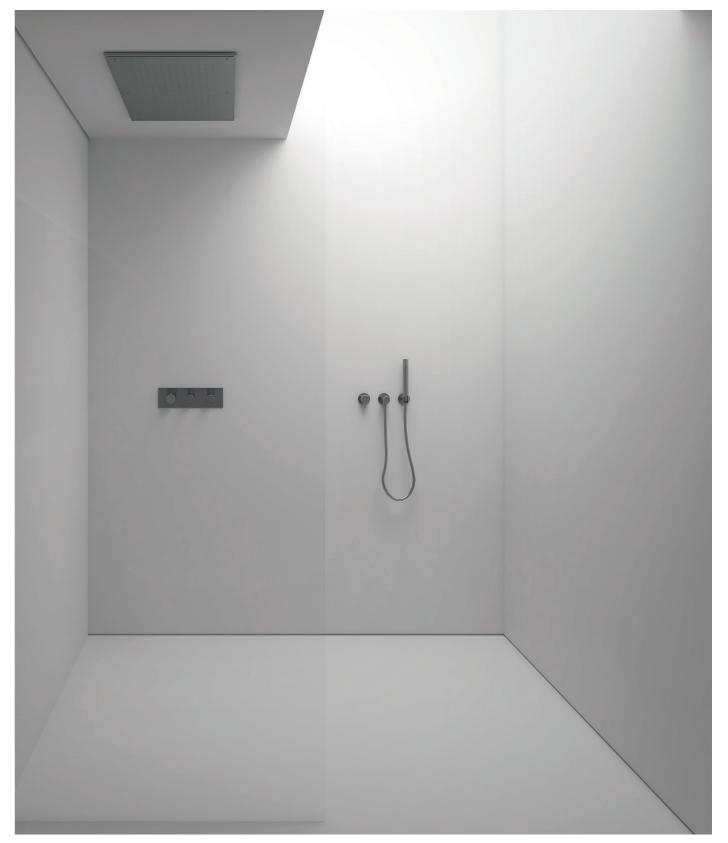

# RAINSHOWERS

Our rainshowers are available in different shapes and sizes. They integrate into the shower space and provide different sensory experiences with its 3 types of waterfall. Available in different finishes, they are a good choice for those looking for an intimate and exclusive experience.