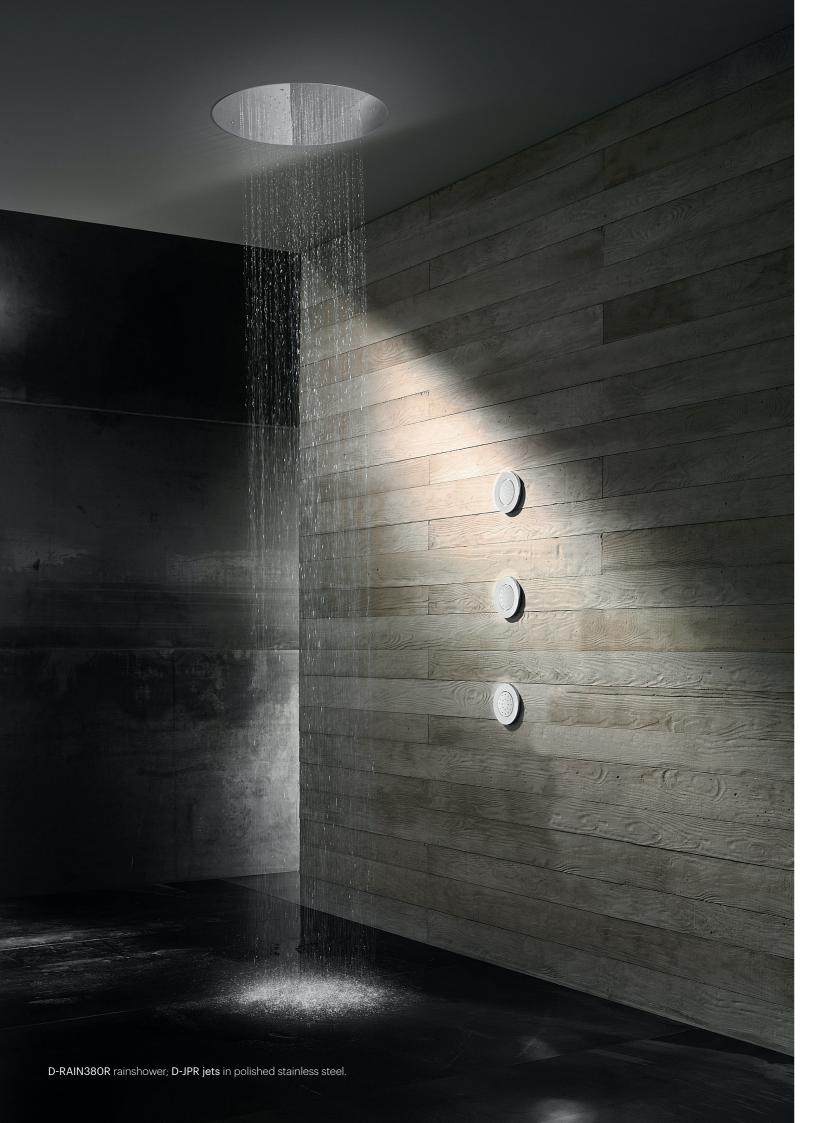

D-RAIN380R rainshower; D-DMT hand shower; MTI2-UP + MT2V-AP thermostatic controls in brushed copper.