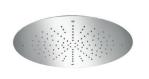

## **D-RAIN380R**

Ø380 mm round ceiling-mounted rainshower. Water fall in rain mode.

Matt white

copper

Polished gold Brushed gold

## **D-RAIN500R**

Ø500 mm round ceiling-mounted rainshower. Water fall in rain mode.

Matt black