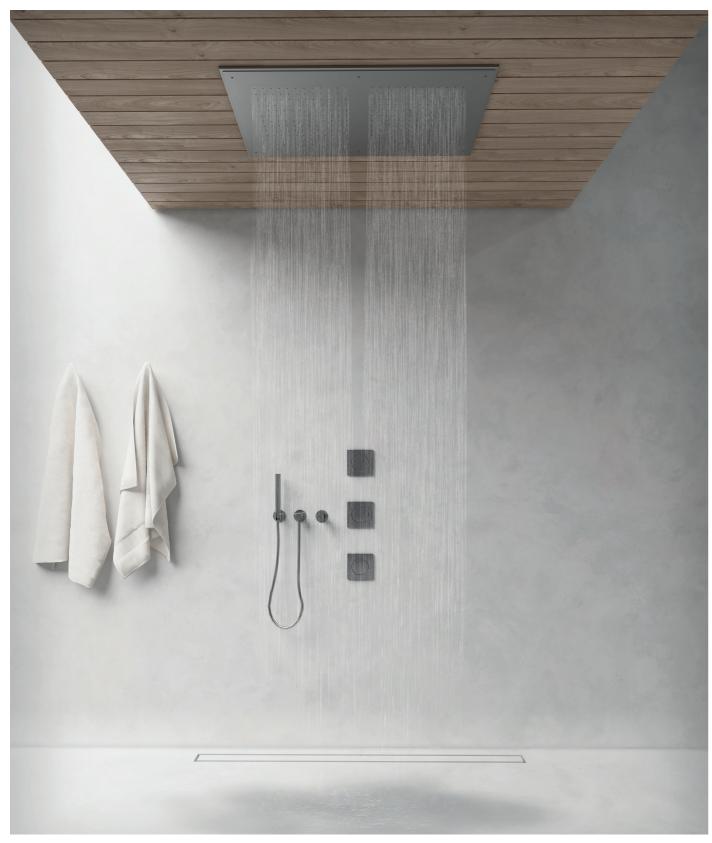

**D-CR4V950** 

950x950mm ceiling-mounted squared chromotherapy shower. Four ways (one waterfall, spray, lateral rain and central rain) and direct light.

stainless steel stainless steel

For further information and technical advice.