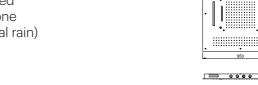

# **D-RAIN900**

900x500 mm rectangular ceiling-mounted rainshower. Water fall in rain mode.

stainless steel stainless steel