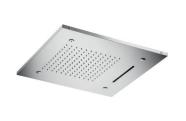

# **D-RAIN900**

900x500 mm rectangular ceiling-mounted rainshower. Water fall in rain mode.

stainless steel stainless steel