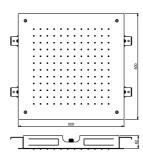

## **D-RAIN500**

500x500 mm square ceiling-mounted rainshower. Water fall in rain mode.

copper