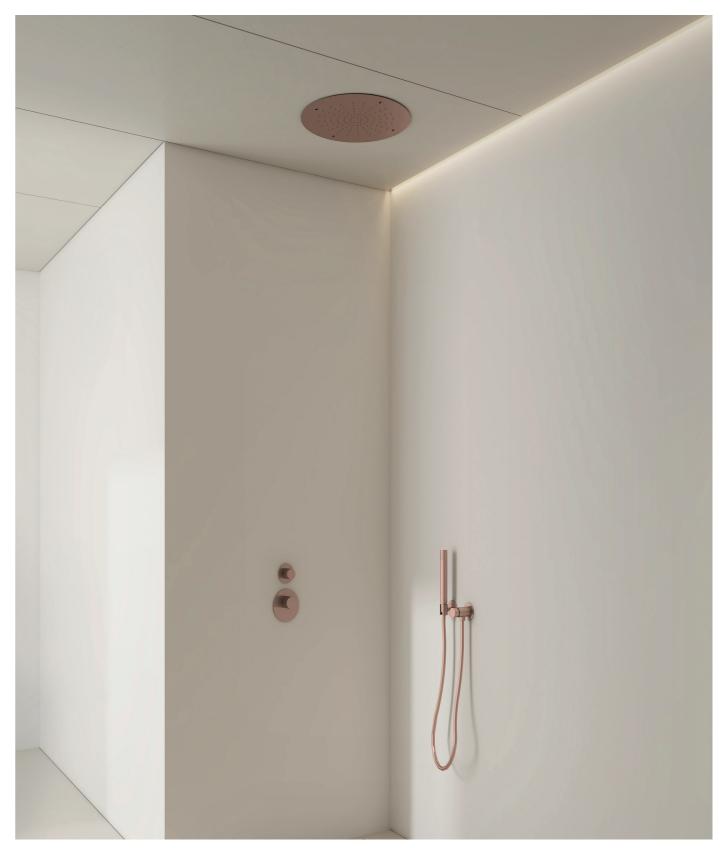

## **D-RAIN500R**

Ø500 mm round ceiling-mounted rainshower. Water fall in rain mode.

Matt black