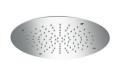

## **D-RAIN380R**

Ø380 mm round ceiling-mounted rainshower. Water fall in rain mode.

Matt white

copper

Polished gold Brushed gold