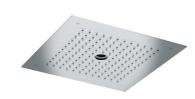

# **D-RAIN900**

900x500 mm rectangular ceiling-mounted rainshower. Water fall in rain mode.

stainless steel stainless steel