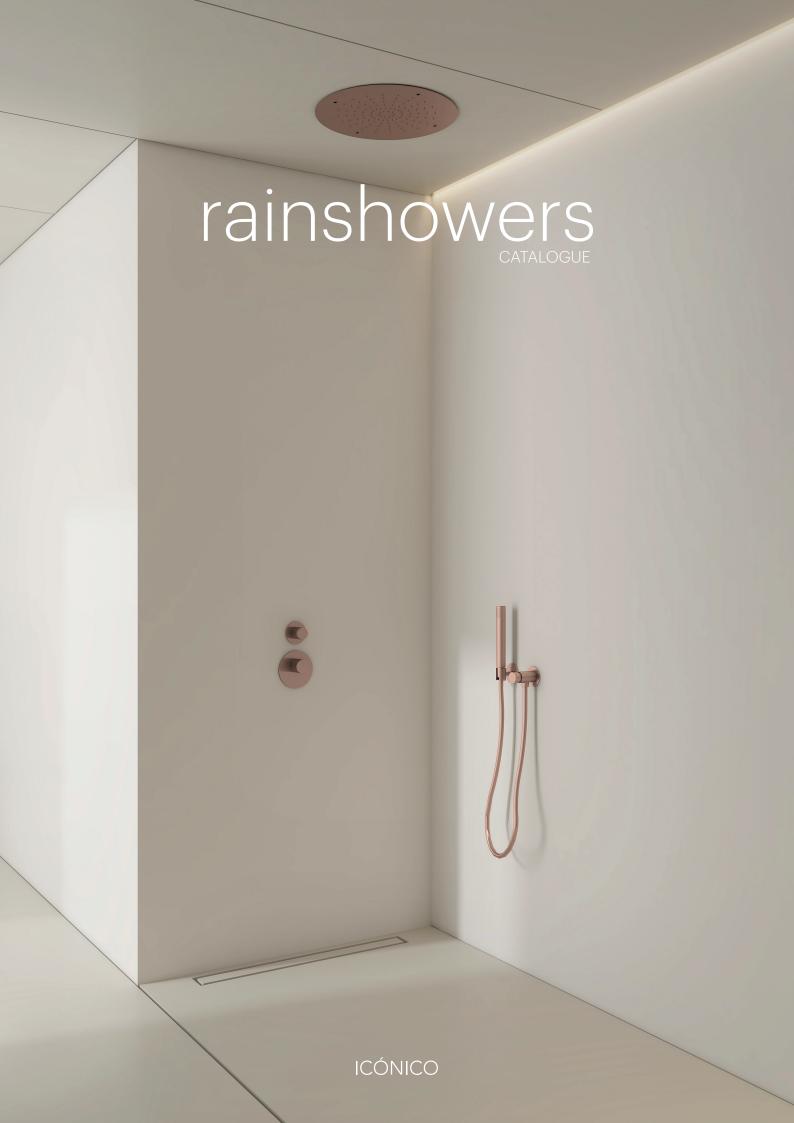

# RAINSHOWERS

Our rainshowers are available in different shapes and sizes. They integrate into the shower space and provide different sensory experiences with its 3 types of waterfall. Available in different finishes, they are a good choice for those looking for an intimate and exclusive experience.