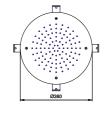

## **D-RAIN380R**

Ø380 mm round ceiling-mounted rainshower. Water fall in rain mode.

Matt white

copper

Polished gold Brushed gold