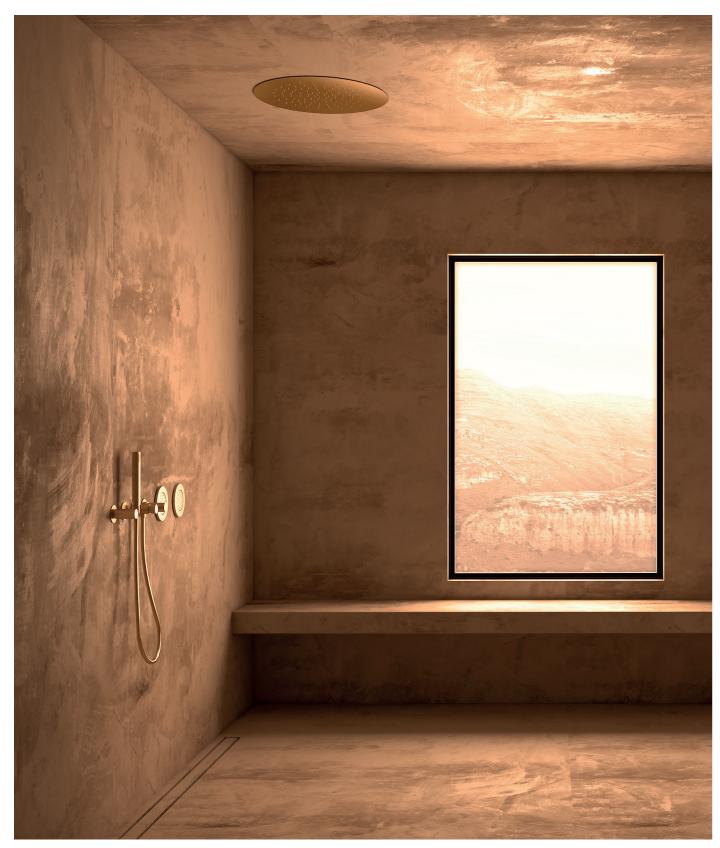

D-RAIN380R rainshower; D-DMT hand shower; MTI2-UP + MT2V-AP thermostatic controls in brushed copper.

## **D-RAIN380R**

Ø380 mm round ceiling-mounted rainshower. Water fall in rain mode.

Matt white

copper

Polished gold Brushed gold