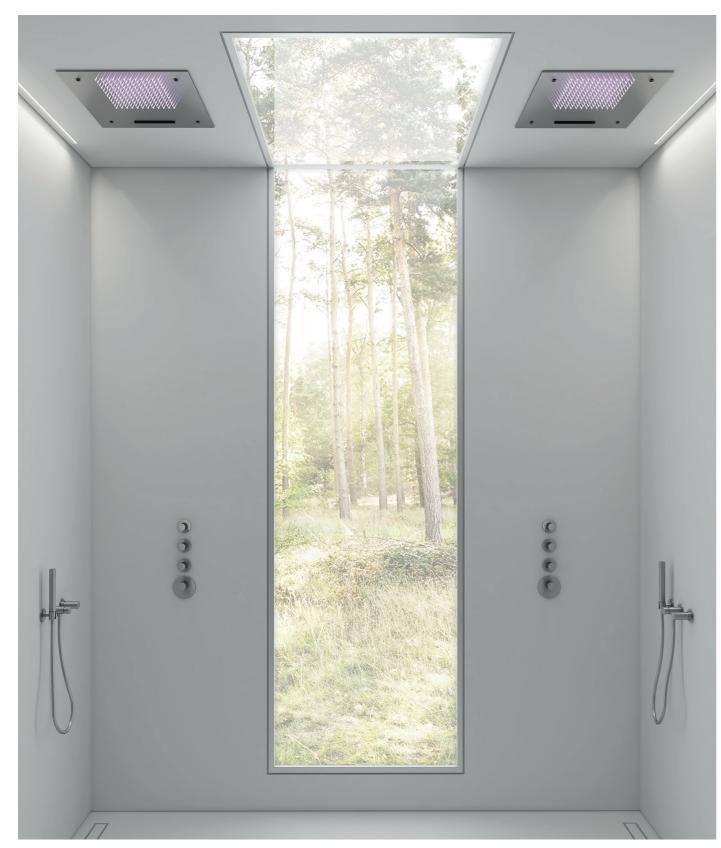

# CHROMOTHERAPY

Our chromotherapy rainshowers make your shower moment a multisensory experience. The technical parts are hidden, giving prominence to color, which merges with the water. All the models are presented with direct or indirect light and have between 2 and 4 ways.

Available in 8 different finishes.

Rain

Double rain

Cascade/waterfall

Double cascade

Spray

D-CR3V500 Chrometherapy rainshower; DI2 hand shower; MTV3-AP + MTV3-UP thermostatic controls in brushed nickel.

D-CR2V700 chromotherapy rainshower in brushed stainless steel.