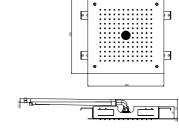

## **D-RAIN500**

500x500 mm square ceiling-mounted rainshower. Water fall in rain mode.

copper