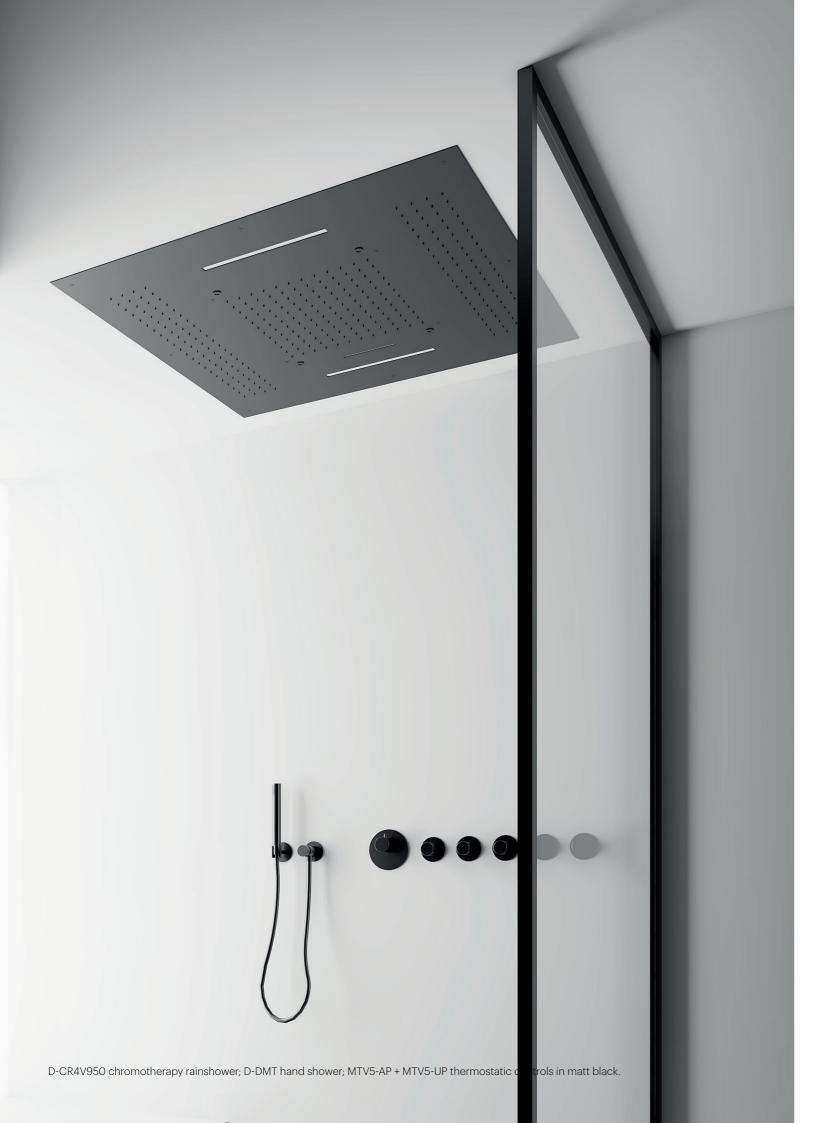

D-CR4V950 chromotherapy rainshower in brushed stainless steel.

**D-CR4V950** 

950x950mm ceiling-mounted squared chromotherapy shower. Four ways (one waterfall, spray, lateral rain and central rain) and direct light.

stainless steel stainless steel

For further information and technical advice.