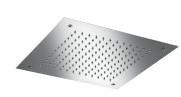

### **D-RAIN380**

380x380 mm square rainshower ceilingmounted rainshower. Water fall in rain mode.

Polished gold Brushed gold

Brushed copper