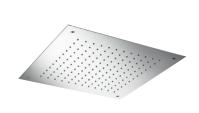

## **D-RAIN500**

500x500 mm square ceiling-mounted rainshower. Water fall in rain mode.

copper