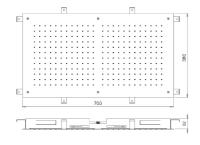

# **D-RAIN900**

900x500 mm rectangular ceiling-mounted rainshower. Water fall in rain mode.

stainless steel stainless steel