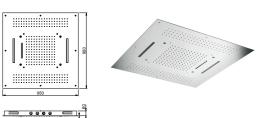

**D-CR4V950** 

950x950mm ceiling-mounted squared chromotherapy shower. Four ways (one waterfall, spray, lateral rain and central rain) and direct light.

stainless steel stainless steel

For further information and technical advice.