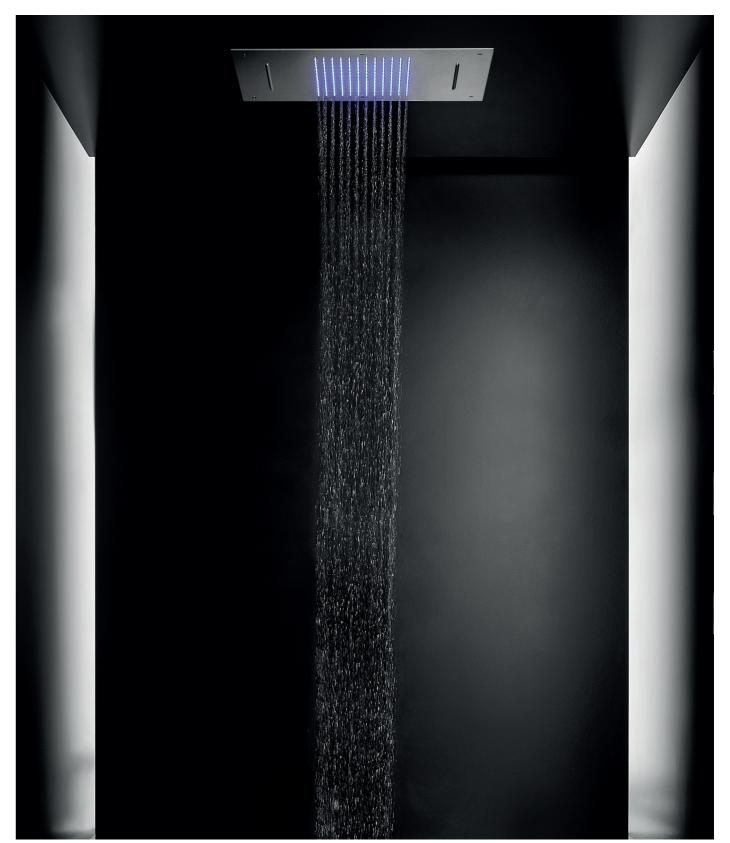

# **D-RAIN900**

900x500 mm rectangular ceiling-mounted rainshower. Water fall in rain mode.

stainless steel stainless steel