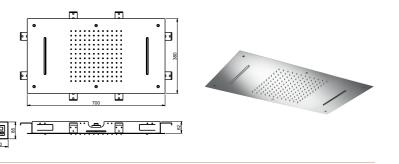

# **D-RAIN900**

900x500 mm rectangular ceiling-mounted rainshower. Water fall in rain mode.

stainless steel stainless steel