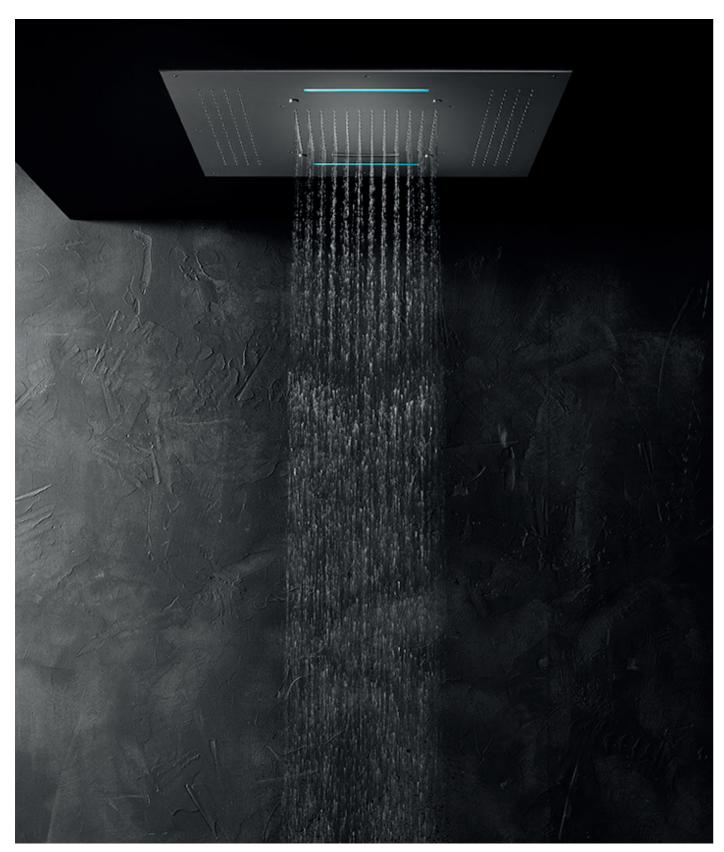

## **D-CR2V700**

700x380mm ceiling-mounted rectangular chromotherapy shower. Two ways (double lateral waterfall and central rain) and hidden light. Includes remote control.

Matt white

stainless steel stainless steel