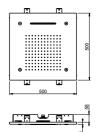

# **D-RAIN900**

900x500 mm rectangular ceiling-mounted rainshower. Water fall in rain mode.

stainless steel stainless steel