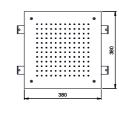

### **D-RAIN380**

380x380 mm square rainshower ceilingmounted rainshower. Water fall in rain mode.

Polished gold Brushed gold

Brushed copper