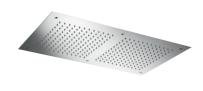

# **D-RAIN900**

900x500 mm rectangular ceiling-mounted rainshower. Water fall in rain mode.

stainless steel stainless steel