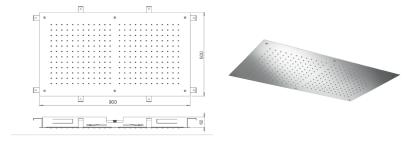

# **D-RAIN900**

900x500 mm rectangular ceiling-mounted rainshower. Water fall in rain mode.

stainless steel stainless steel