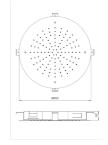

# **D-RAIN900**

900x500 mm rectangular ceiling-mounted rainshower. Water fall in rain mode.

stainless steel stainless steel