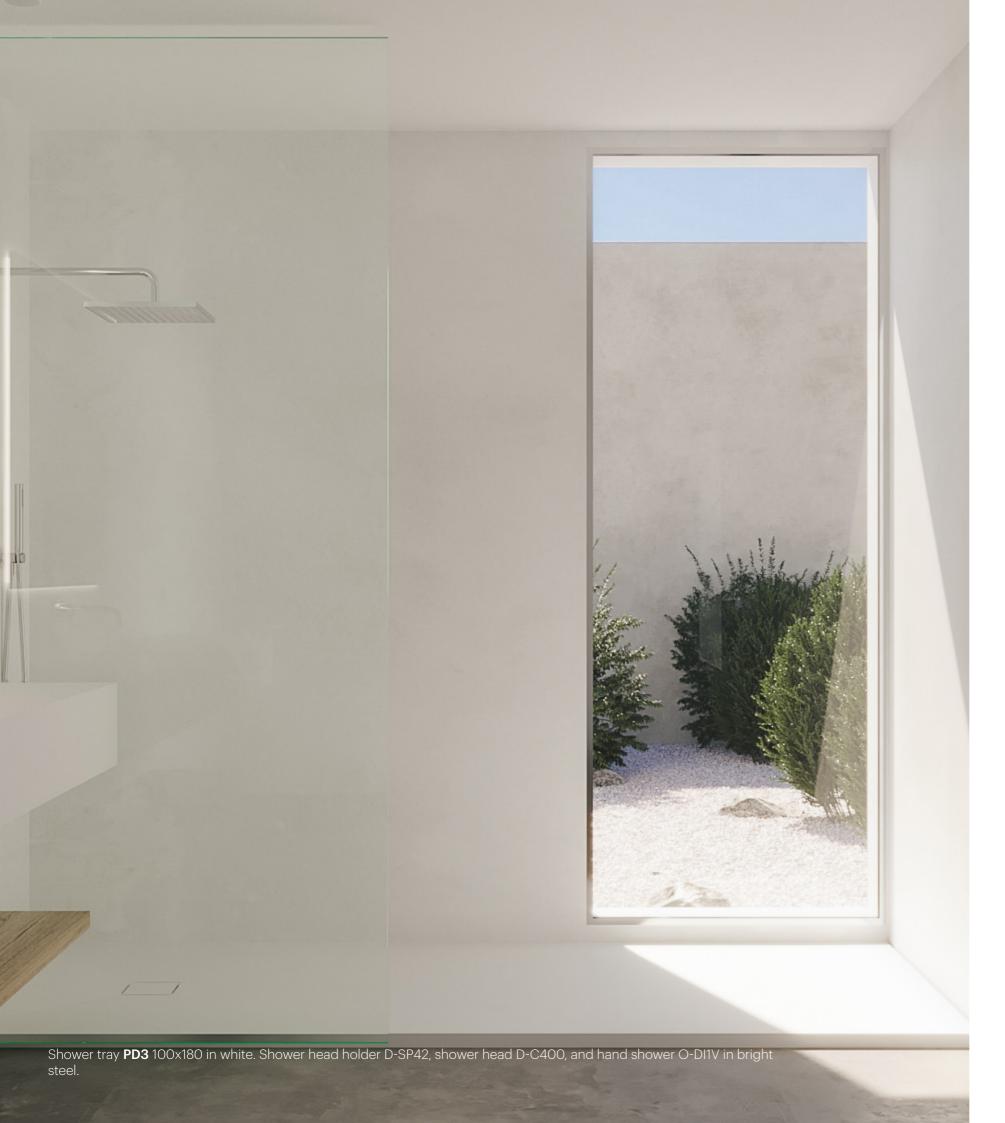

## shower tray

10

ICÓNICO



It is time to rethink the bathroom from a practical and stylish perspective. Our series of shower trays can transform the bathroom and its wet areas with designs that blend perfectly into the architecture – streamlined pieces with vast possibilities of customisation in colour and size for designing accessible, hygienic and decorative spaces simultaneously. The shower reclaims its place in the bathroom as an indulgence ritual.





## NON-SLIP, HYGIENIC AND LONG-LASTING

The Gel Coat finish, as well as the rough texture of the surface finish guarantee the non-slip qualities of the shower tray. In addition, it is a resistant material, easy to clean and maintain, making it hygienic and durable, both for home and contract spaces.

## CUSTOMISABLE IN COLOUR & SIZE

We have multiple formats and sizes, and a degree of flexibility in adapting the piece to the bathroom project to achieve greater precision in installation. Only 3 cm thick, the tray can be installed on the floor or flush-mounted. Its Gel Coat coating also features a choice of any colour from the RAL Classic palette for its final finish, including the drain, which is integrated with the same shade and material.



## MATERIALS AND FINISHES

Our shower trays a