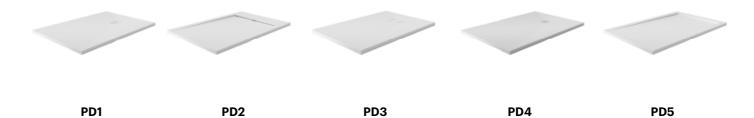

## CUSTOMISABLE IN COLOUR & SIZE

We have multiple formats and sizes, and a degree of flexibility in adapting the piece to the bathroom project to achieve greater precision in installation. Only 3 cm thick, the tray can be installed on the floor or flush-mounted. Its Gel Coat coating also features a choice of any colour from the RAL Classic palette for its final finish, including the drain, which is integrated with the same shade and material.

## MATERIALS AND FINISHES

Our shower trays are made from a mixture of 75% dolomitic stone and 25% resin, with a layer of Gel Coat. We have two finishes to choose from, with a slightly rough surface texture and anti-slip qualities.