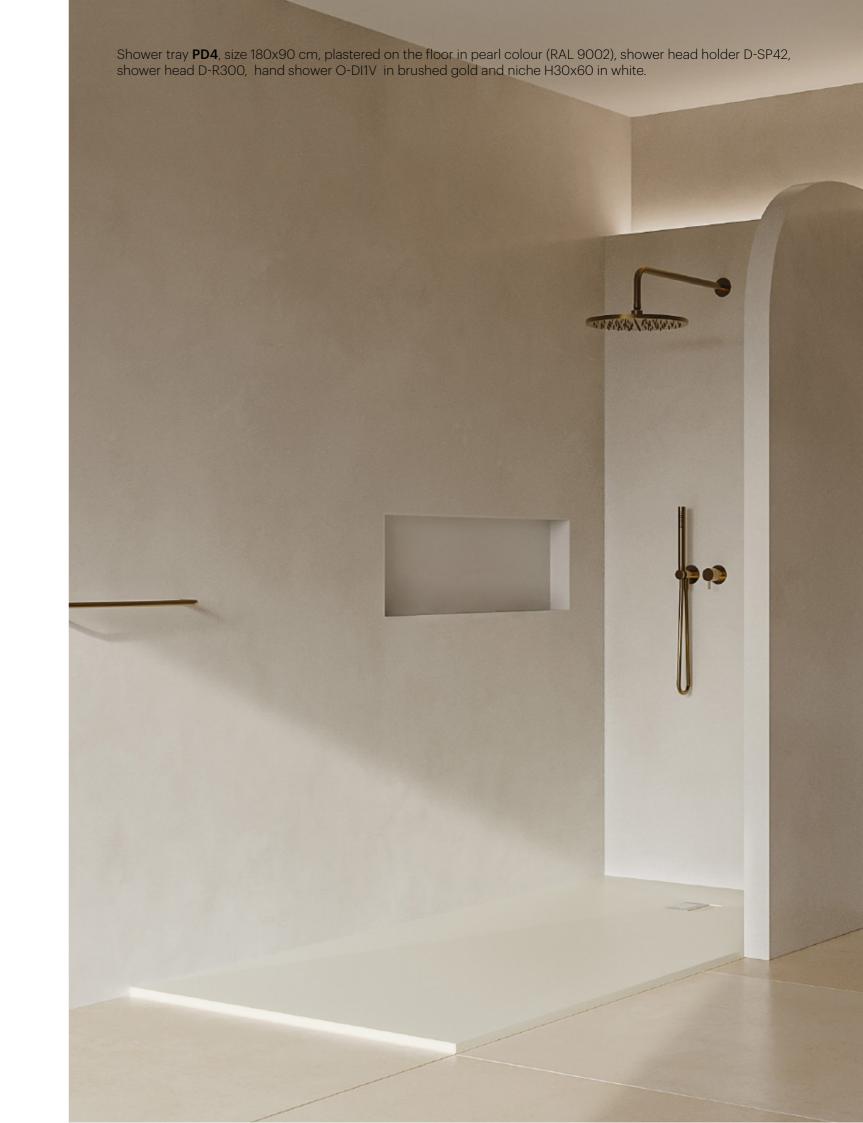

ce in the bathroom as an indulgence ritual.





## NON-SLIP, HYGIENIC AND LONG-LASTING

The Gel Coat finish, as well as the rough texture of the surface finish guarantee the non-slip qualities of the shower tray. In addition, it is a resistant material, easy to clean and maintain, making it hygienic and durable, both for home and contract spaces.

## CUSTOMISABLE IN COLOUR & SIZE

We have multiple formats and sizes, and a degree of flexibility in adapting the piece to the bathroom project to achieve greater precision in installation. Only 3 cm thick, the tray can be installed on the floor or flush-mounted. Its Gel Coat coating also features a choice of any colour from the RAL Classic palette for its final finish, including the drain, which is integrated with the same shade and material.



## MATERIALS AND FINISHES

Our shower trays are made from a mixture of 75% dolomitic stone and 25% resin, with a layer of Gel Coat. We have two finishes to choose from, with a slightly rough surface texture and anti-slip qualities.



Black Light grey Silver grey White Anthracite Stone grey Ivory Pearl Concrete RAL chart Moka Olive grey Topo Wengue Chocolate Sand