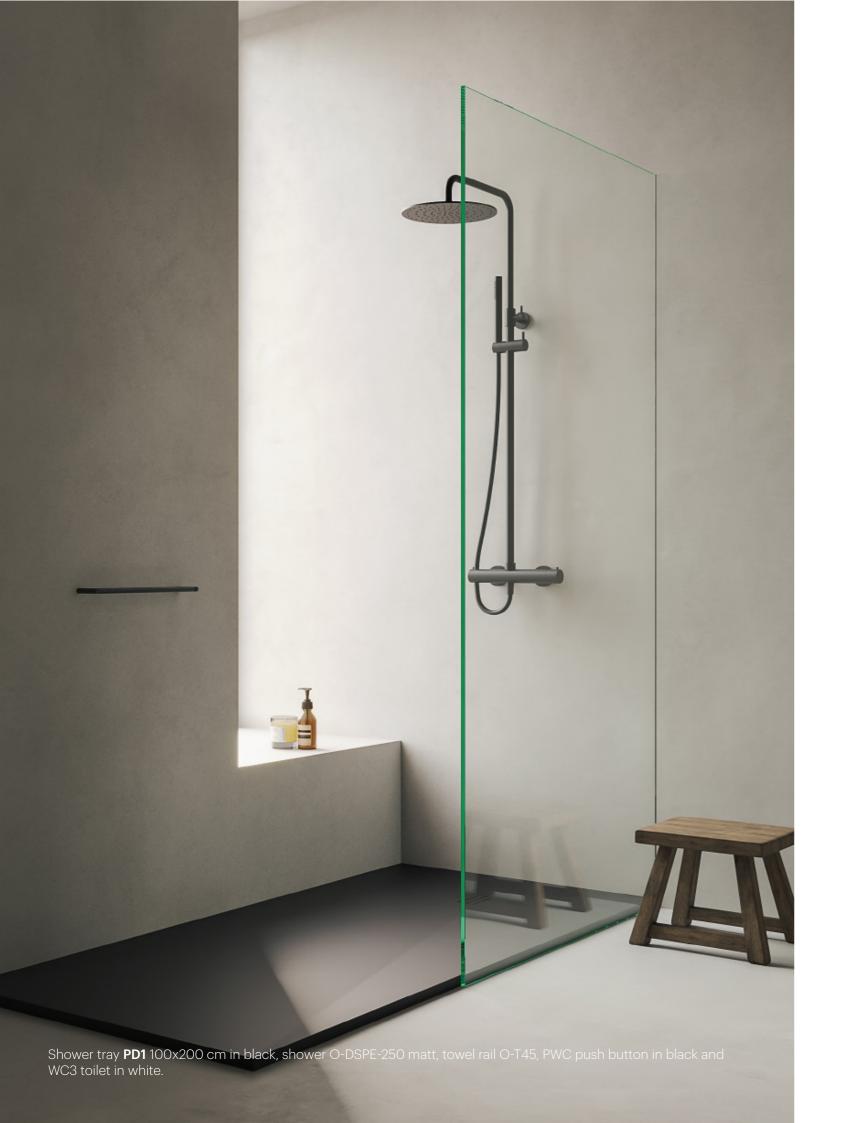

## shower tray

10

ICÓNICO



It is time to rethink the bathroom from a practical and stylish perspective. Our series of shower trays can transform the bathroom and its wet areas with designs that blend perfectly into the architecture – streamlined pieces with vast possibilities of customisation in colour and size for designing accessible, hygienic and decorative spaces simultaneously. The shower reclaims its place in the bathroom as an indulgence ritual.





## NON-SLIP, HYGIENIC AND LONG-LASTING

The Gel Coat finish, as well as the rough texture of the surface finish guarantee the non-slip qualities of the shower tray. In addition, it is a resistant material, easy to clean and maintain, making it hygienic and durable, both for home and contract spaces.

## CUSTOMISABLE IN COLOUR & SIZE

We have multiple formats an