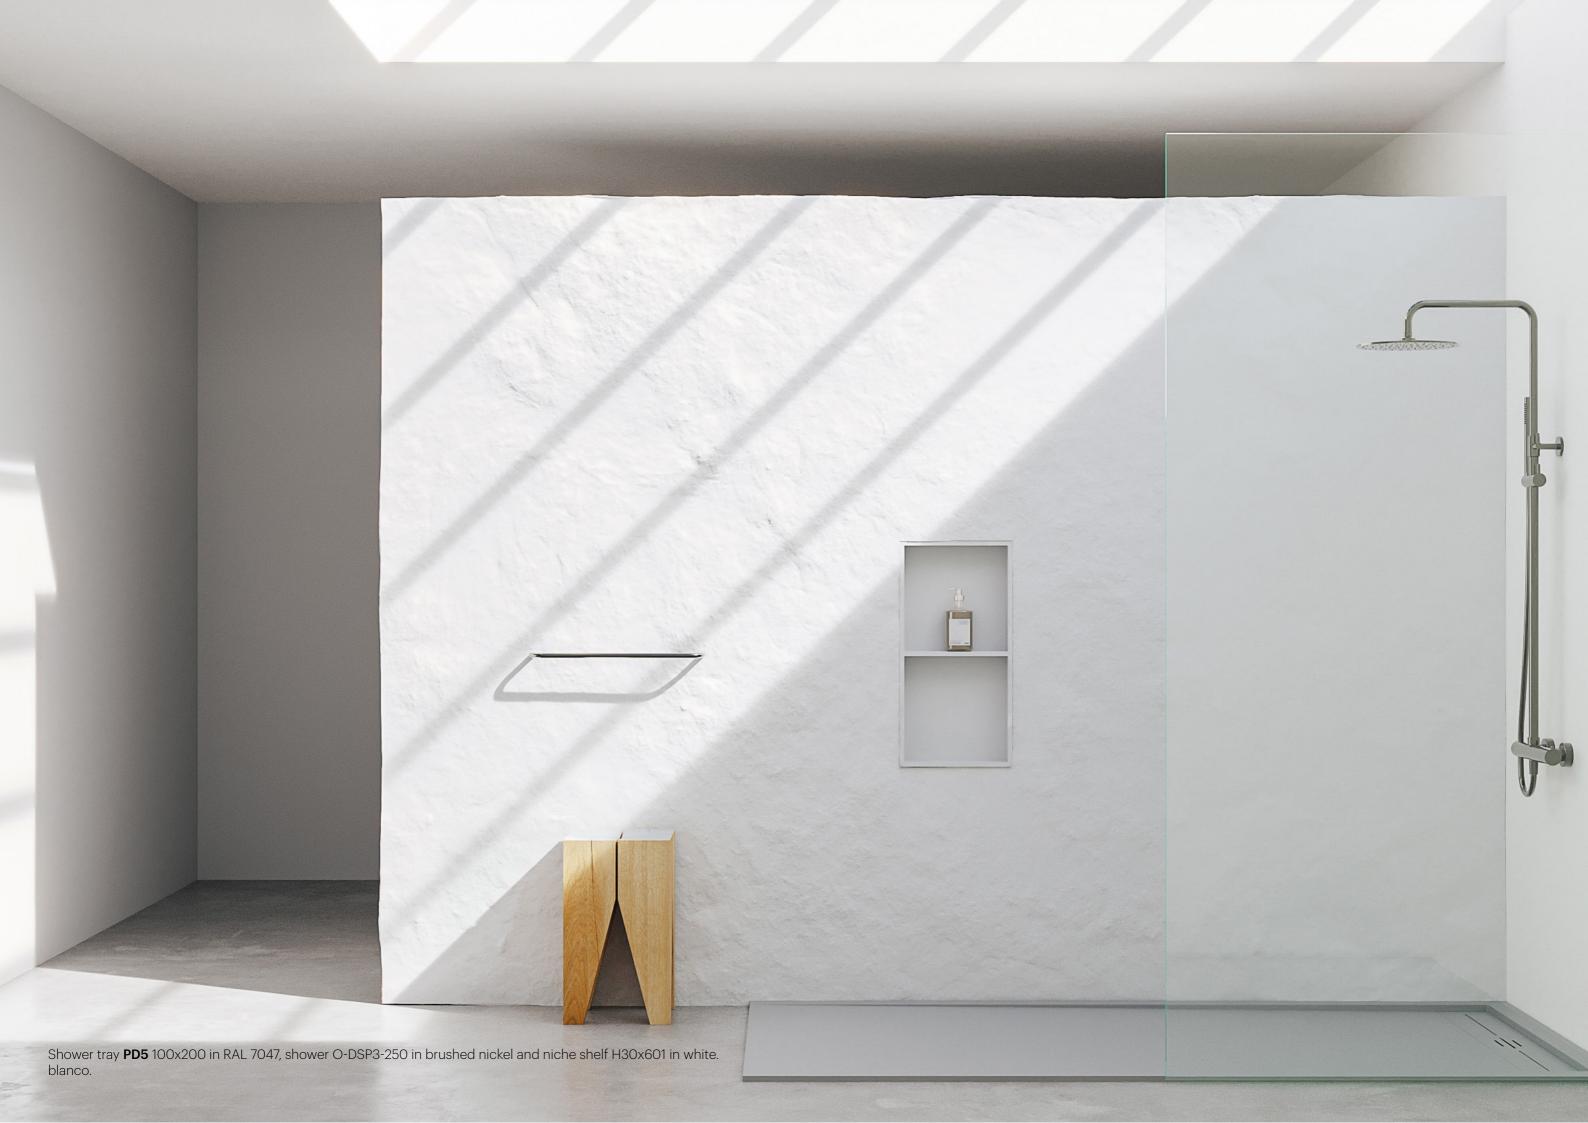

## shower tray

10

ICÓNICO



It is time to rethink the bathroom from a practical and stylish perspective. Our series of shower trays can transform the bathroom and its wet areas with designs that blend perfectly into the architecture – streamlined pieces with vast possibilities of customisation in colour and size for designing accessible, hygienic and decorative spaces simultaneously. The shower reclaims its place in the bathroom as an indulgence ritual.





## NON-SLIP, HYGIENIC AND LONG-LASTING

The Gel Coat finish, as well as the rough texture of the surface finish guarantee the non-slip qualities of the shower tray. In addition, it is a resistant material, easy to clean and maintain, making it hygienic and durable, both for home and contract spaces.

## CUSTOMISABLE IN COLOUR & SIZE

We have multiple formats and sizes, and a degree of flexibility in adapting the piece to the bathroom project to achieve greater precision in installation. Only 3 cm thick, the tray can be installed on the floor or flush-mounted. Its Gel Coat coating also features a choice of any colour from the RAL Classic palette for its final finish, including the drain, which is integrated with the same shade and material.



## MATERIALS AND FINISHES

Our shower trays