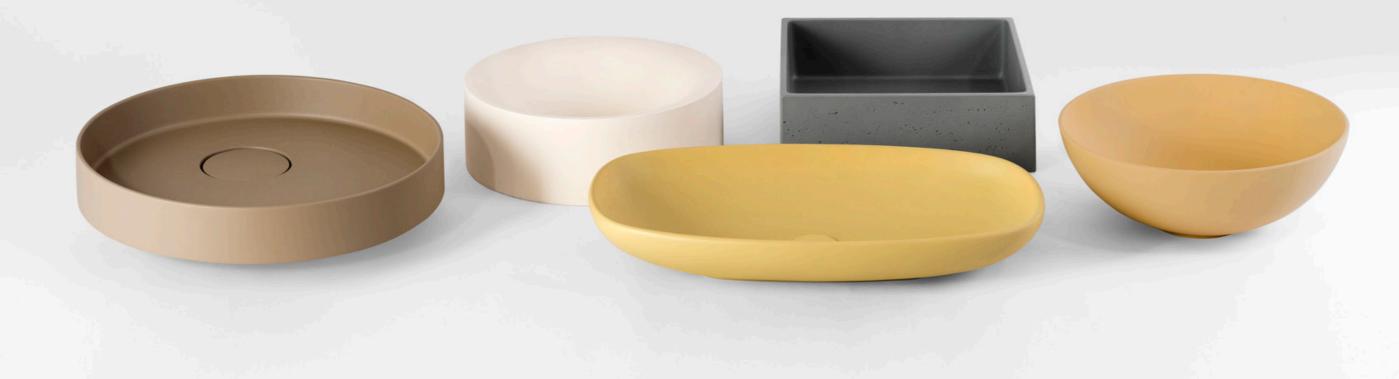

# INFINITE SHAPES, DIMENSIONS AND COLORS

The qualities of the material along with the technology used in its manufacturing process allows the creation of basins and countertops with a multitude of shapes (both geometric and organic), dimensions, textures and colors, offering endless options and combinations among the elements of the bathroom.

### TEXTURES

The characteristics of this material offer the possibility of applying textures on the outer walls of all basin models with an orthogonal shape: smooth texture, micro slate texture, slate texture, slab slate texture, concrete texture.

The textures can be produced in any colour from the RAL Classic colour chart.