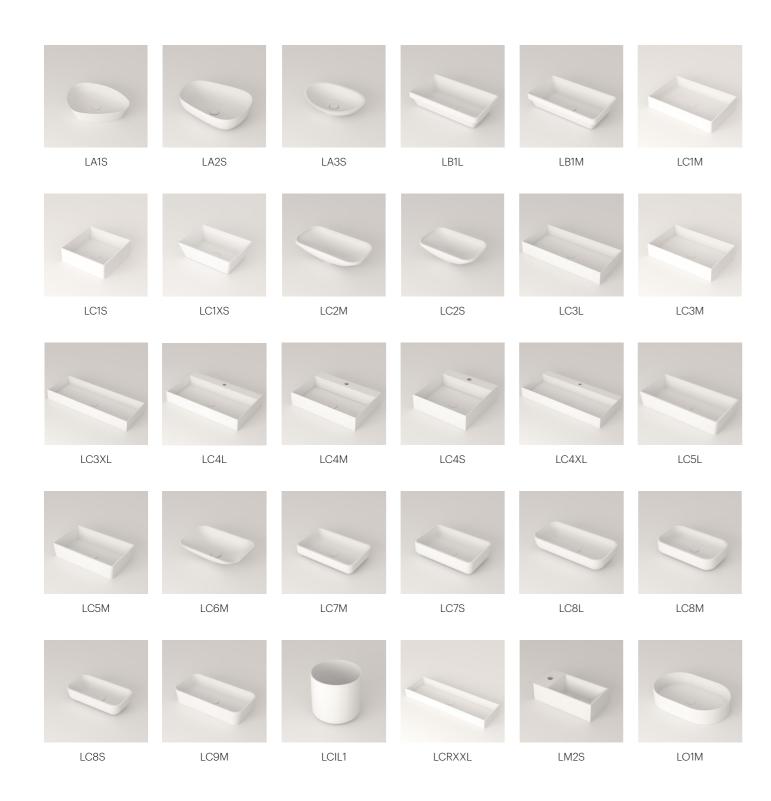

#### SOLID SURFACE BASINS

In our catalog we have a large selection of **basins** in different shapes and dimensions, available in matt white or in any color of the RAL Classic system. In addition, each basin has different installation possibilities: on-top, wall-mounted with mechanical fixing, recessed or semi-recessed

# INFINITE SHAPES, DIMENSIONS AND COLORS

The qualities of the material along with the technology used in its manufacturing process allows the creation of basins and countertops with a multitude of shapes (both geometric and organic), dimensions, textures and colors, offering endless options and combinations among the elements of the bathroom.

## MODELS, INSTALLATION POSIBILITIES AND FINISHES

ICÓNICO Elements for architecture