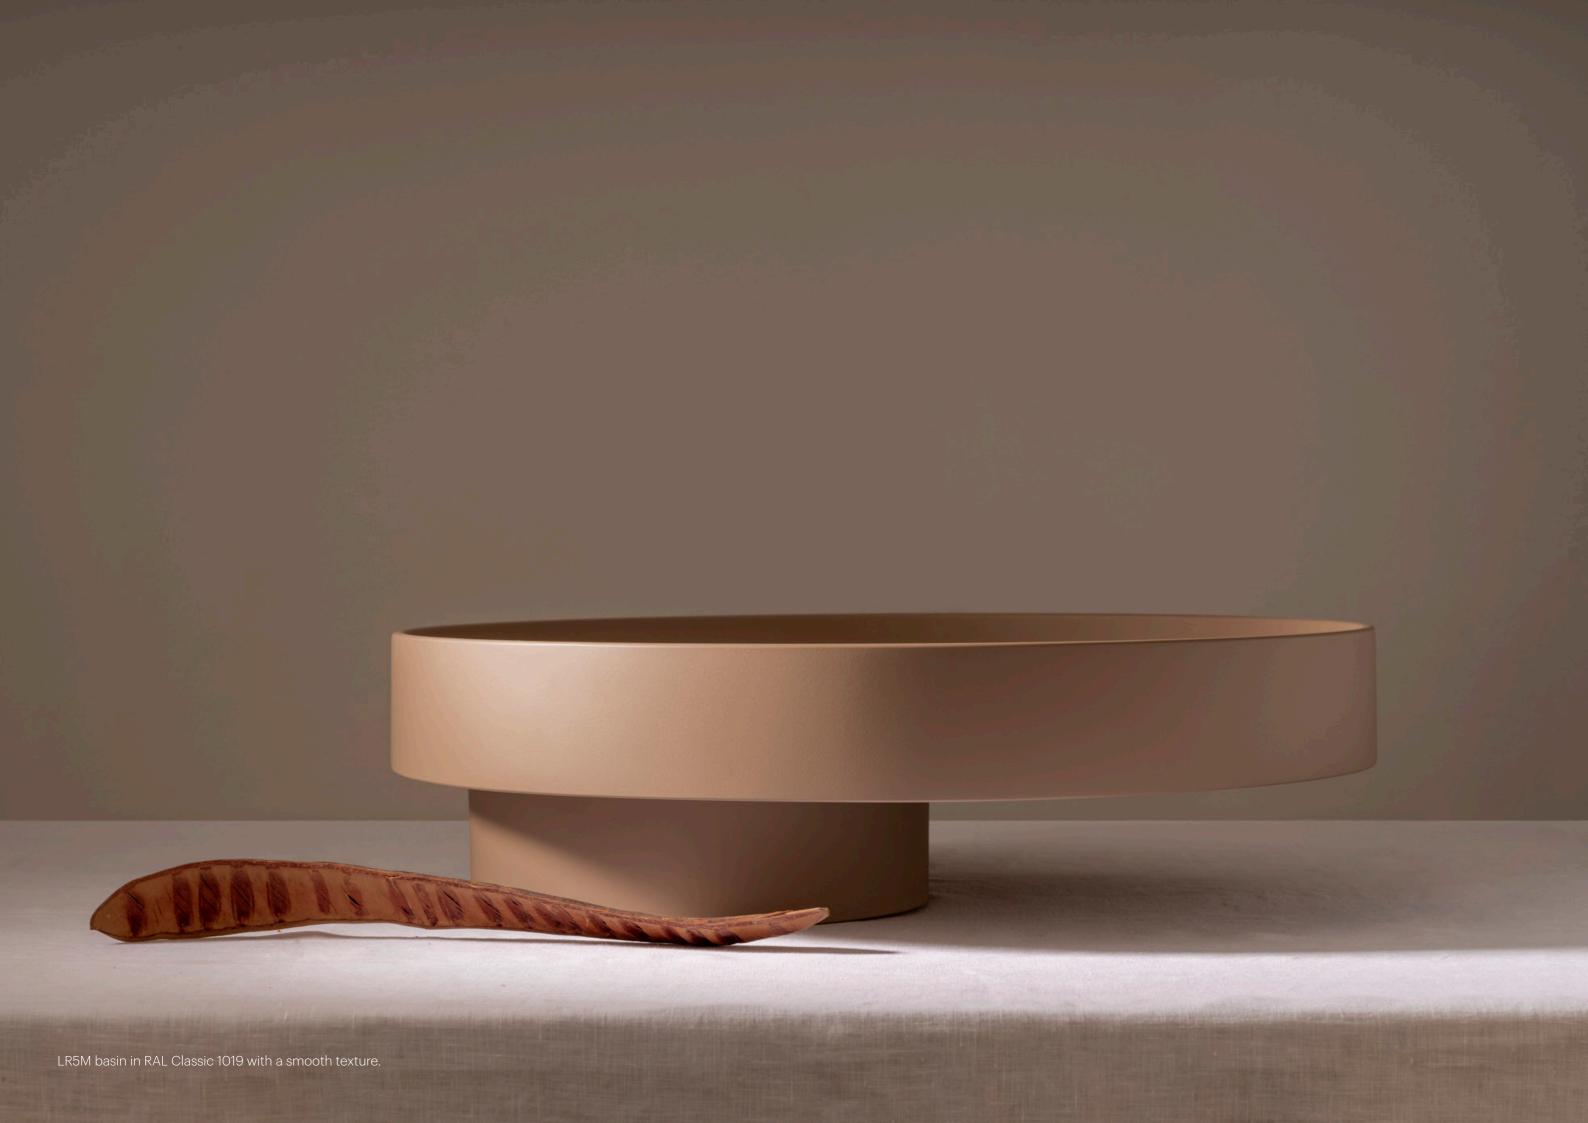

LR7M basin in RAL Classic 1013 with a smooth texture.

LO2L basin in RAL Classic with a smooth texture.