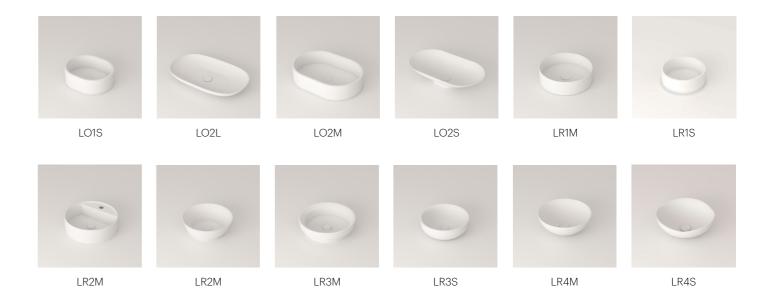

#### SOLID SURFACE BASINS

In our catalog we have a large selection of **basins** in different shapes and dimensions, available in matt white or in any color of the RAL Classic system. In addition, each basin has different installation possibilities: on-top, wall-mounted with mechanical fixing, recessed or semi-recessed

# INFINITE SHAPES, DIMENSIONS AND COLORS

The qualities of the material along with the technology used in its manufacturing process allows the creation of basins and countertops with a multitude of shapes (both geometric and organic), dimensions, textures and colors, offering endless options and combinations among the elements of the bathroom.

## MODELS, INSTALLATION POSIBILITIES AND FINISHES

ICÓNICO Elements for architecture