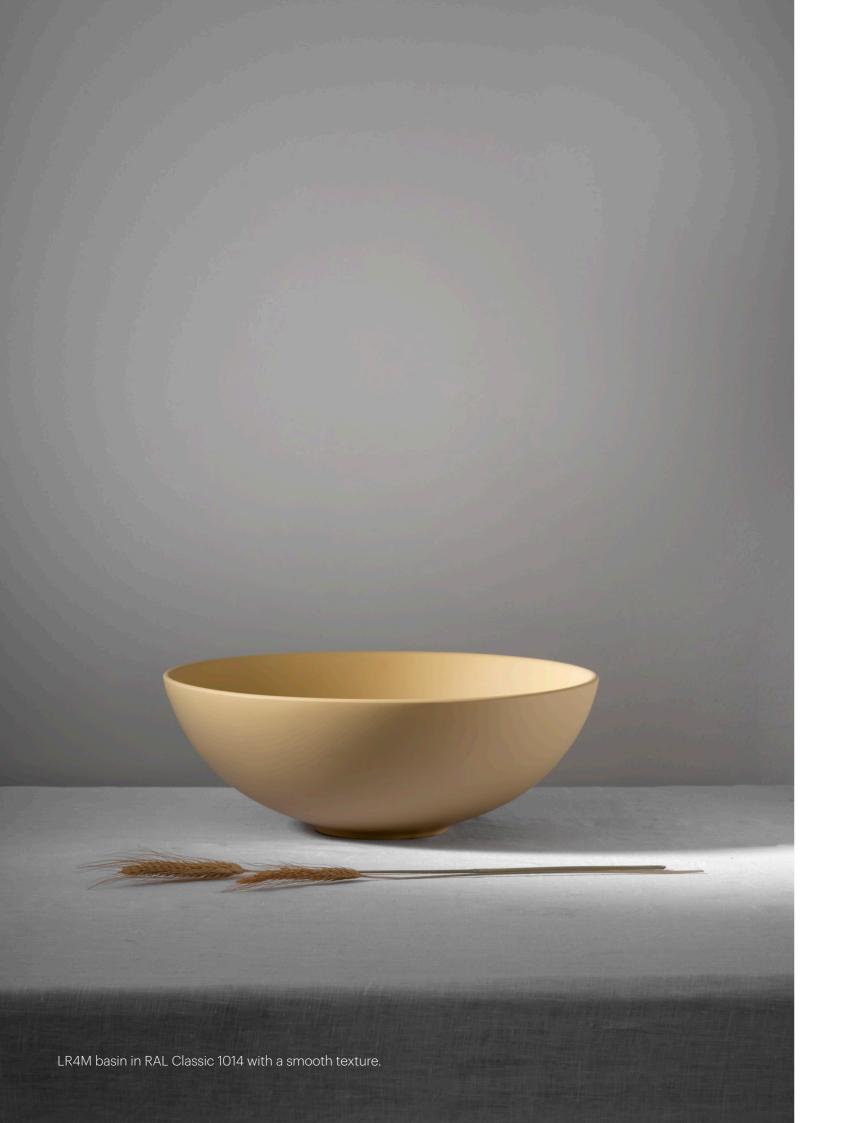

LR4M basin in RAL Classic 1014 with a smooth texture.

LR7M basin in RAL Classic 1013 with a smooth texture.

LO2L basin in RAL Classic 1000 with a smooth texture.

LO2L basin in RAL Classic 1000 with a smooth texture.