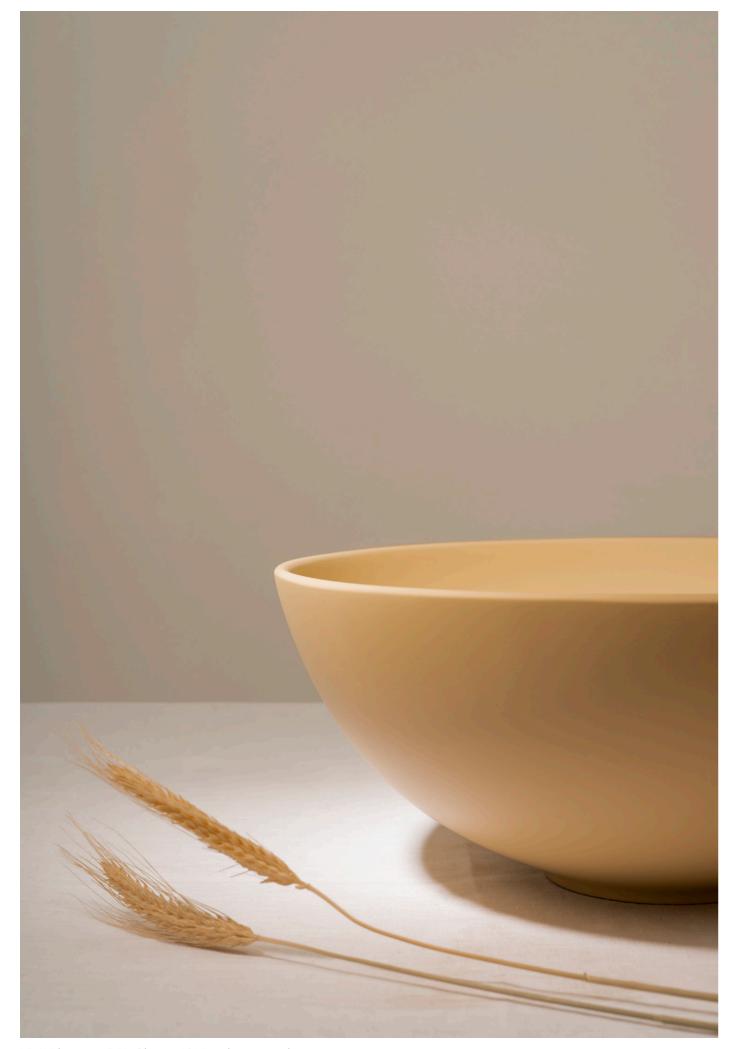

LR4M basin in RAL Classic 1014 with a smooth texture.

LR7M basin in RAL Classic 1013 with a smooth texture.

LO2L basin in RAL Classic 1000 with a smooth texture.

LO2L basin in RAL Classic 1000 with a smooth texture.