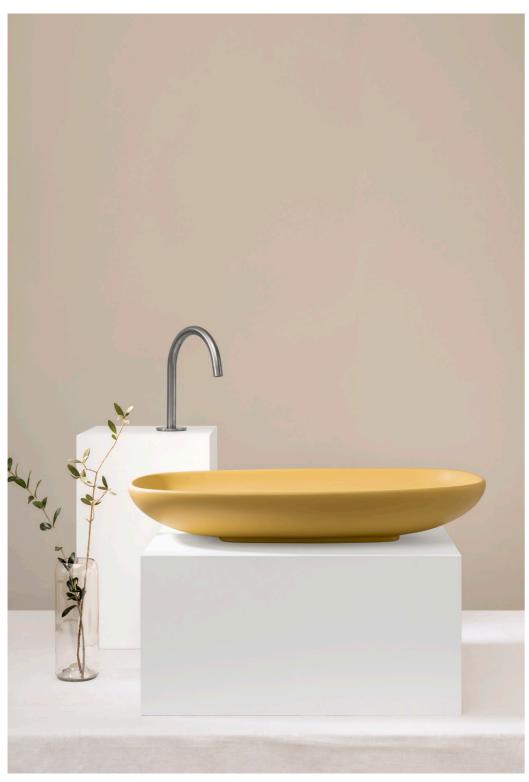

LR7M basin in RAL Classic 1013 with a smooth texture.

LO2L basin in RAL Classic with a smooth texture.