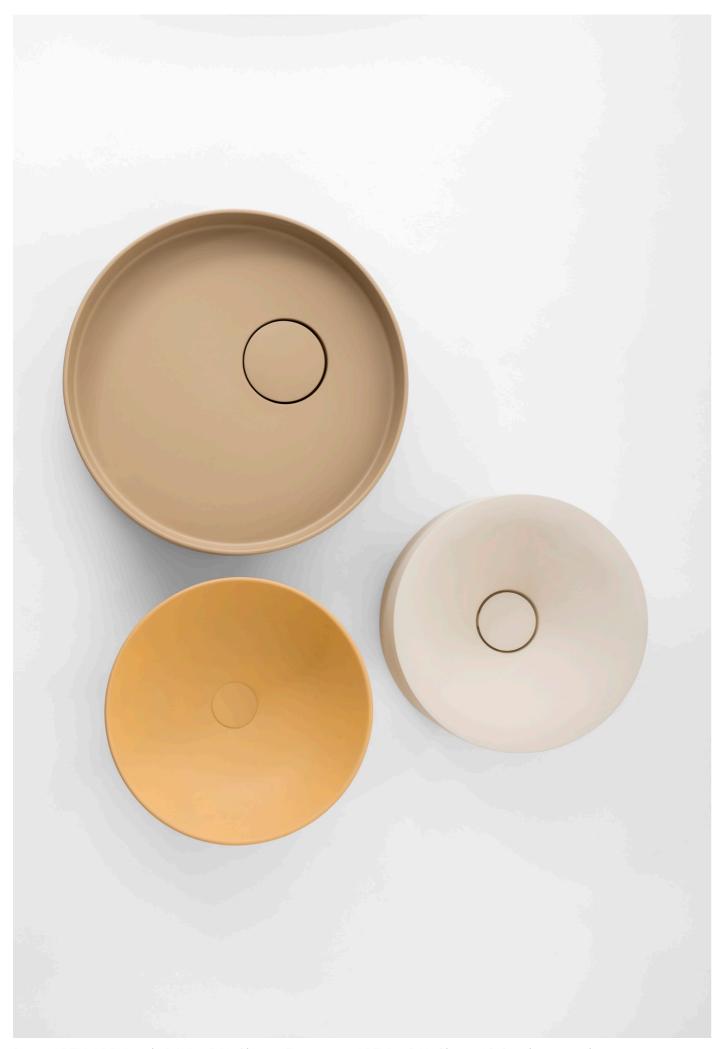

LR4M basin in RAL Classic 1014 with a smooth texture.

LR7M basin in RAL Classic 1013 with a smooth texture.

LO2L basin in RAL Classic 1000 with a smooth texture.

LO2L basin in RAL Classic 1000 with a smooth texture.

LR7M basin in RAL Classic 1013 with a smooth texture.

LO2L basin in RAL Classic with a smooth texture.