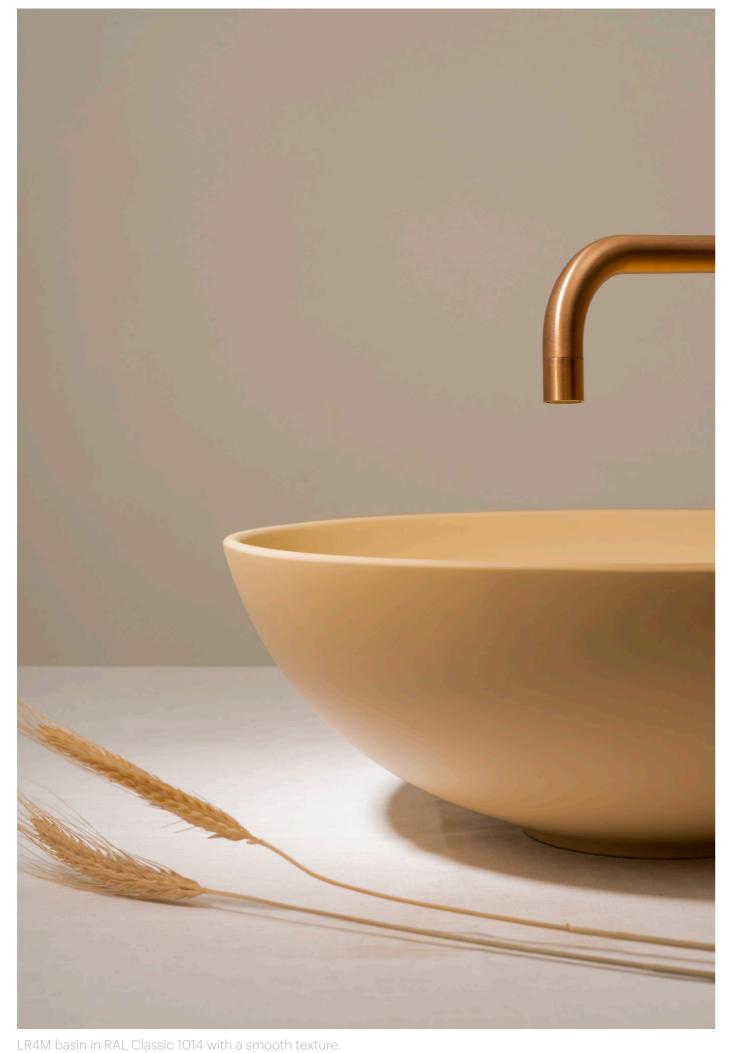

LR4M basin in RAL Classic 1014 with a smooth texture.

LR7M basin in RAL Classic 1013 with a smooth texture.

LO2L basin in RAL Classic 1000 with a smooth texture.

LO2L basin in RAL Classic 1000 with a smooth texture.