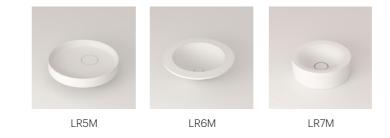

#### SOLID SURFACE BASINS

In our catalog we have a large selection of **basins** in different shapes and dimensions, available in matt white or in any color of the RAL Classic system. In addition, each basin has different installation possibilities: on-top, wall-mounted with mechanical fixing, recessed or semi-recessed

LR4M basin in RAL Classic 1014 with a smooth texture.

LR7M basin in RAL Classic 1013 with a smooth texture.

LO2L basin in RAL Classic 1000 with a smooth texture.

LO2L basin in RAL Classic 1000 with a smooth texture.

LR7M basin in RAL Classic 1013 with a smooth texture.

LO2L basin in RAL Classic with a smooth texture.