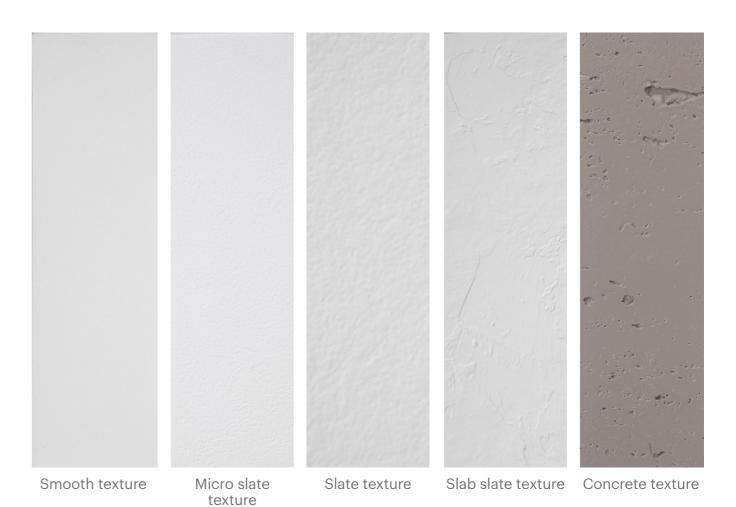

### TEXTURES

The characteristics of this material offer the possibility of applying textures on the outer walls of all basin models with an orthogonal shape: smooth texture, micro slate texture, slate texture, slab slate texture, concrete texture.

The textures can be produced in any colour from the RAL Classic colour chart.

### TEXTURE CONCRETE

A texture with an industrial aesthetic that can be applied to the outer wall surfaces of all models of basins with an orthogonal shape.

LC1S basin in RAL Classic 7003 with a concrete texture.