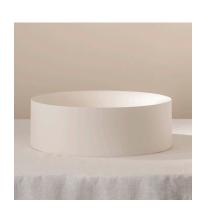

LR4M basin in RAL Classic 1014 with a smooth texture.

LR7M basin in RAL Classic 1013 with a smooth texture.

LO2L basin in RAL Classic 1000 with a smooth texture.

LO2L basin in RAL Classic 1000 with a smooth texture.