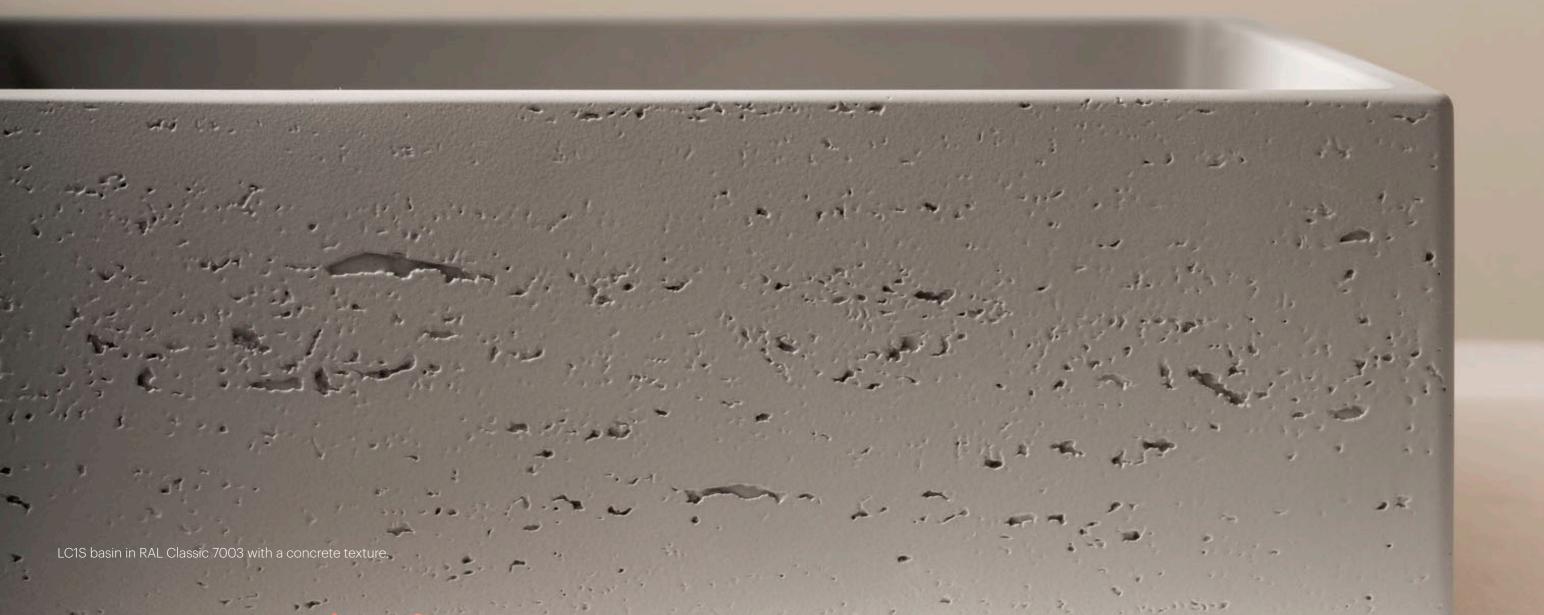

### TEXTURE CONCRETE

A texture with an industrial aesthetic that can be applied to the outer wall surfaces of all models of basins with an orthogonal shape.

LC1S basin in RAL Classic 7003 with a concrete texture.