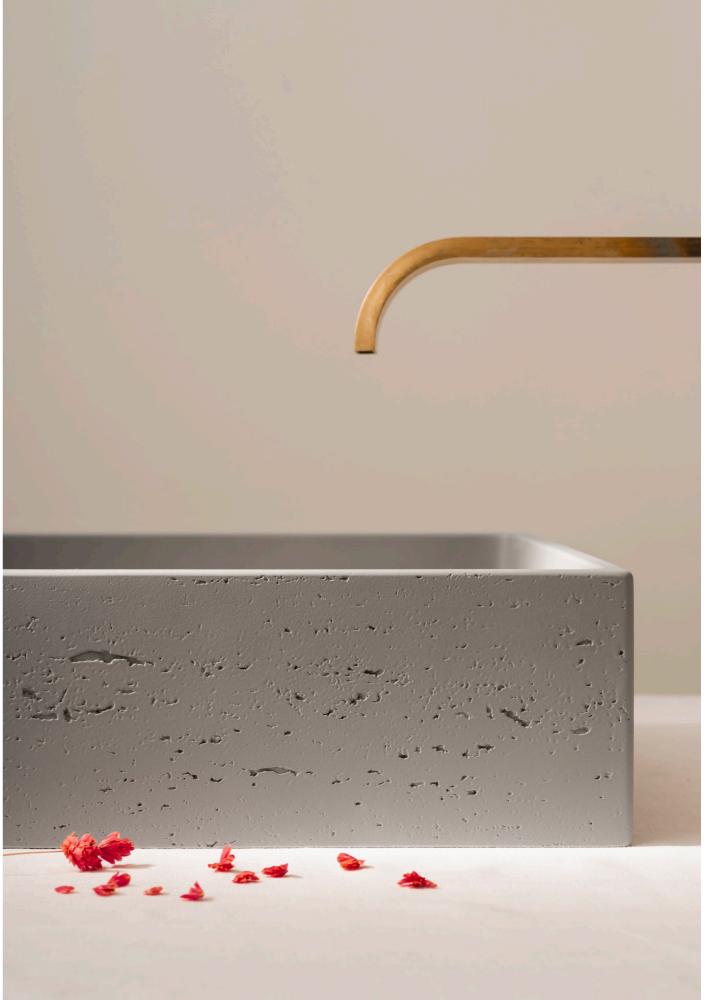

### TEXTURE CONCRETE

A texture with an industrial aesthetic that can be applied to the outer wall surfaces of all models of basins with an orthogonal shape.

LC1S basin in RAL Classic 7003 with a concrete texture.