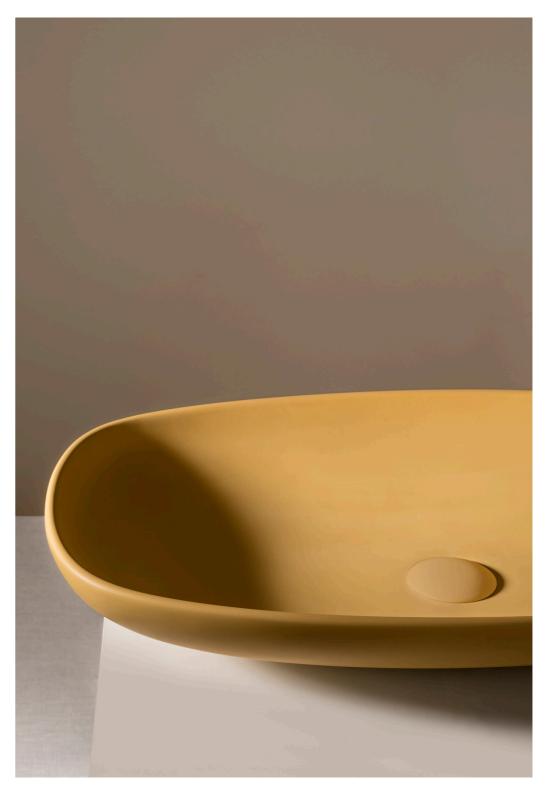

LR7M basin in RAL Classic 1013 with a smooth texture.

LO2L basin in RAL Classic with a smooth texture.