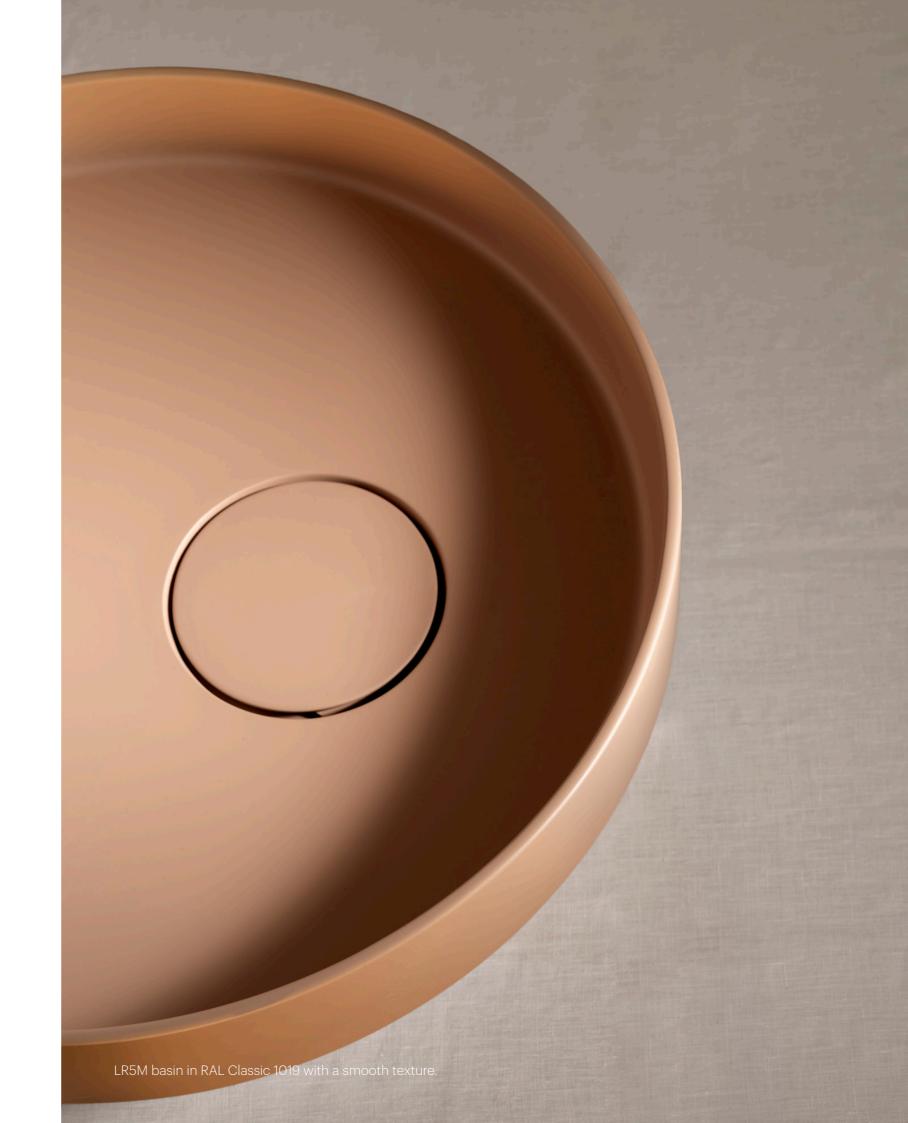

LR4M basin in RAL Classic 1014 with a smooth texture.

LR7M basin in RAL Classic 1013 with a smooth texture.

LO2L basin in RAL Classic 1000 with a smooth texture.

LO2L basin in RAL Classic 1000 with a smooth texture.

LR7M basin in RAL Classic 1013 with a smooth texture.

LO2L basin in RAL Classic with a smooth texture.