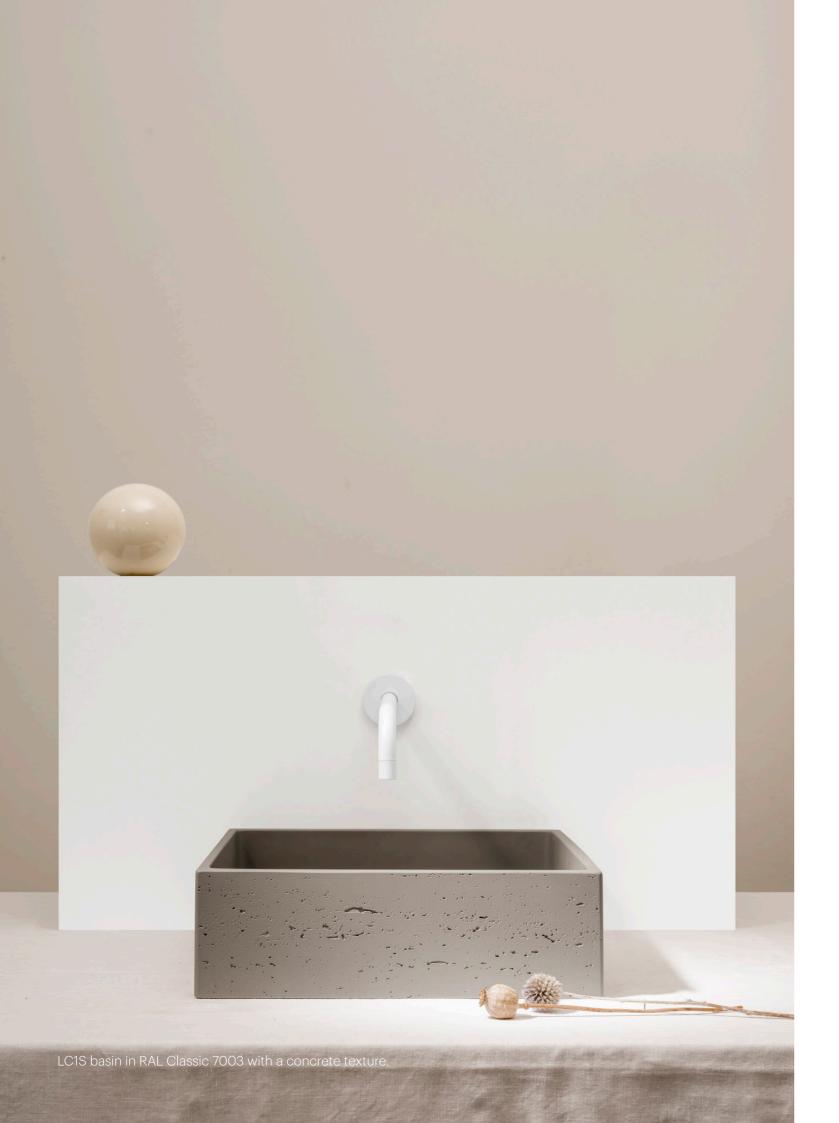

### TEXTURE CONCRETE

A texture with an industrial aesthetic that can be applied to the outer wall surfaces of all models of basins with an orthogonal shape.

LC1S basin in RAL Classic 7003 with a concrete texture.