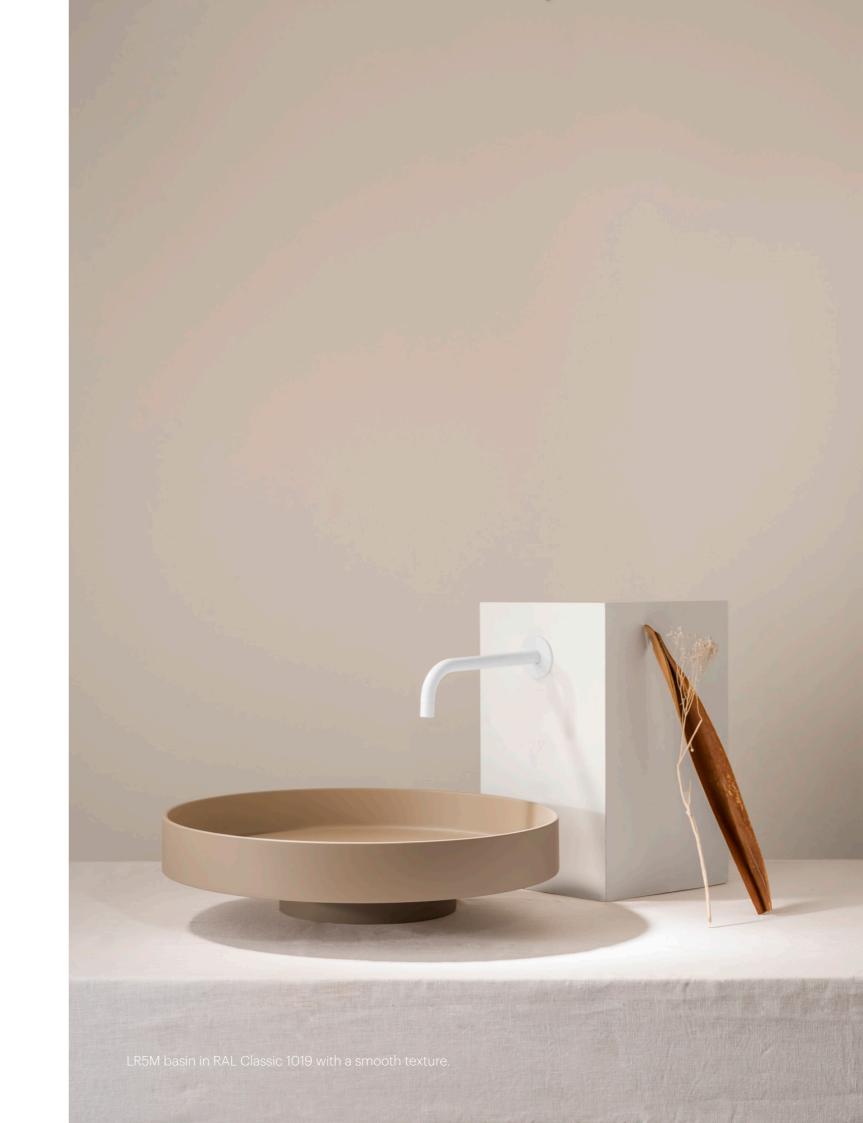

LR7M basin in RAL Classic 1013 with a smooth texture.

LO2L basin in RAL Classic with a smooth texture.