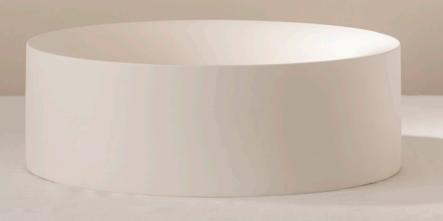

# basins

Basins LR7M, LR5M and LR4M in RAL Classic. Front-page: LR7M in RAL Classic 1013 with a smooth texture.

LR4M basin in RAL Classic 1014 with a smooth texture.

LR7M basin in RAL Classic 1013 with a smooth texture.

LO2L basin in RAL Classic 1000 with a smooth texture.

LO2L basin in RAL Classic 1000 with a smooth texture.