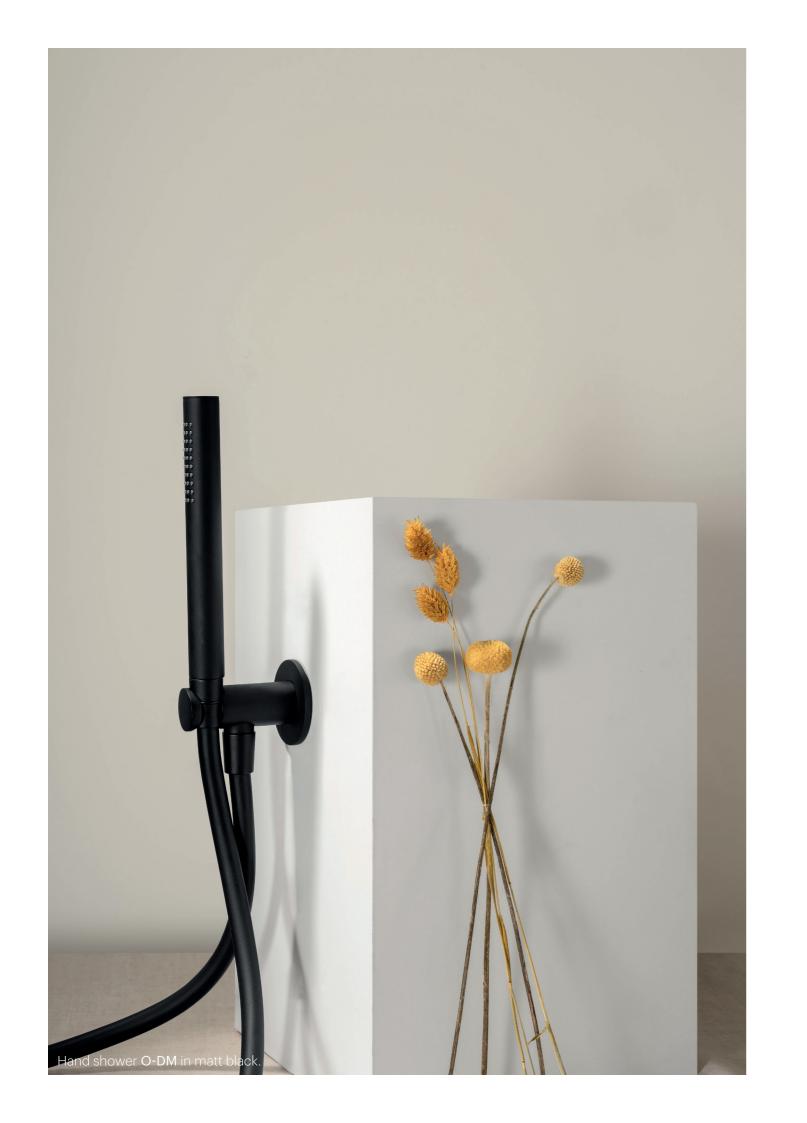

## MATERIALS AND FINISHES

Made of brass, this collection is available in 10 finishes: chrome, matt black, matt white, brushed nickel, brushed copper or rose brushed copper, polished or brushed gold, gunmetal and natural brass.