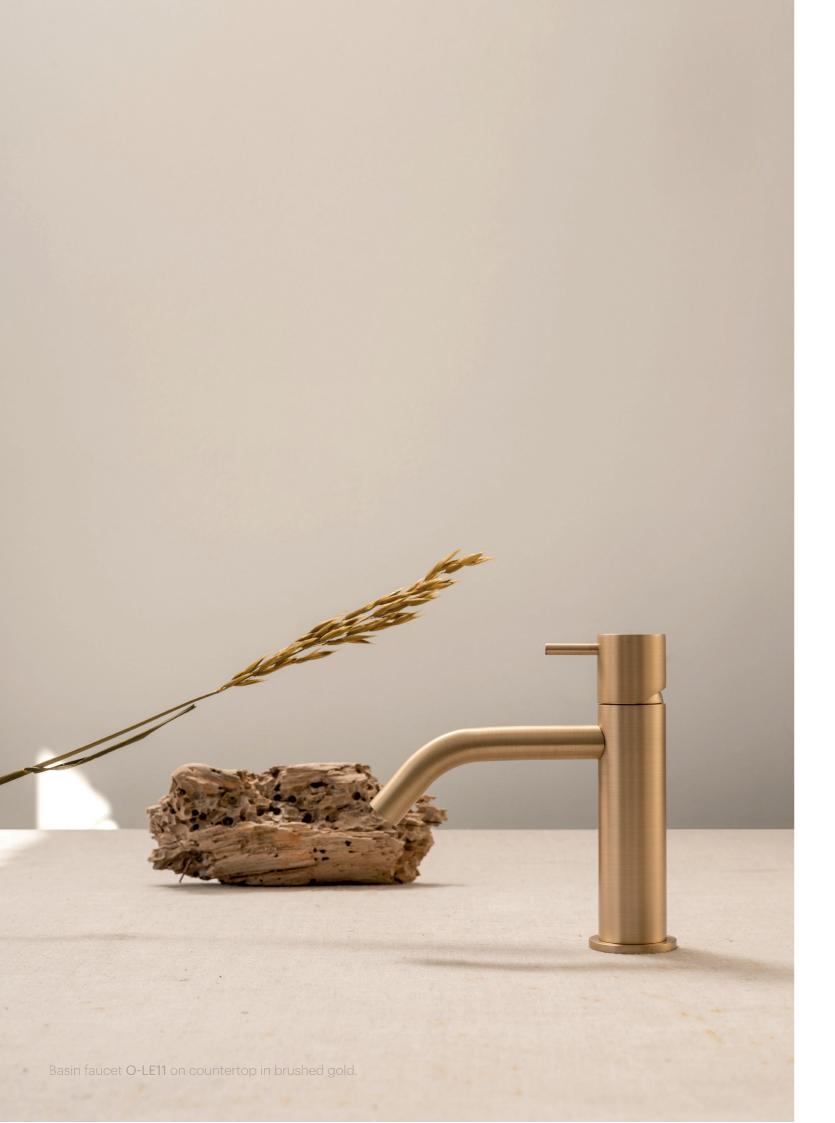

## MATERIALS AND FINISHES

Made of brass, this collection is available in 10 finishes: chrome, matt black, matt white, brushed nickel, brushed copper or rose brushed copper, polished or brushed gold, gunmetal and natural brass.