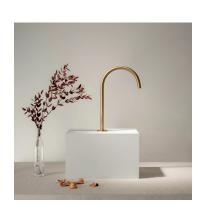

## BASIN, SHOWER AND BATHTUB FAUCET

We are expanding our faucets catalogue with our new Collection O. An evolution of the Collection A in which we have redesigned some of our most iconic models. We have stylised their shapes, extended their finishes and improved their improved their functionality.

## MATERIALS AND FINISHES

Made of brass, this collection is available in 10 finishes: chrome, matt black, matt white, brushed nickel, brushed copper or rose brushed copper, polished or brushed gold, gunmetal and natural brass.