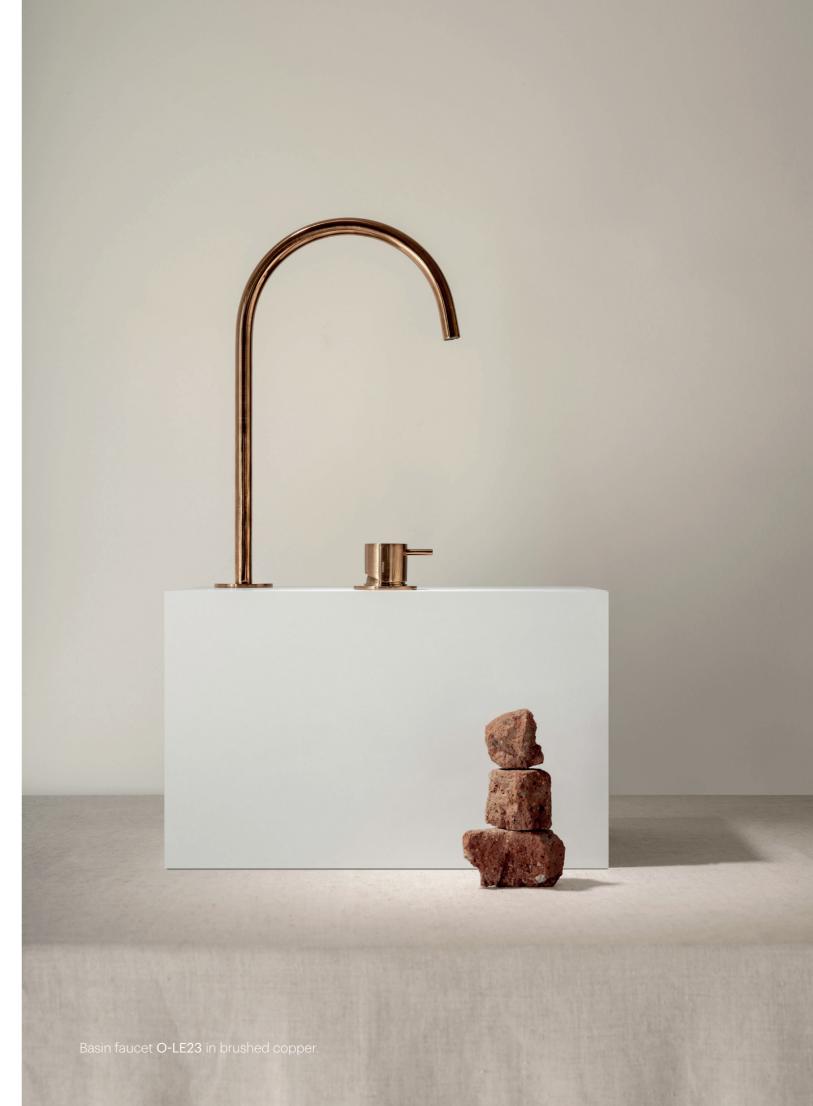

## MATERIALS AND FINISHES

Made of brass, this collection is available in 10 finishes: chrome, matt black, matt white, brushed nickel, brushed copper or rose brushed copper, polished or brushed gold, gunmetal and natural brass.