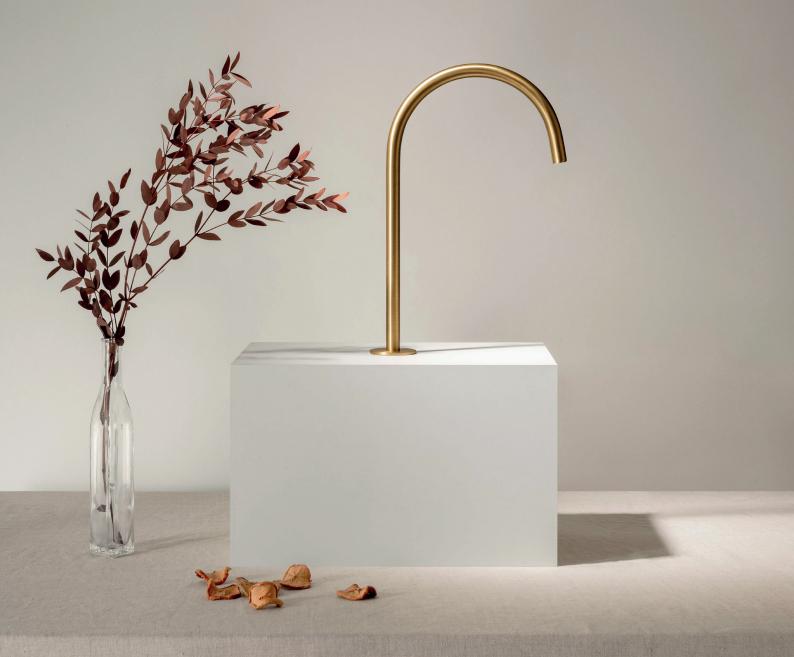

## BASIN, SHOWER AND BATHTUB FAUCET

We are expanding our faucets catalogue with our new Collection O. An evolution of the Collection A in which we have redesigned some of our most iconic models. We have stylised their shapes, extended their finishes and improved their improved their functionality.

## MATERIALS AND FINISHES

Made of brass, this collection is available in 10 finishes: chrome, matt black, matt white, brushed nickel, brushed copper or rose brushed copper, polished or brushed gold, gunmetal and natural brass.