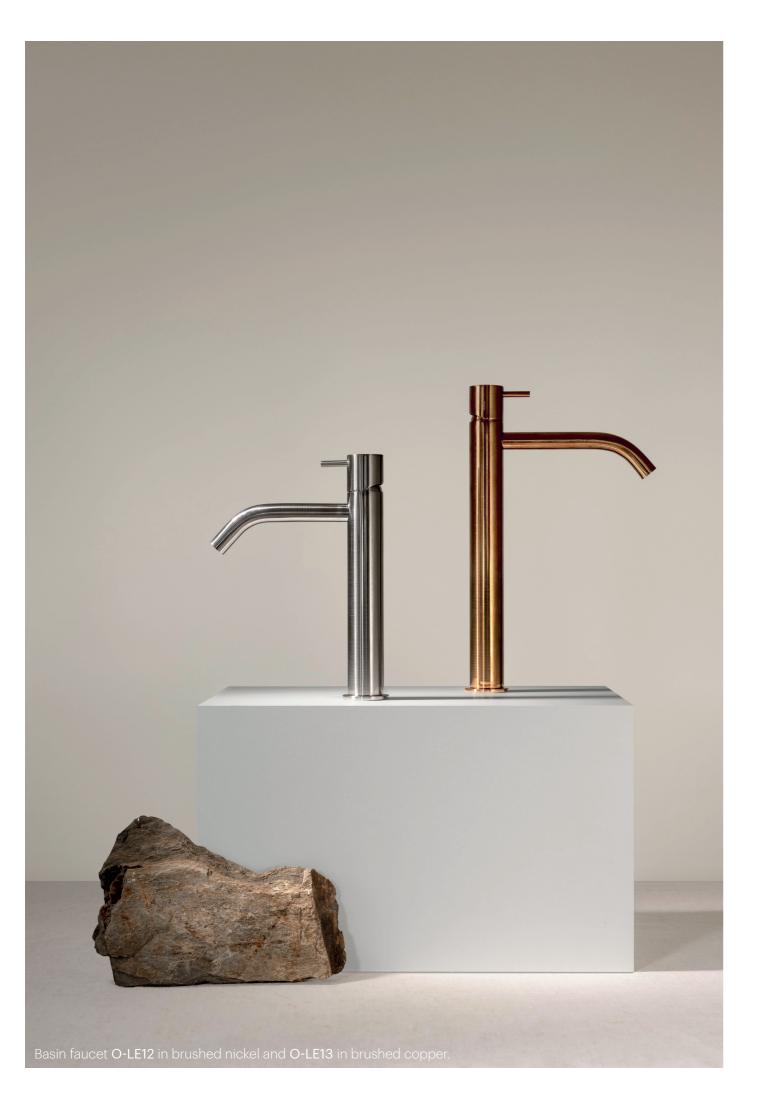

## MATERIALS AND FINISHES

Made of brass, this collection is available in 10 finishes: chrome, matt black, matt white, brushed nickel, brushed copper or rose brushed copper, polished or brushed gold, gunmetal and natural brass.