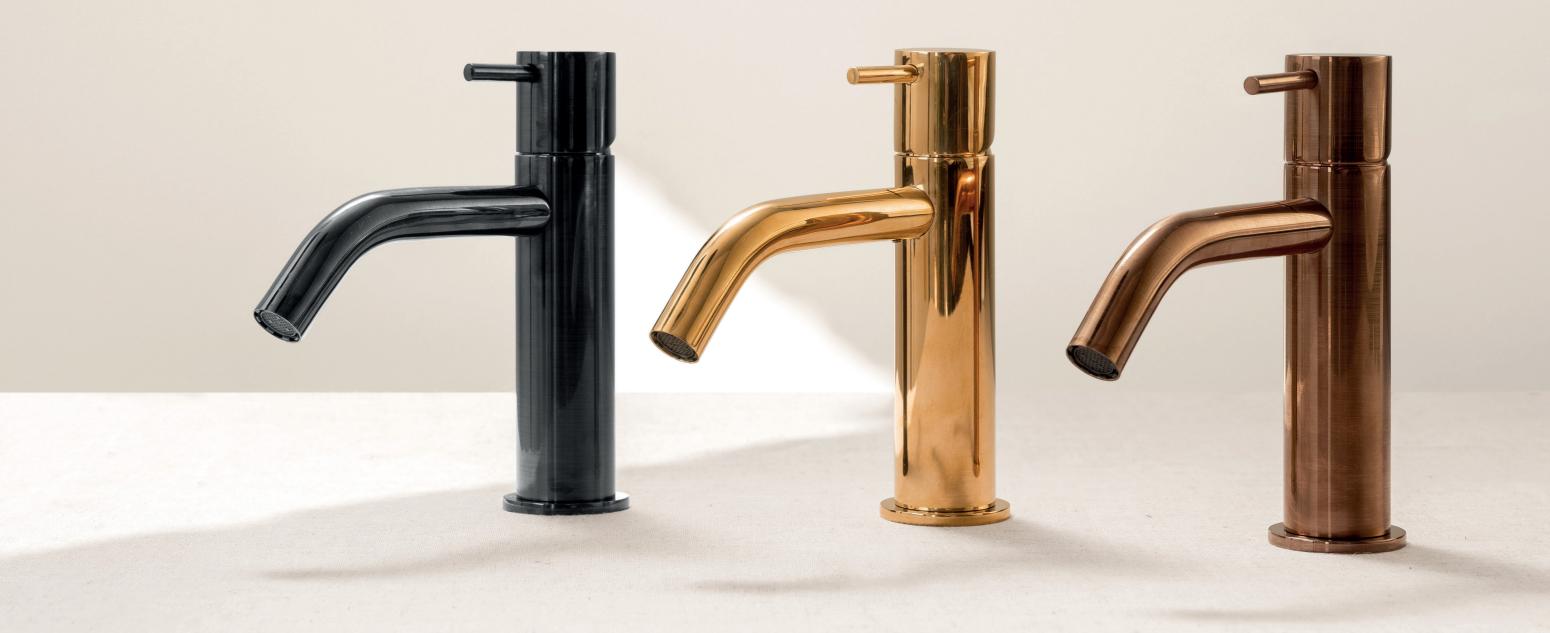

## MATERIALS AND FINISHES

Made of brass, this collection is available in 10 finishes: chrome, matt black, matt white, brushed nickel, brushed copper or rose brushed copper, polished or brushed gold, gunmetal and natural brass.