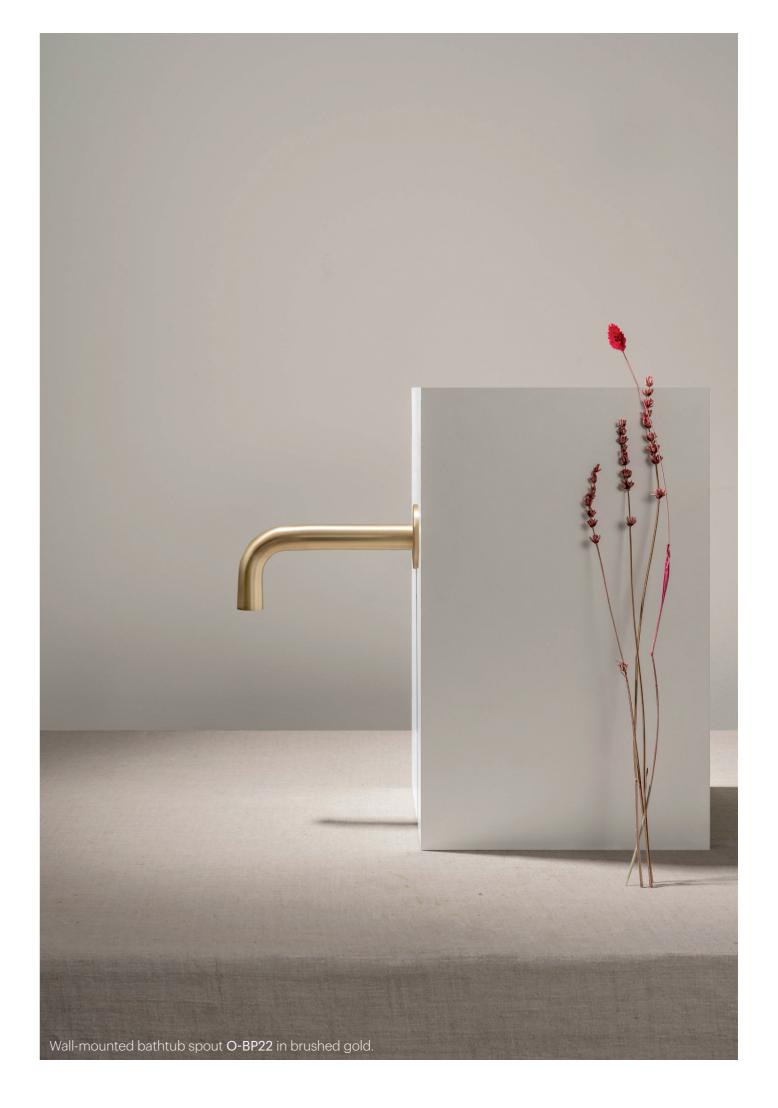

## MATERIALS AND FINISHES

Made of brass, this collection is available in 10 finishes: chrome, matt black, matt white, brushed nickel, brushed copper or rose brushed copper, polished or brushed gold, gunmetal and natural brass.

| O-LE11     | O-LE12            | O-LE13          | O-LE22        | O-LE23              | O-LP21     |
|------------|-------------------|-----------------|---------------|---------------------|------------|
|            |                   |                 |               |                     |            |
| O-LP22     | O-BP22 O-DBT3-200 | O-BP22+3 O-BE22 | O-BP42 O-BE42 | O-DBT2-150  O-BA110 | O-DBT2-200 |
| O-VE11     | O-D1              | O-DI1           | O-DIIV        | O-DT2               | O-DSP3-200 |
| O-DSP3-250 | O-DSP3-300        | O-D4W           |               |                     |            |