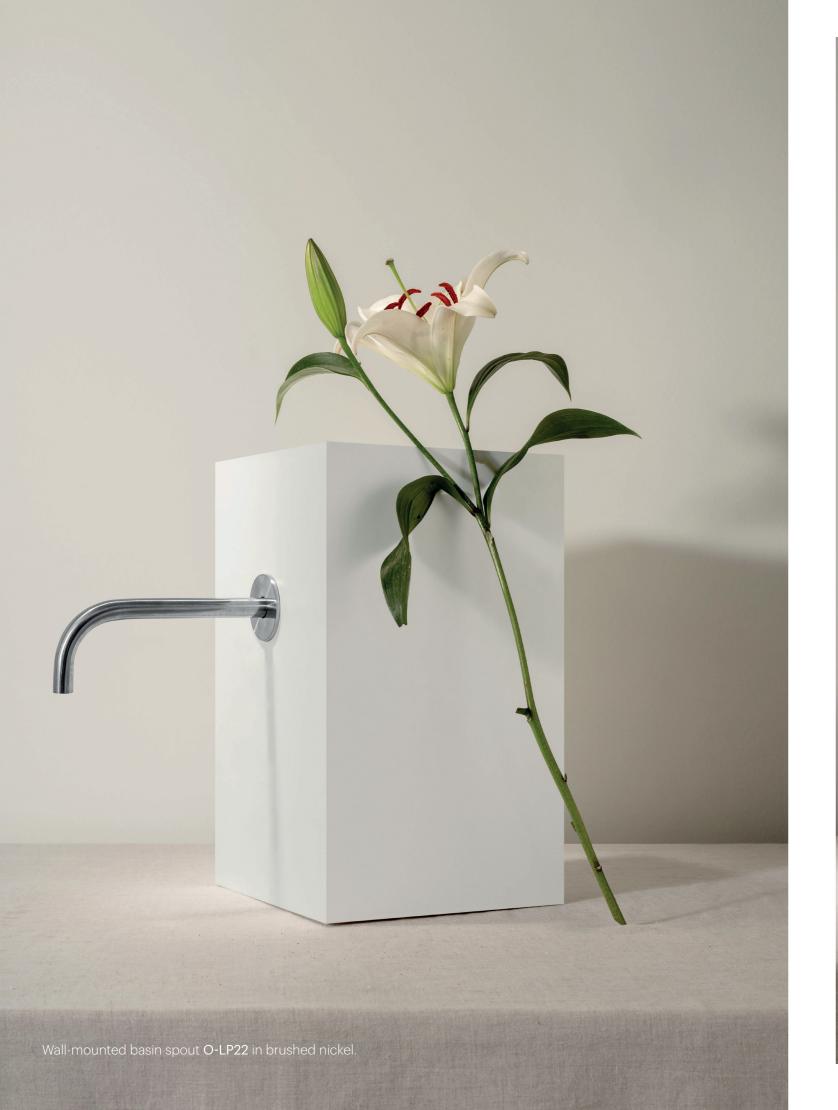

## MATERIALS AND FINISHES

Made of brass, this collection is available in 10 finishes: chrome, matt black, matt white, brushed nickel, brushed copper or rose brushed copper, polished or brushed gold, gunmetal and natural brass.