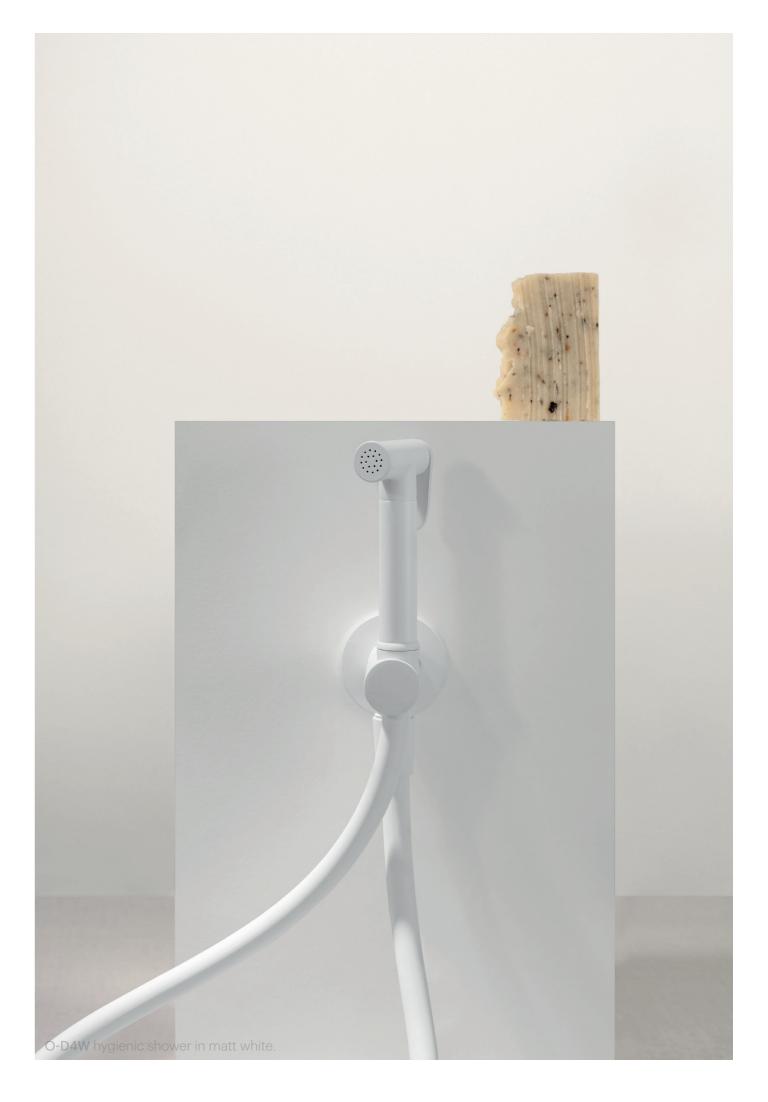

## MATERIALS AND FINISHES

Made of brass, this collection is available in 10 finishes: chrome, matt black, matt white, brushed nickel, brushed copper or rose brushed copper, polished or brushed gold, gunmetal and natural brass.