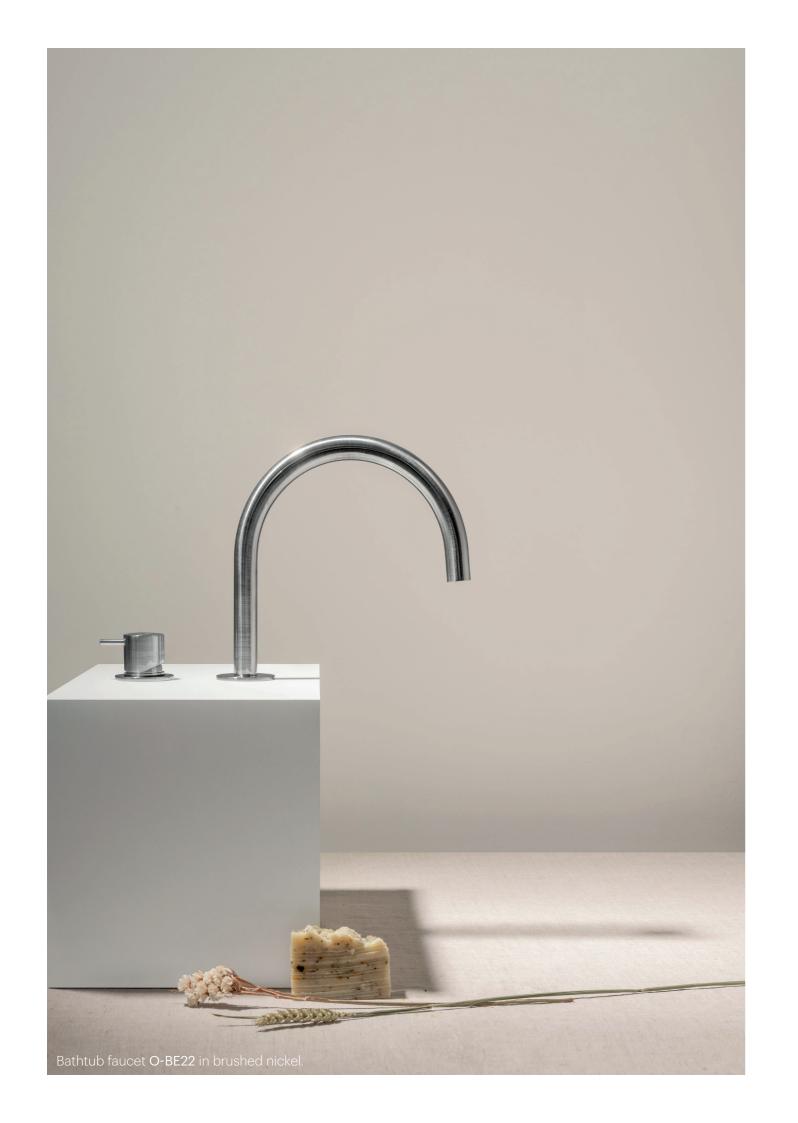

## MATERIALS AND FINISHES

Made of brass, this collection is available in 10 finishes: chrome, matt black, matt white, brushed nickel, brushed copper or rose brushed copper, polished or brushed gold, gunmetal and natural brass.

| O-LE11     | O-LE12            | O-LE13          | O-LE22        | O-LE23              | O-LP21     |
|------------|-------------------|-----------------|---------------|---------------------|------------|
|            |                   |                 |               |                     |            |
| O-LP22     | O-BP22 O-DBT3-200 | O-BP22+3 O-BE22 | O-BP42 O-BE42 | O-DBT2-150  O-BA110 | O-DBT2-200 |
| O-VE11     | O-D1              | O-DI1           | O-DIIV        | O-DT2               | O-DSP3-200 |
| O-DSP3-250 | O-DSP3-300        | O-D4W           |               |                     |            |