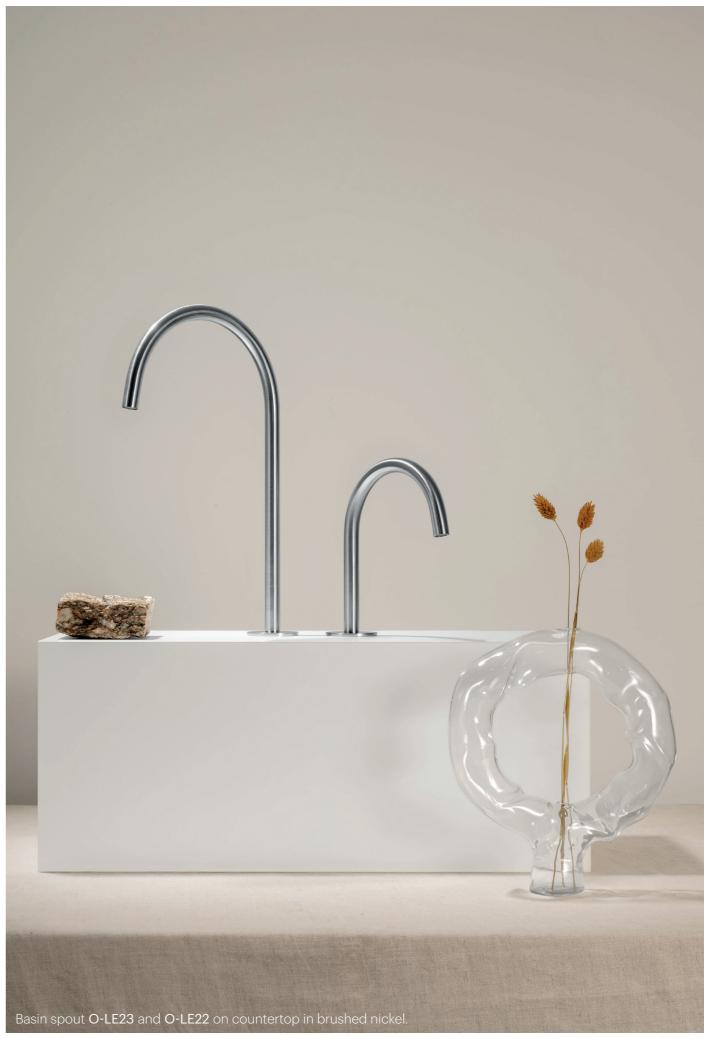

## MATERIALS AND FINISHES

Made of brass, this collection is available in 10 finishes: chrome, matt black, matt white, brushed nickel, brushed copper or rose brushed copper, polished or brushed gold, gunmetal and natural brass.