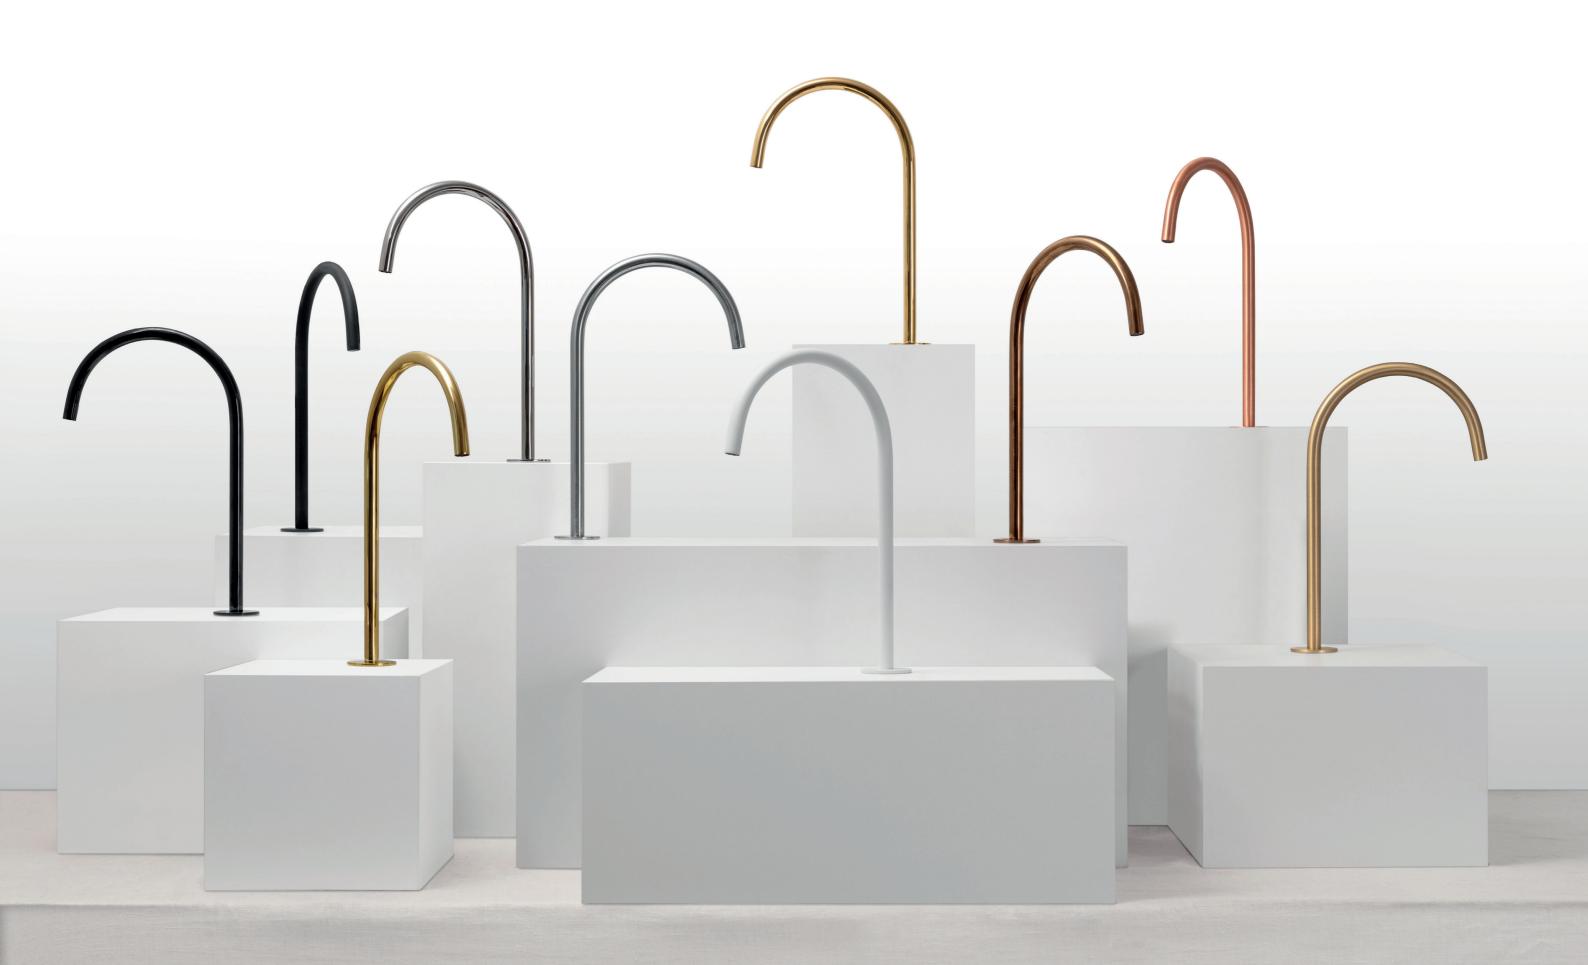

## MATERIALS AND FINISHES

Made of brass, this collection is available in 10 finishes: chrome, matt black, matt white, brushed nickel, brushed copper or rose brushed copper, polished or brushed gold, gunmetal and natural brass.