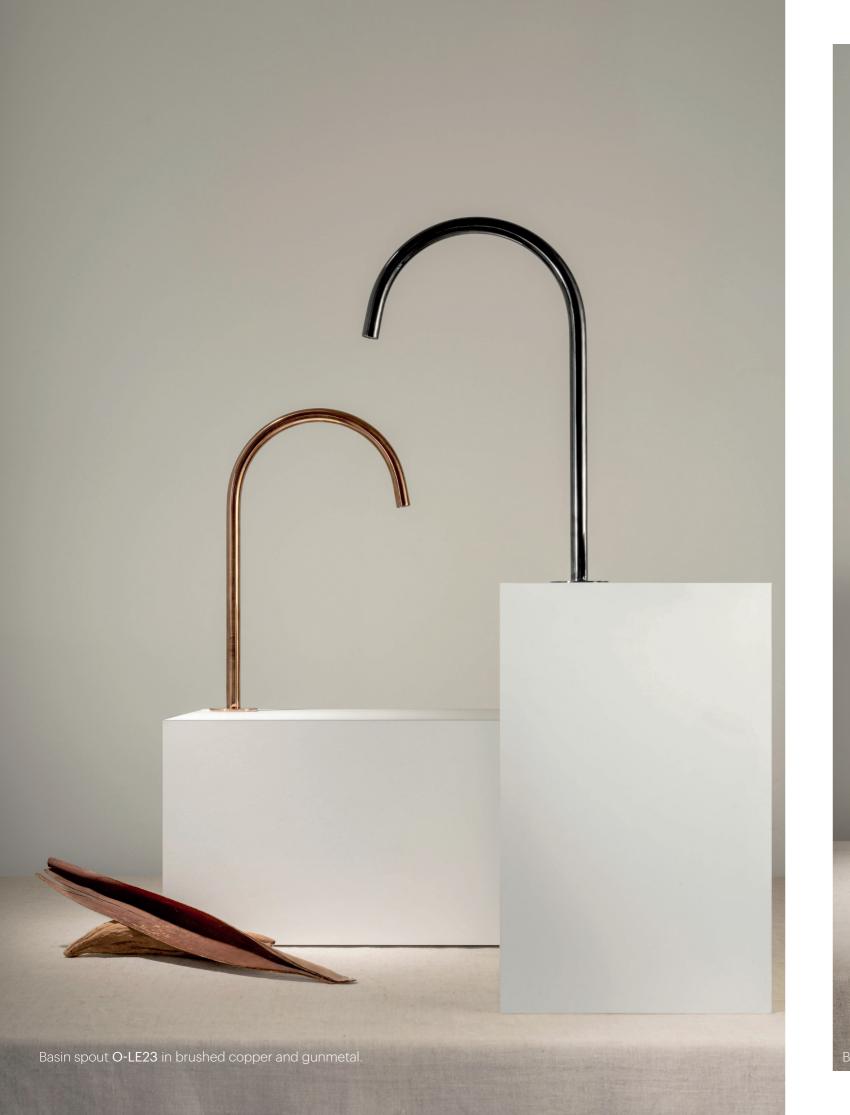

## MATERIALS AND FINISHES

Made of brass, this collection is available in 10 finishes: chrome, matt black, matt white, brushed nickel, brushed copper or rose brushed copper, polished or brushed gold, gunmetal and natural brass.

| O-LE11     | O-LE12            | O-LE13          | O-LE22        | O-LE23              | O-LP21     |
|------------|-------------------|-----------------|---------------|---------------------|------------|
|            |                   |                 |               |                     |            |
| O-LP22     | O-BP22 O-DBT3-200 | O-BP22+3 O-BE22 | O-BP42 O-BE42 | O-DBT2-150  O-BA110 | O-DBT2-200 |
| O-VE11     | O-D1              | O-DI1           | O-DIIV        | O-DT2               | O-DSP3-200 |
| O-DSP3-250 | O-DSP3-300        | O-D4W           |               |                     |            |