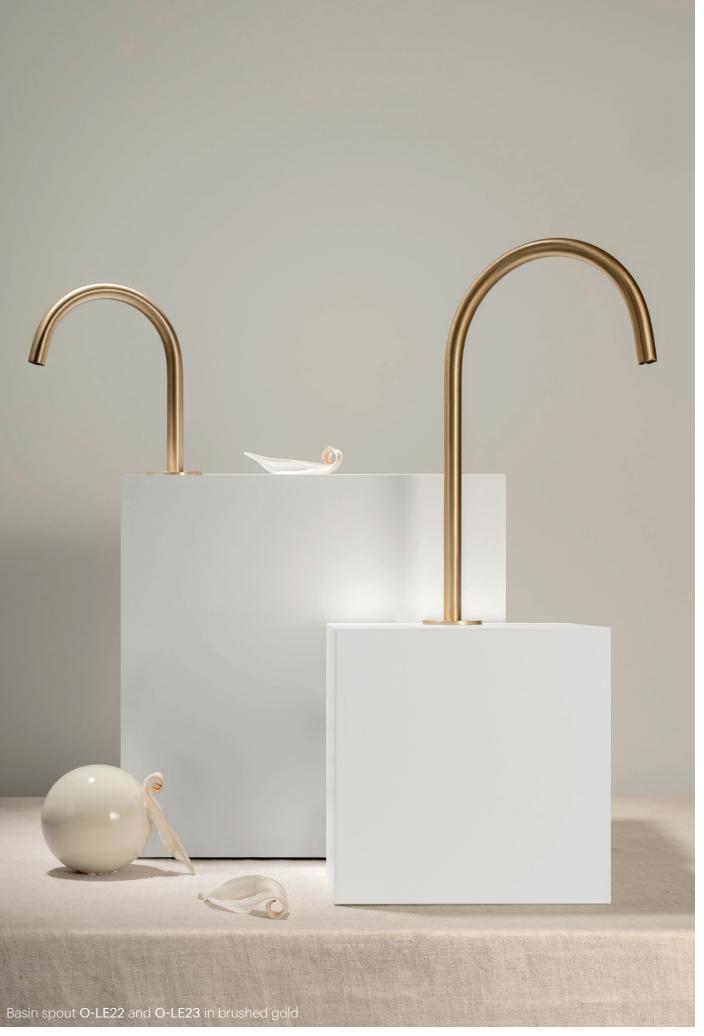

## MATERIALS AND FINISHES

Made of brass, this collection is available in 10 finishes: chrome, matt black, matt white, brushed nickel, brushed copper or rose brushed copper, polished or brushed gold, gunmetal and natural brass.

| O-LE11     | O-LE12            | O-LE13          | O-LE22        | O-LE23              | O-LP21     |
|------------|-------------------|-----------------|---------------|---------------------|------------|
|            |                   |                 |               |                     |            |
| O-LP22     | O-BP22 O-DBT3-200 | O-BP22+3 O-BE22 | O-BP42 O-BE42 | O-DBT2-150  O-BA110 | O-DBT2-200 |
| O-VE11     | O-D1              | O-DI1           | O-DIIV        | O-DT2               | O-DSP3-200 |
| O-DSP3-250 | O-DSP3-300        | O-D4W           |               |                     |            |