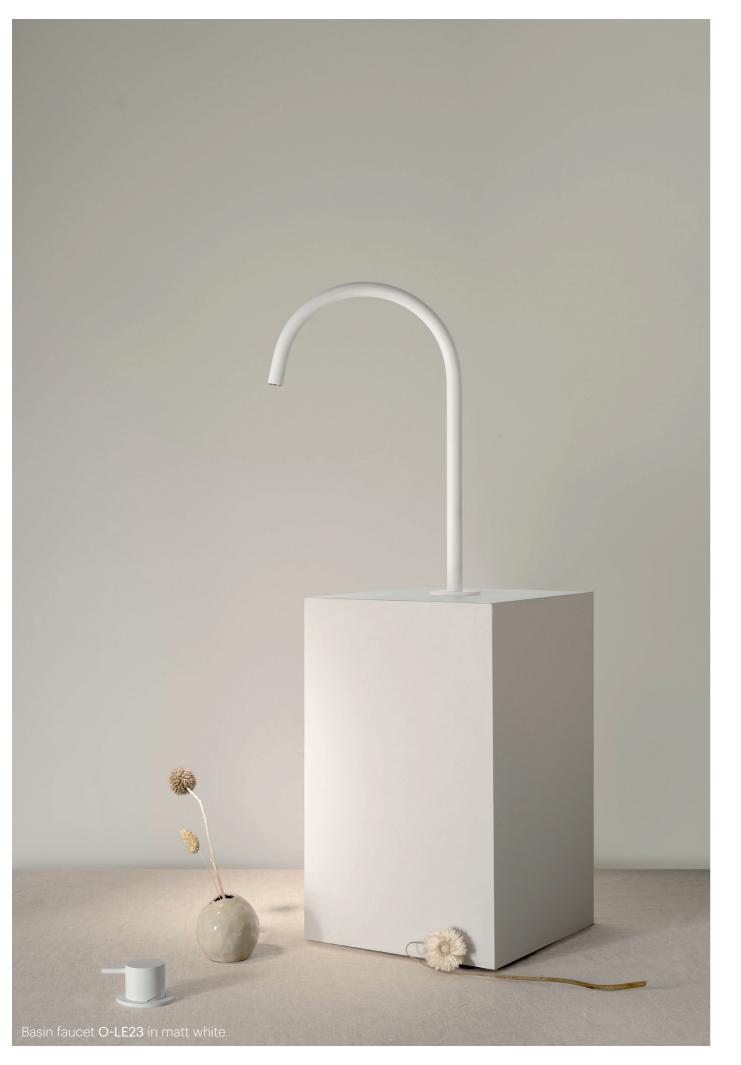

## MATERIALS AND FINISHES

Made of brass, this collection is available in 10 finishes: chrome, matt black, matt white, brushed nickel, brushed copper or rose brushed copper, polished or brushed gold, gunmetal and natural brass.