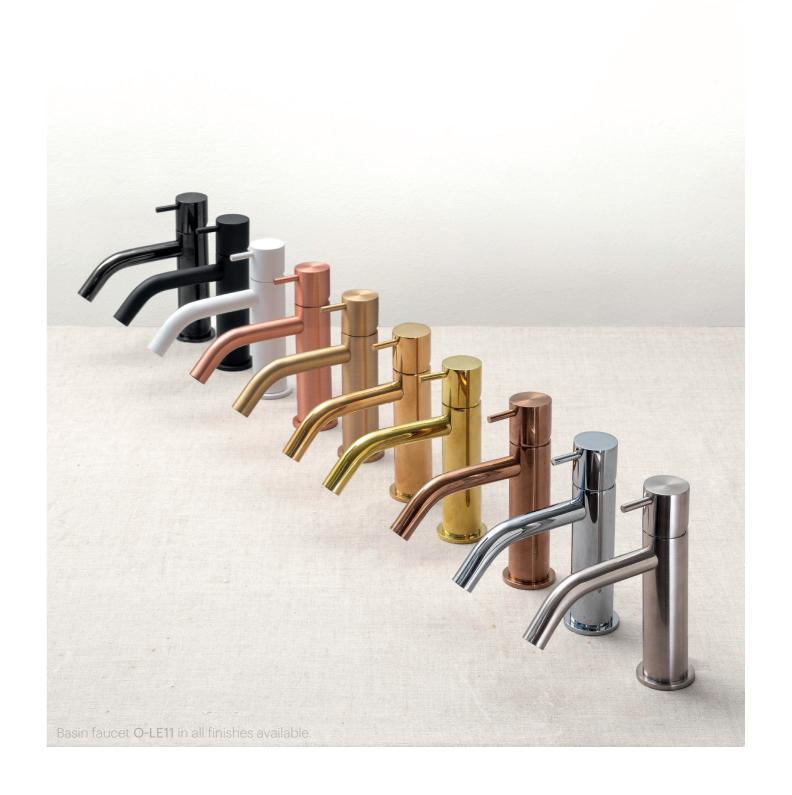

## MATERIALS AND FINISHES

Made of brass, this collection is available in 10 finishes: chrome, matt black, matt white, brushed nickel, brushed copper or rose brushed copper, polished or brushed gold, gunmetal and natural brass.